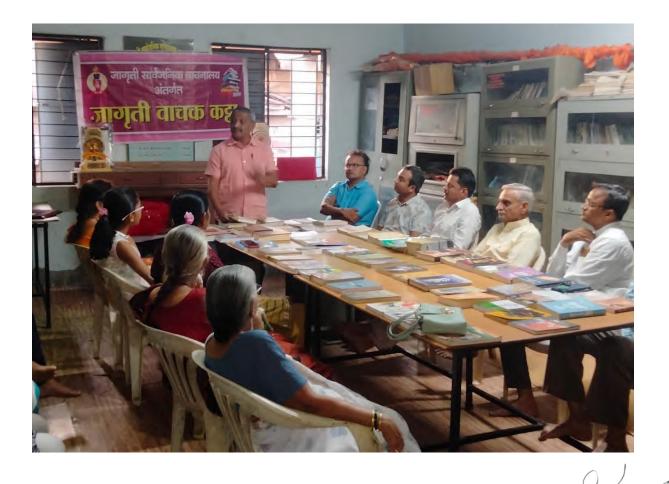

#### <u>Wachak katta</u>

This activity is run by Jagruti Wachanalay which is associated with Jagruti Mitra Mandal. At every first and third Saturday every month the activity is held by the institution. It is assumed to be read the different books available in the library. The books covered all areas of information entertainment, education, ethics, principles, nationalism, the national heroes etc. One of the member is said to read the book and to understand. Whatever he gains from the book, he expressed his views in front of other members. Then there is session of interaction.

Under this activity the faculties and students of the college regularly participate the above activity held by Jagruti Mitra Mandal. The books available in the library are issued by the faculties and students regularly. We are benefited that the different books are made available on free of cost with easy access this activity is very important and beneficial for the citizens of Bhadgaon city as well as nearby villages.