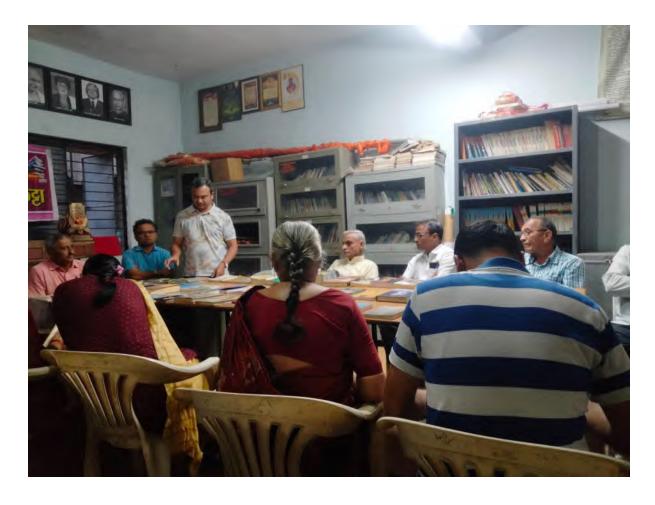

#### <u>Wachak katta</u>

This activity is run by Jagruti Wachanalay which is associated with Jagruti Mitra Mandal. At every first and third Saturday every month the activity is held by the institution. It is assumed to be read the different books available in the library. The books covered all areas of information entertainment, education, ethics, principles, nationalism, the national heroes etc. One of the member is said to read the book and to understand. Whatever he gains from the book, he expressed his views in front of other members. Then there is session of interaction.

Under this activity the faculties and students of the college regularly participate the above activity held by Jagruti Mitra Mandal. The books available in the library are issued by the faculties and students regularly. We are benefited that the different books are made available on free of cost with easy access this activity is very important and beneficial for the citizens of Bhadgaon city as well as nearby villages.

#### Wachak Katta activity 2021 -22

| Sr. | Date       | Name of Resource   | Book /topic          | Name of        |
|-----|------------|--------------------|----------------------|----------------|
| No. |            | person             |                      | Author/lecture |
| 1   | 16.10.2021 | Ku. Neha Malpure   | Prerna va Manashri   | Sathe          |
|     |            | (Student)          | (Marathi)            |                |
| 2   | 05.03.2022 | Dr. S. D. Bhaise   | Russia – Ukraine War | Lecture        |
| 3   | 19.03.2022 | Dr. A. N. Bhangale | Cycle Wari           | Lecture        |