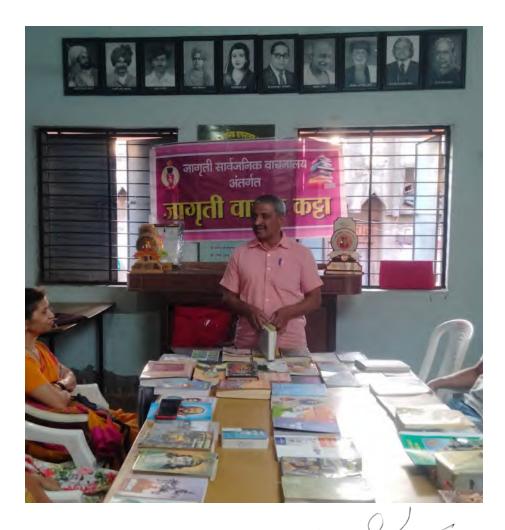

#### <u>Wachak katta</u>

This activity is run by Jagruti Wachanalay which is associated with Jagruti Mitra Mandal. At every first and third Saturday every month the activity is held by the institution. It is assumed to be read the different books available in the library. The books covered all areas of information entertainment, education, ethics, principles, nationalism, the national heroes etc. One of the member is said to read the book and to understand. Whatever he gains from the book, he expressed his views in front of other members. Then there is session of interaction.

Under this activity the faculties and students of the college regularly participate the above activity held by Jagruti Mitra Mandal. The books available in the library are issued by the faculties and students regularly. We are benefited that the different books are made available on free of cost with easy access this activity is very important and beneficial for the citizens of Bhadgaon city as well as nearby villages.