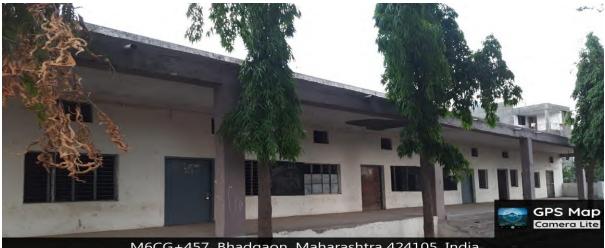

### Old Campus Building

# Old Campus Building

M6CG+457, Bhadgaon, Maharashtra 424105, India

Latitude 20.67012521903962° Local 06:26:42 PM GMT 12:56:42 PM

Longitude 75.22524886764586° Altitude 265 m Thursday, 04.05.2023