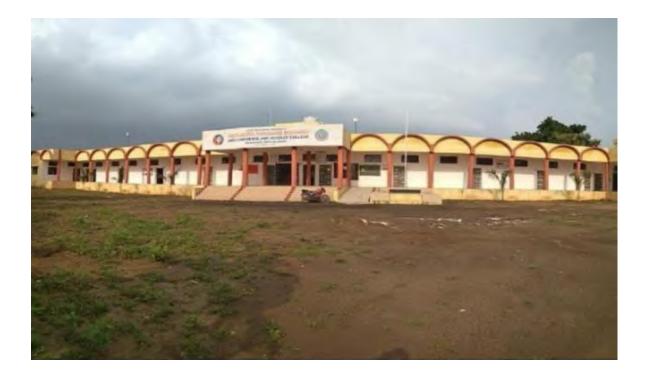

| Class Room                        | 6.10 x 6.67 | 40.68 Sq Mtr |
|   |               |                 | Seminar Hall                      | 9.20 x 6.67 | 61.36 Sq Mtr |
|   |               |                 | Class Room                        | 3.00 x 6.67 | 20.00 Sq Mtr |
|   |               |                 | Class Room                        | 3.00 x 6.67 | 20.00 Sq Mtr |
|   |               |                 | Store Room                        | 3.00 x 6.67 | 20.00 Sq Mtr |

tenur

Co-ordinator IQAC Sau.Rajanital Nanasaheb Deshmukh Arts, Commerce and Science college Bhadgaon,Dist.Jalgaon (424105)

& Science (Se O.Arts. BHADGAON ge S UOP

PRINCIPAL SAU, RAJANITAI NANASAHEB DESHMUKH ARTS.COMMERCE & SCIENCE COLLEGE BHADGAON DIST.JALGAON (424105)



New Campus Building



New Campus Building



#### Principal Cabin



Seminar Hall



# Seminar Hall



Seminar Hall



# Seminar Hall ICT



# Seminar Hall ICT



## IQAC



Staff Room 1



Office



**Class Room** 



#### **Class Room**



Geography Department



Geography Laboratory



Geography Lab ICT



# Geography Lab ICT



**Class Room** 



## **Class Room**



#### Ladies Room



#### Health Centre



**Central Library** 



# Central Library



# Central Library



### **Circulation Counter**



# Central Library



### Reading Room



### Reading Room



Department Of Physical Education and Sports



Department Of Commerce



# Commerce Computer Laboratory



#### Drinking Water Facility



4.1.2 The institution has adequate facilities for Sport, Games (Indoor, Outdoor), Gymnasium, Yoga Centre et