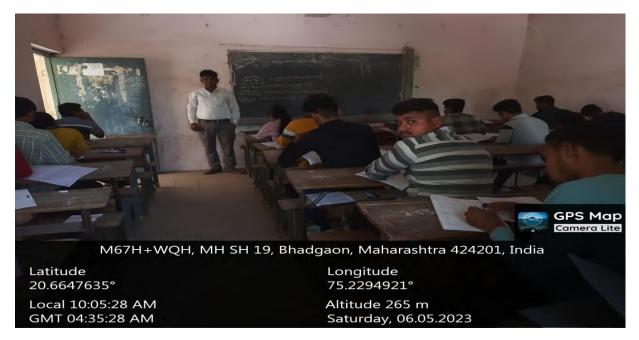

424105)



PRINCIPAL SAU.RAJANITAI NANASAHEB DESHMUKH ARTS.COMMERCE & SCIENCE COLLEGE, BHADGAON DIST.JALGAON (424105)



## **Geography Practical**



# **Geography Practical**



# **Geography Practical**



**Geography Practical** 



### Old Campus Building



# Old Campus Building



M6CG+457, Bhadgaon, Maharashtra 424105, India

Latitude 20.67012521903962° Local 06:26:42 PM GMT 12:56:42 PM

Longitude 75.22524886764586° Altitude 265 m Thursday, 04.05.2023

# Old Campus Building 2



# Department Of NSS



# Gymnasium



Multi Gym



# Multi Gym



Multi Gym



### **Class Room**



**Class Room** 



### Library 2



Student Facility Centre



### Student Facility Centre



Student Facility Centre



### Staff Room 2



Principal Cabin 2



# Student Welfare Office



**Class Room** 



### **Class Room**



**Class Room** 



Drinking Water Facility



#### ICT Enabled Classrooms, Seminar Halls and Laboratories

| Sr. No. | Name of Classrooms,<br>Laboratories and Seminar<br>Halls with ICT Enabled<br>Facilities | Room<br>Number | Type of ICT Facility |
|---------|-----------------------------------------------------------------------------------------|----------------|----------------------|
| 1.      | Seminar Hall / F.Y.B.A.<br>Classroom                                                    | A - 02         | Projector Set Up     |
| 2.      | Geography Laboratory                                                                    | A - 09         | Projector Set Up     |
| 3.      | T.Y.B.Sc. Classroom                                                                     |