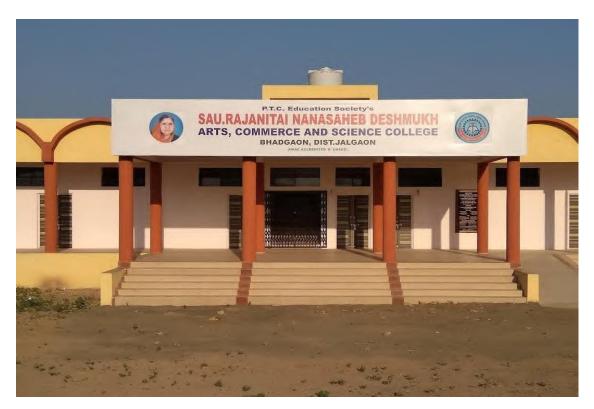

|   | Building 2    |                 | Class Room                        | 6.10 x 6.67 | 40.68 Sq Mtr |
|   |               |                 | Seminar Hall                      | 9.20 x 6.67 | 61.36 Sq Mtr |
|   |               |                 | Class Room                        | 3.00 x 6.67 | 20.00 Sq Mtr |
|   |               |                 | Class Room                        | 3.00 x 6.67 | 20.00 Sq Mtr |
|   |               |                 | Store Room                        | 3.00 x 6.67 | 20.00 Sq Mtr |

tenur

Co-ordinator IQAC Sau.Rajanital Nanasaheb Deshmukh Arts, Commerce and Science college Bhadgaon,Dist.Jalgaon (424105)

& Science (Se O.Arts. BHADGAON ge S UOP

PRINCIPAL SAU, RAJANITAI NANASAHEB DESHMUKH ARTS.COMMERCE & SCIENCE COLLEGE BHADGAON DIST.JALGAON (424105)



New Campus Building



New Campus Building



#### Principal Cabin



Seminar Hall



# Seminar Hall



Seminar Hall



# Seminar Hall ICT



# Seminar Hall ICT



## IQAC



Staff Room 1



Office



**Class Room** 



#### **Class Room**



Geography Department



Geography Laboratory



Geography Lab ICT



# Geography Lab ICT



**Class Room** 



## **Class Room**



#### Ladies Room



#### Health Centre



**Central Library** 



# Central Library



# Central Library



### **Circulation Counter**



# Central Library



### Reading Room



### Reading Room



Department Of Physical Education and Sports



Department Of Commerce



# Commerce Computer Laboratory



#### Drinking Water Facility



4.1.2 The institution has adequate facilities for Sport, Games (Indoor, Outdoor), Gy