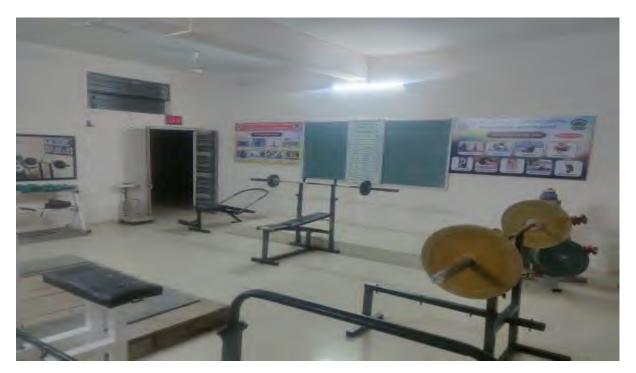

#### Drinking Water Facility

4.1.2 The institution has adequate facilities for Sport, Games (Indoor, Outdoor), Gymnasium, Yoga Centre etc.

| Sr. No. | Name of Sport/Game       | Equipment/Quantity | Size/Area            |
|---------|--------------------------|--------------------|----------------------|
|         | Part                     | A - Indoor         |                      |
| 1       | Weight lifting           | Complete Set       | -                    |
| 2       | Power lifting            | Complete Set       | -                    |
| 3       | Wrestling Mat            | Complete Set       | -                    |
| 4       | Chess                    | Complete Set       | -                    |
| 5       | Carrom Board             | Complete Set       | -                    |
|         | Part B                   | - Outdoor          |                      |
| 1       | Athletics                | Complete Set       | 200 Meter Track      |
|         | Field Events – Long Jump | Compete Set        | 10 Mtr x 2.75<br>Mtr |
|         | Shot Put                 | Men-2, Women-1     | 2.61 Mtr Circle      |
|         | Javelin                  | Men-4, Women-2     | 8 Mtr x 4 Mtr        |
|         | Discus                   | Men - 5, Women - 3 | 2.50 Mtr Circle      |
| ¥       | Spick                    | 10 Compete Set     | -                    |
|         | Marking<br>Cones         | Complete Set       | -                    |
| 2       | Volley Ball              | Complete Set       | 18X9 Meter           |
| 3       | Kabbadi (Men)            | Complete Set       | 13X10 Meter          |
| 4       | Kabbadi (Women)          | Complete Set       | 12X8 Meter           |
| 5       | Kho-Kho                  | Complete Set       | 27X16 Meter          |
| 6       | Cricket                  | Complete Set       | 22.56X3.66<br>Meter  |
| 7       | Yoga and Pranayam Udyan  | Complete Set       | 24X18 Meter          |
| 8       | Badminton Ground         | Complete Set       | 13.4X6.1 Meter       |
|         | Part C -                 | Gymkhana           |                      |
| 1       | 5 Station Gym            | Complete set       | -                    |

| 2  | Weight lifting          | Complete set | - |
|----|-------------------------|--------------|---|
| 3  | Power lifting           | Complete set | - |
| 4  | Weight training         | Complete set | - |
| 5  | Weight lifting platform | Complete set | - |
| 6  | Dumbbells               | 06           | - |
| 7  | Dumbbells stand         | 01           | - |
| 8  | Squat stand             | 01           | - |
| 9  | Weight stand            | 01           | - |
| 10 | Lifting bench           | 03           | 1 |
| 11 | Foot rod                | 01           | - |
| 12 | Half rod (4 feet)       | 02           | - |
| 13 | Weighing Machine        | 01           | - |