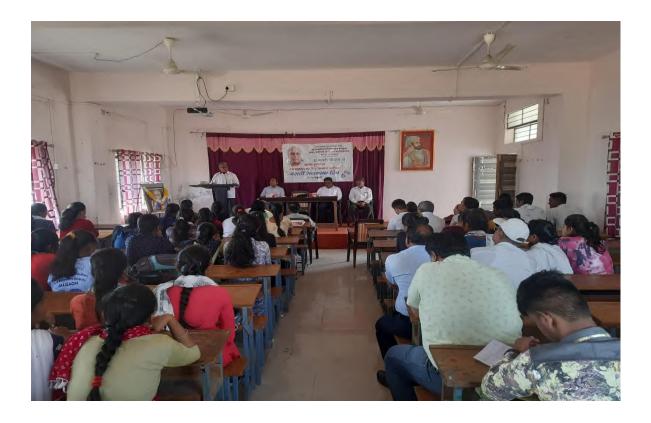

|   |               |                 | Seminar Hall                      | 9.20 x 6.67 | 61.36 Sq Mtr |
|   |               |                 | Class Room                        | 3.00 x 6.67 | 20.00 Sq Mtr |
|   |               |                 | Class Room                        | 3.00 x 6.67 | 20.00 Sq Mtr |
|   |               |                 | Store Room                        | 3.00 x 6.67 | 20.00 Sq Mtr |

tenur

Co-ordinator IQAC Sau.Rajanital Nanasaheb Deshmukh Arts, Commerce and Science college Bhadgaon,Dist.Jalgaon (424105)

& Science (Se O.Arts. BHADGAON ge S UOP

PRINCIPAL SAU, RAJANITAI NANASAHEB DESHMUKH ARTS.COMMERCE & SCIENCE COLLEGE BHADGAON DIST.JALGAON (424105)



New Campus Building



New Campus Building



#### Principal Cabin



Seminar Hall



# Seminar Hall



Seminar Hall



# Seminar Hall ICT



# Seminar Hall ICT



## IQAC



Staff Room 1



Office



**Class Room** 



#### **Class Room**



Geography Department



Geography Laboratory



Geography Lab ICT



# Geography Lab ICT



**Class Room** 



## **Class Room**



#### Ladies Room



#### Health Centre



**Central Library** 



# Central Library



# Central Library



### **Circulation Counter**



# Central Library



### Reading Room



### Reading Room



Department Of Physical Education and Sports



Department Of Commerce



# Commerce Computer Laboratory



#### Drinking Water Facility



4.1.2 The institution has adequate facilities for Sport, Games (Indoor, Outdoor), Gymnasium, Yoga Centre etc.

| Sr. No. | Name of Sport/Game       | Equipment/Quantity | Size/Area