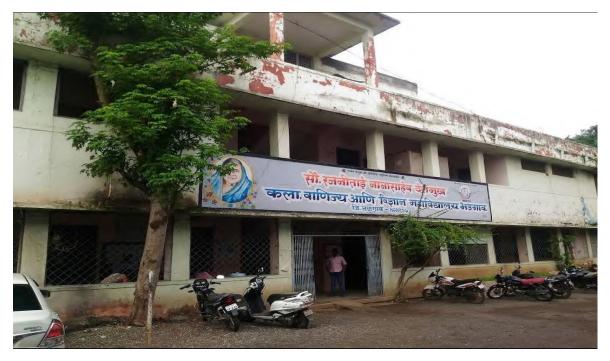

or And Pocket, Stereoscope | 07   |  |
| 8.      | Aerial Photographs             | 05   |  |
| 9.      | Landsat Imaginary              | 03   |  |
| 10.     | Indian Clinometers             | 04   |  |
| 11.     | Abney Level                    | 05   |  |
| 12.     | Various Types Of Globs         | 10   |  |
| 13.     | Wall 3D Maps                   | 19   |  |
| 14.     | Wind Vane                      | 01   |  |

tor Co-ordinator IQAC Sau.Rajanital Nanasaheb Destmukh Arts, Commerce and Science college Bhadgaon,Dist.Jaigaon (424105)



PRINCIPAL SAU.RAJANITAI NANASAHEB DESHMUKH ARTS.COMMERCE & SCIENCE COLLEGE, BHADGAON DIST.JALGAON (424105)



## **Geography Practical**



# **Geography Practical**



# **Geography Practical**



**Geography Practical** 



### Old Campus Building



# Old Campus Building



M6CG+457, Bhadgaon, Maharashtra 424105, India

Latitude 20.67012521903962° Local 06:26:42 PM GMT 12:56:42 PM

Longitude 75.22524886764586° Altitude 265 m Thursday, 04.05.2023

# Old Campus Building 2



# Department Of NSS



# Gymnasium



Multi Gym



# Multi Gym



Multi Gym



### **Class Room**



**Class Room** 



### Library 2



Student Facility Centre



### Student Facility Centre



Student Facility Centre



### Staff Room 2



Principal Cabin 2



# Student Welfare Office



**Class Room** 



### **Class Room**



**Class Room** 



Drinking Water Facility



#### ICT Enabled Classrooms, Seminar Halls and Laboratories

| Sr. No. | Name of Classrooms,<br>Laboratories and Seminar<br>Halls with ICT Enabled<br>Facilities | Room<br>Number | Type of ICT