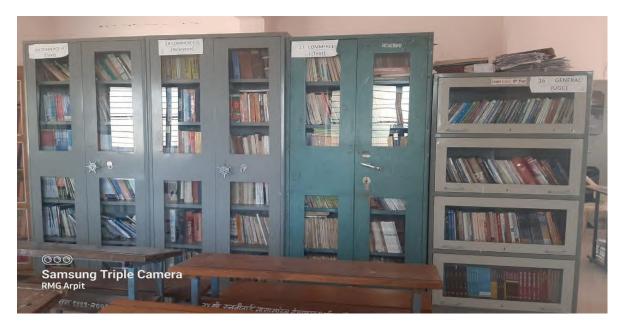

| Store Room                        | 3.00 x 6.67 | 20.00 Sq Mtr |

tenur

Co-ordinator IQAC Sau.Rajanital Nanasaheb Deshmukh Arts, Commerce and Science college Bhadgaon,Dist.Jalgaon (424105)

& Science (Se O.Arts. BHADGAON ge S UOP

PRINCIPAL SAU, RAJANITAI NANASAHEB DESHMUKH ARTS.COMMERCE & SCIENCE COLLEGE BHADGAON DIST.JALGAON (424105)



New Campus Building



New Campus Building



#### Principal Cabin



Seminar Hall



# Seminar Hall



Seminar Hall



# Seminar Hall ICT



# Seminar Hall ICT



## IQAC



Staff Room 1



Office



**Class Room** 



#### **Class Room**



Geography Department



Geography Laboratory



Geography Lab ICT



# Geography Lab ICT



**Class Room** 



## **Class Room**



#### Ladies Room



#### Health Centre



**Central Library** 



# Central Library



# Central Library



### **Circulation Counter**



# Central Library



### Reading Room



### Reading Room



Department Of Physical Education and Sports



Department Of Commerce



# Commerce Computer Laboratory



#### Drinking Water Facility



4.1.2 The institution has adequate facilities for Sport, Games (Indoor, Outdoor), Gymnasium, Yoga Centre etc.

| Sr. No. | Name of Sport/Game       | Equipment/Quantity | Size/Area            |
|---------|--------------------------|--------------------|----------------------|
|         | Part                     | A - Indoor         |                      |
| 1       | Weight lifting           | Complete Set       | -                    |
| 2       | Power lifting            | Complete Set       | -                    |