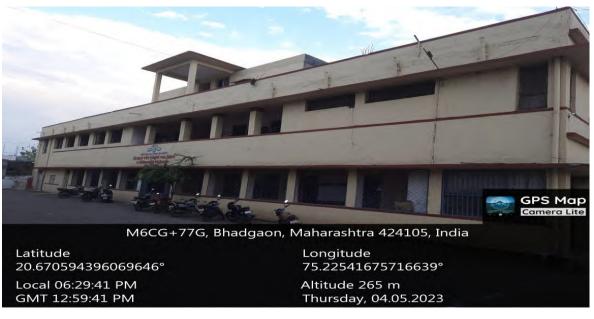

### Old Campus Building

# Old Campus Building

M6CG+457, Bhadgaon, Maharashtra 424105, India

Latitude 20.67012521903962° Local 06:26:42 PM GMT 12:56:42 PM

Longitude 75.22524886764586° Altitude 265 m Thursday, 04.05.2023