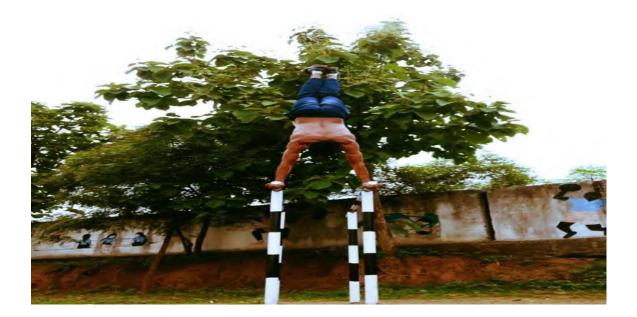

# Badminton Ground

Double Bar

#### Double Bar

Yoga and Pranayam Udyan

Latitude 20.6673408° Local 07:49:34 AM GMT 02:19:34 AM Longitude 75.2375082° Altitude 14.18 m

Friday, 17.09.2021

Yoga Event

M68Q+JCH, Bhadgaon, Maharashtra 424105, India