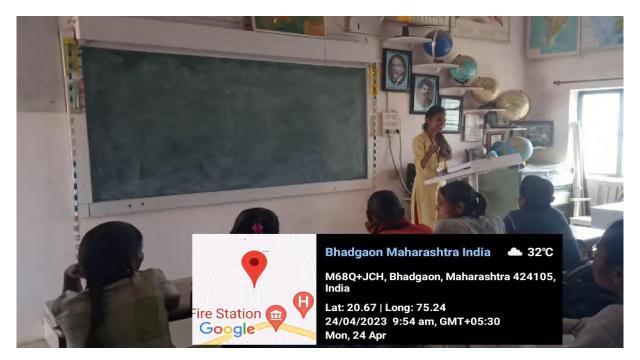

| 15   |  |
| 6.      | GPS                            | 05   |  |
| 7.      | Mirror And Pocket, Stereoscope | 07   |  |
| 8.      | Aerial Photographs             | 05   |  |
| 9.      | Landsat Imaginary              | 03   |  |
| 10.     | Indian Clinometers             | 04   |  |
| 11.     | Abney Level                    | 05   |  |
| 12.     | Various Types Of Globs         | 10   |  |
| 13.     | Wall 3D Maps                   | 19   |  |
| 14.     | Wind Vane                      | 01   |  |

tor Co-ordinator IQAC Sau.Rajanital Nanasaheb Destmukh Arts, Commerce and Science college Bhadgaon,Dist.Jaigaon (424105)



PRINCIPAL SAU.RAJANITAI NANASAHEB DESHMUKH ARTS.COMMERCE & SCIENCE COLLEGE, BHADGAON DIST.JALGAON (424105)



## **Geography Practical**



# **Geography Practical**



# **Geography Practical**



**Geography Practical** 



### Old Campus Building



# Old Campus Building



M6CG+457, Bhadgaon, Maharashtra 424105, India

Latitude 20.67012521903962° Local 06:26:42 PM GMT 12:56:42 PM

Longitude 75.22524886764586° Altitude 265 m Thursday, 04.05.2023

# Old Campus Building 2



# Department Of NSS



# Gymnasium



Multi Gym



# Multi Gym



Multi Gym



### **Class Room**



**Class Room** 



### Library 2



Student Facility Centre



### Student Facility Centre



Student Facility Centre



### Staff Room 2



Principal Cabin 2



# Student Welfare Office



**Class Room** 



### **Class Room**



**Class Room** 



Drinking Water Facility



#### ICT Enabled Classrooms, Seminar Halls and Laboratories

| Sr. No. | Name of Classrooms,<br>Laboratories