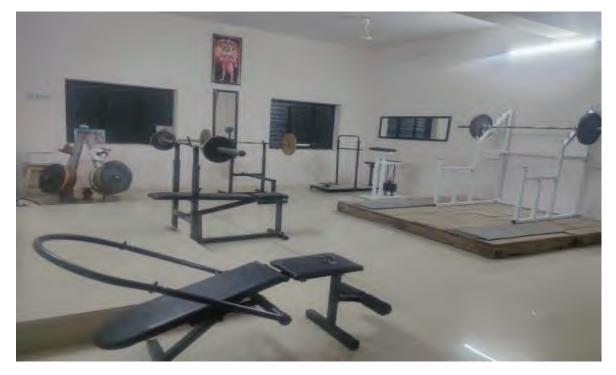

| Various Types Of Globs         | 10   |  |
| 13.     | Wall 3D Maps                   | 19   |  |
| 14.     | Wind Vane                      | 01   |  |

tor Co-ordinator IQAC Sau.Rajanital Nanasaheb Destmukh Arts, Commerce and Science college Bhadgaon,Dist.Jaigaon (424105)



PRINCIPAL SAU.RAJANITAI NANASAHEB DESHMUKH ARTS.COMMERCE & SCIENCE COLLEGE, BHADGAON DIST.JALGAON (424105)



## **Geography Practical**



# **Geography Practical**



# **Geography Practical**



**Geography Practical** 



### Old Campus Building



# Old Campus Building



M6CG+457, Bhadgaon, Maharashtra 424105, India

Latitude 20.67012521903962° Local 06:26:42 PM GMT 12:56:42 PM

Longitude 75.22524886764586° Altitude 265 m Thursday, 04.05.2023

# Old Campus Building 2



# Department Of NSS



# Gymnasium



Multi Gym



# Multi Gym



Multi Gym



### **Class Room**



**Class Room** 



### Library 2



Student Facility Centre



### Student Facility Centre



Student Facility Centre



### Staff Room 2



Principal Cabin 2



# Student Welfare Office



**Class Room** 



### **Class Room**



**Class Room** 



Drinking Water Facility



#### ICT Enabled Classrooms, Seminar Halls and Laboratories

| Sr. No. | Name of Classrooms,<br>Laboratories and Seminar<br>Halls with ICT Enabled<br>Facilities | Room<br>Number | Type of ICT Facility |
|---------|-----------------------------------------------------------------------------------------|----------------|----------------------|
| 1.      | Seminar Hall / F.Y.B.A.<br>Classroom                                                    | A - 02