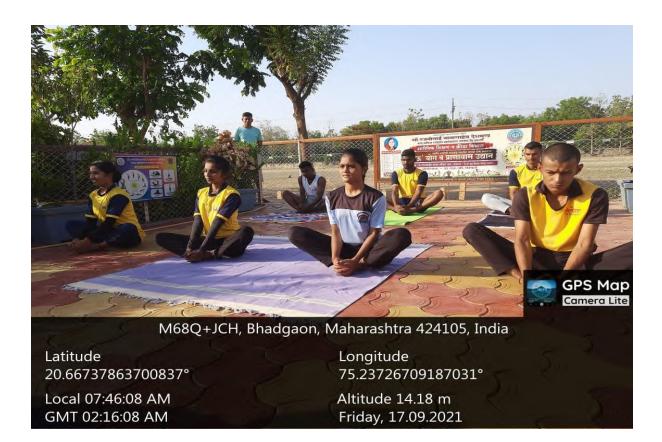

#### Double Bar

Yoga and Pranayam Udyan

Latitude 20.6673408° Local 07:49:34 AM GMT 02:19:34 AM Longitude 75.2375082° Altitude 14.18 m

Friday, 17.09.2021

Yoga Event

M68Q+JCH, Bhadgaon, Maharashtra 424105, India

Latitude 20.6673408°

Local 07:54:42 AM GMT 02:24:42 AM Longitude 75.2375082°

Altitude 14.18 m Friday, 17.09.2021

Yoga Event