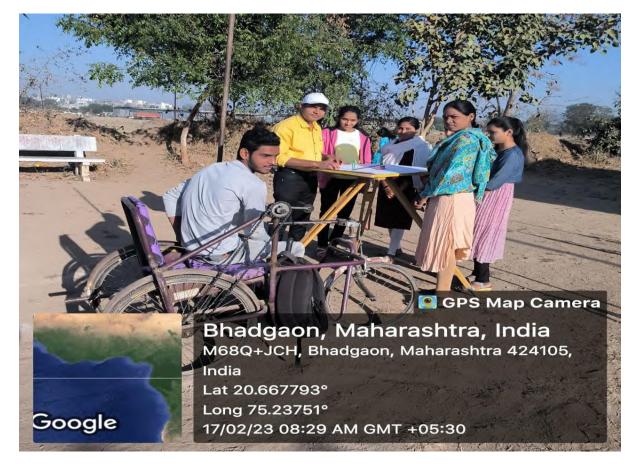

#### Double Bar

Yoga and Pranayam Udyan

Latitude 20.6673408° Local 07:49:34 AM GMT 02:19:34 AM Longitude 75.2375082° Altitude 14.18 m

Friday, 17.09.2021

Yoga Event

M68Q+JCH, Bhadgaon, Maharashtra 424105, India

Latitude 20.6673408°

Local 07:54:42 AM GMT 02:24:42 AM Longitude 75.2375082°

Altitude 14.18 m Friday, 17.09.2021

Yoga Event