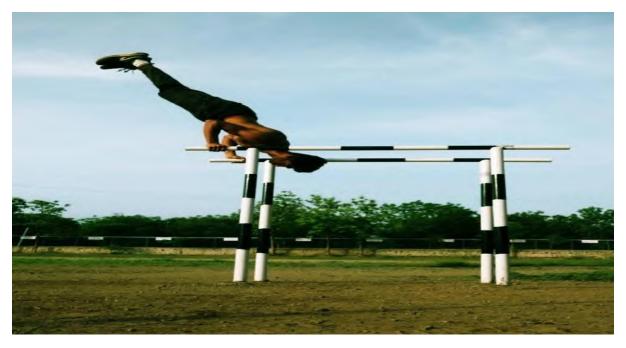

# Badminton Ground

Double Bar

#### Double Bar

Yoga and Pranayam Udyan

Latitude 20.6673408° Local 07:49:34 AM GMT 02:19:34 AM Longitude 75.2375082° Altitude 14.18 m

Friday, 17.09.2021

Yoga Event

M68Q+JCH, Bhadgaon, Maharashtra 424105, India