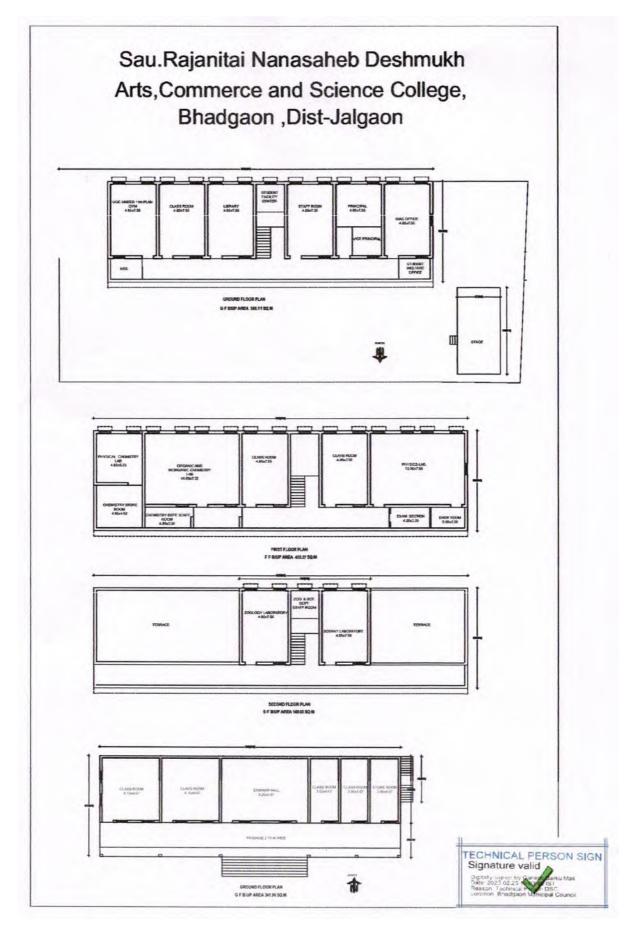

| A - 02         | Projector Set Up     |
| 2.      | Geography Laboratory                                                                    | A - 09         | Projector Set Up     |
| 3.      | T.Y.B.Sc. Classroom                                                                     | B - 03         | Projector Set Up     |

ordinator **MAC** Seu Rajanital Nanasaheb Deshmukh Arts, Commerce and Science college Bhadgaon,Dist.Jalgaon (424105)



PRINCIPAL SAU RAJANITAI NANASAHEB DESHMUKH ARTS.COMMERCE & SCIENCE COLLEGE BHADGAON DIST.JALGAON (424105)



ICT Facility in Seminar Hall



ICT Facility in Seminar Hall



ICT Facility in Seminar Hall



ICT Facility in Geography



ICT Facility in Geography



ICT Facility in Class Room



New Campus Layout and Building Plan



Old Campus Layout



Old Campus Building Plan