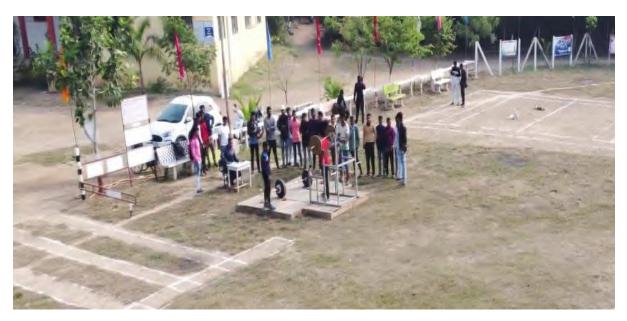

# Badminton Ground

Double Bar

#### Double Bar

Yoga and Pranayam Udyan

Latitude 20.6673408° Local 07:49:34 AM GMT 02:19:34 AM Longitude 75.2375082° Altitude 14.18 m

Friday, 17.09.2021

Yoga Event

M68Q+JCH, Bhadgaon, Maharashtra 424105, India