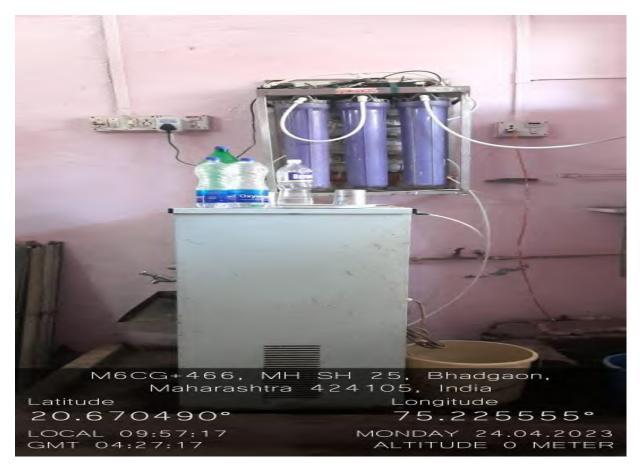

#### Drinking Water Facility

4.1.2 The institution has adequate facilities for Sport, Games (Indoor, Outdoor), Gymnasium, Yoga Centre etc.

| Sr. No. | Name of Sport/Game       | Equipment/Quantity | Size/Area            |
|---------|--------------------------|--------------------|----------------------|
|         | Part                     | A - Indoor         |                      |
| 1       | Weight lifting           | Complete Set       | -                    |
| 2       | Power lifting            | Complete Set       | -                    |
| 3       | Wrestling Mat            | Complete Set       | -                    |
| 4       | Chess                    | Complete Set       | -                    |
| 5       | Carrom Board             | Complete Set       | -                    |
|         | Part B                   | - Outdoor          |                      |
| 1       | Athletics                | Complete Set       | 200 Meter Track      |
|         | Field Events – Long Jump | Compete Set        | 10 Mtr x 2.75<br>Mtr |
|         | Shot Put                 | Men-2, Women-1     | 2.61 Mtr Circle      |
|         | Javelin                  | Men-4, Women-2     | 8 Mtr x 4 Mtr        |
|         | Discus                   | Men - 5, Women - 3 | 2.50 Mtr Circle      |
| ¥       | Spick                    | 10 Compete Set     | -                    |
|         | Marking<br>Cones         | Complete Set       | -                    |
| 2       | Volley Ball              | Complete Set       | 18X9 Meter           |
| 3       | Kabbadi (Men)            | Complete Set       | 13X10 Meter          |
| 4       | Kabbadi (Women)          | Complete Set       | 12X8 Meter           |
| 5       | Kho-Kho                  | Complete Set       | 27X16 Meter          |
| 6       | Cricket                  | Complete Set       | 22.56X3.66<br>Meter  |
| 7       | Yoga and Pranayam Udyan  | Complete Set       | 24X18 Meter          |
| 8       | Badminton Ground         | Complete Set       | 13.4X6.1 Meter       |
|         | Part C -                 | Gymkhana           |                      |
| 1       | 5 Station Gym            | Complete set       | -                    |