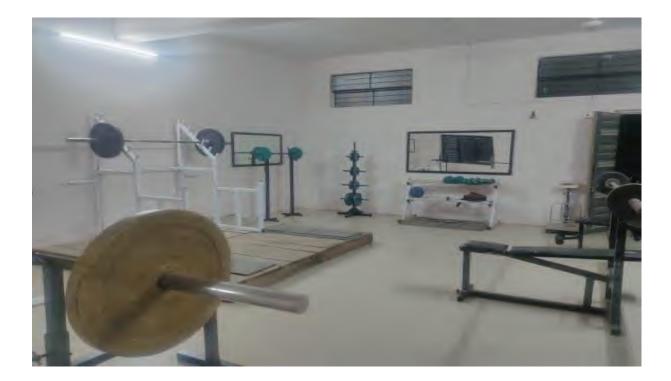

Types Of Globs         | 10   |  |
| 13.     | Wall 3D Maps                   | 19   |  |
| 14.     | Wind Vane                      | 01   |  |

tor Co-ordinator IQAC Sau.Rajanital Nanasaheb Destmukh Arts, Commerce and Science college Bhadgaon,Dist.Jaigaon (424105)



PRINCIPAL SAU.RAJANITAI NANASAHEB DESHMUKH ARTS.COMMERCE & SCIENCE COLLEGE, BHADGAON DIST.JALGAON (424105)



## **Geography Practical**



# **Geography Practical**



# **Geography Practical**



**Geography Practical** 



### Old Campus Building



# Old Campus Building



M6CG+457, Bhadgaon, Maharashtra 424105, India

Latitude 20.67012521903962° Local 06:26:42 PM GMT 12:56:42 PM

Longitude 75.22524886764586° Altitude 265 m Thursday, 04.05.2023

# Old Campus Building 2



# Department Of NSS



# Gymnasium



Multi Gym



# Multi Gym



Multi Gym



### **Class Room**



**Class Room** 



### Library 2



Student Facility Centre



### Student Facility Centre



Student Facility Centre



### Staff Room 2



Principal Cabin 2



# Student Welfare Office



**Class Room** 



### **Class Room**



**Class Room** 



Drinking Water Facility



#### ICT Enabled Classrooms, Seminar Halls and Laboratories

| Sr. No. | Name of Classrooms,<br>Laboratories and Seminar<br>Halls with ICT Enabled<br>Facilities | Room<br>Number | Type of ICT Facility |
|---------|-----------------------------------------------------------------------------------------|----------------|----------------------|
| 1.      | Seminar Hall / F.Y.B.A.<br>Classroom                                                    | A - 02         | Project