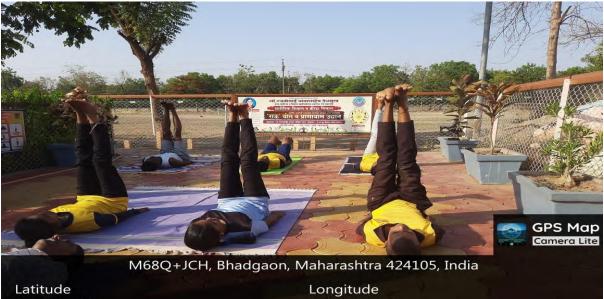

#### Double Bar

Yoga and Pranayam Udyan

Latitude 20.6673408° Local 07:49:34 AM GMT 02:19:34 AM Longitude 75.2375082° Altitude 14.18 m

Friday, 17.09.2021

Yoga Event

M68Q+JCH, Bhadgaon, Maharashtra 424105, India