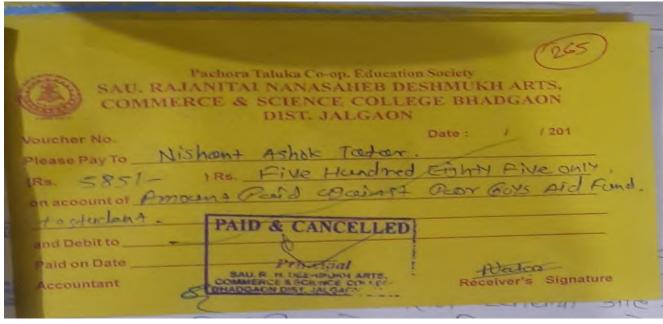

s Mr. San Bung Pl. Admitted these & CANCELLES these smalent pand Halbert 1. 4 total sit Pl. Regards















देवाम कारत लोहार हा अडगांदा ट मेनतंड ) Trales - 22/09/2020 भागार्थ लाहेल वेद्य शयं अडगांव Tany - By Harry Thoral Gracy वरिला विवयात अनुस्ता विनंती अनिकाती की भी महाविद्यालयात इप छ म साठी प्रवेश होता आहे पांच मासी पित ल्योत होता है जम विनंती माइया अर्जा प्रवेश प्रवेश विनंती माइया अर्जा प्रवेश किनंती माइया अर्जा किनंती माइया किनंती माया किनंती माया किनंती माया किनंती माया किनंती माया किनंती माया किनंती अगयती अक्षाह्यात्म प्रति, भा भाषायिको, सङ्ग् नियाशीतीय भेनराणि भाष्ट्रमें सक्तव मिळलेस शिकारस करित्रमारे ( got of alies ) Pohun. S.E. Kedar. Bot or 8.5 Theleses सहर ठाळतात माण्य (ग) एक व्य (ग) व्यदिव संपर्क कर्मा ड्राइस्ट्रेश हुन्मण छत्राक्य त क्रीक सादर बरते . 0 916/09/2020







# दें निक जनशक्ती, मंगळवार, दि. ०६ फेब्रुवारी २०१८

# भडगावात विद्यार्थिनींसाठी स्वयंसिद्धा अभिय

आस्मनिर्भरतेसाठी १० दिवस कराटे प्रशिक्षण : कराट्यामुळे आत्मविश्वास वाढण्यास मवत- मनोरे

। परमाय 🛋 प्रातिनिधी।

दसार समाराष्ट्र विकासीत व रजनाताह नानसाहेब देशमुख कता, वाविक्य व विकास महाविद्यालय, महस्तव येथील तुवली वया यांच्या संयुक्त विश्वमाने नशरिकालयात विद्यार्थीनीमार्थी १० दिवसीय उपयोगिस्ता ऑक्सन एकारण्यात जाले. बात विद्यानीची करते प्रशिक्षण घेकन ज्ञारणनिया क्षेत्रमाणा इप्त केला. विद्याचिनेवार आसाविद्याम व आत्यनिर्परक येण्यासाठी या प्रक्रिकण किवियाचे अस्त्रीयम् करण्यातः आसे होते.



५० विद्यार्थनीया सहभाग ३३ अभिवासाधा पश्चिम दिवसी प्राणमें औ. एम. एन. गायकनाड मांच्या हरते सिविकार्थ বঞ্চত্ৰ কৰা মনুধা নামুন কথাত মহিলাত নাউৰ ফুনাই क्यान्या होते. विश्ववर्धी कल्यान अधिकारी प्रा.पी.बी.पाटान, युव