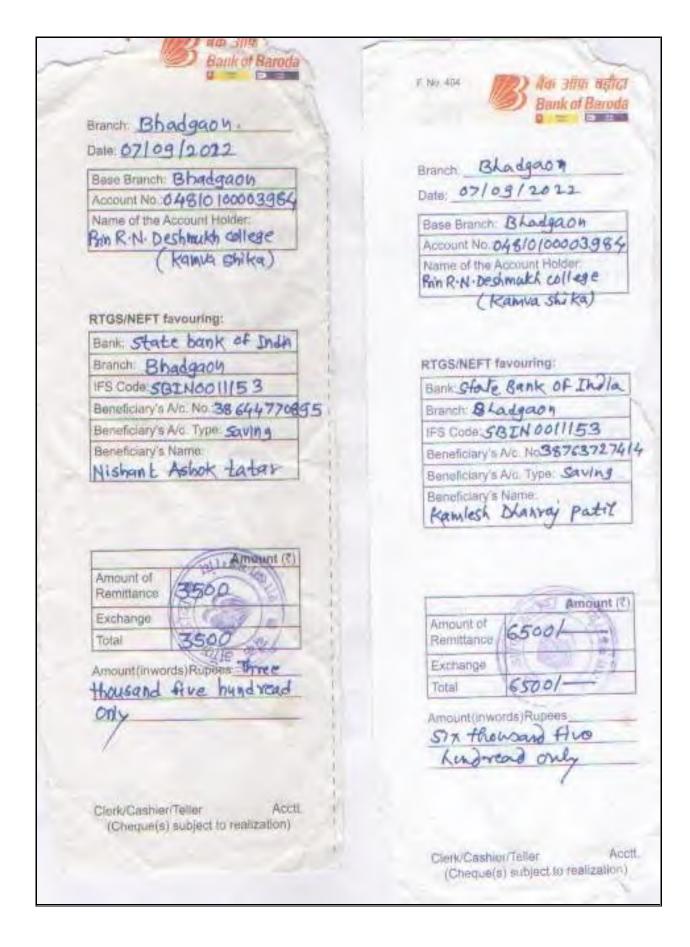

As per Remark:
① 6 students Bank

Statement not

available.

2) Beaver Cheque given to 2 students 1) Pardeshi Kalps

2) Sonawane Avin

112022V

Sign with Seal Chartered Accountant Local Fund Auditor

M/s. A. I. Kothart & Associates Chartered Accountants