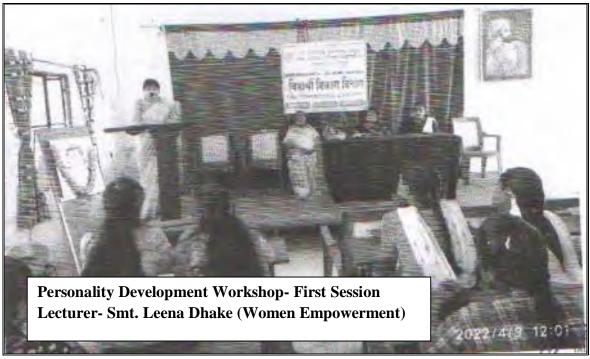

गाव

विषय: विद्यार्थी विकास विभाग असवाल सन 2021-22

महोदय सन 2021-22 या वर्णात विद्यार्थी विकास विभागा अंतर्गत विविध उपक्रम राबविण्यात आले.

- १) स्वयंसिध्या अभियान: दी 21 मार्च ते 28 मार्च २२ ,सहभाग ५० विद्यार्थिनी खर्च रु १५०००
- २) व्यक्तिमत्व विकास शिबीर दी ९ एप्रिल २२ ,सहभाग ६ ० विद्यार्थिनी खर्च रू १५०००
- ३ ) कर्मवीर भाऊराव पाटील कमवा व शिका योजना गरज् दहा विद्यार्थ्यांची निवड करण्यात आली. सन २०२१ -२२ या शैशनिक वर्षांत या योजनेत एकूण दहा विद्यार्थ्यांनी विविध विभागात एकूण 1716 तास काम केले त्यांना एकूण मानधन रुपये 68640 देण्यात आले.कॉलेज सहभाग रु १७१६० विद्यापीठ सहभाग रु ५१४८०
- ४ ) आर्थिकदृष्ट्या दुर्बल घटक अर्थसाहाय्य योजना :१४ विद्यार्थी एकूण अदा सकम रुपये ७३०००

विद्यार्थी विकास अधिकरी विद्यार्थी विद्यार अत्यकारी भी,र. मा. वेशमुख कहा डाजिज्य व विज्ञान महा., भडगांव जि. जडनांव













# देशमुख महाविद्यालयात विद्यार्थी विकास विभागातर्फे व्यक्तिमत्त्व विकास शिबिर

भ पडगाव । प्रतिनिधाः

कर्वापनी बहिणाबाई चीपरी उसर महाराष्ट्र विद्यापीठ, बळगाव व सी. रजनीताई नानासाहेब देशमंख कला, वाणिन्य व विज्ञान महाविद्यालवाच्या विद्याची विकास विभागाच्या वर्ताने विद्यार्थिनीसाठी एकदिवसीय व्यक्तिमस्य विकास शिविर आयोधित करण्यात आले होते. यात सी. रवनीसर्व नामासहेब देसम्स् कला,



नगरमेविका सचता वाप गांनी करते. त्या शिवीराच्या उद्घाटक म्हणून

आहेत, सक्षम होण्यासाठी कोणत्या गुणांची आवश्यकता असते, उपस्थित होत्या अध्यक्षस्थानी यानावत विविध सक्षम प्रहिलाकी वाणिज्य व विकास महरविद्यालया, महाविद्यालयाचे उपप्राधान हो। उद्दाहाणे देऊन विद्यार्थिनीनी सञ्चम विकास अधिकारी हा। दी, दीपक महागत आणि श्री शेठ मुस्तीवरणी एस अस पाटील होते. प्रमुख होण्यासाठी काव करावे यावावत मराठे, युवती स्वा प्रमुख प्रा.