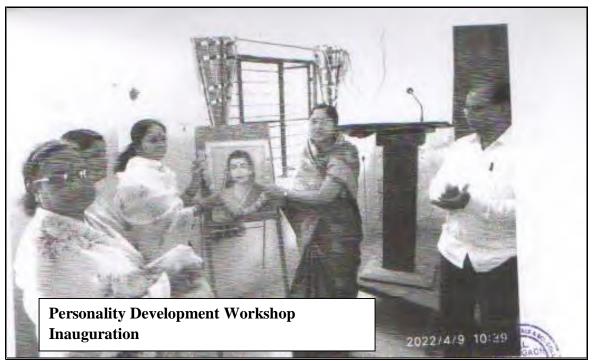

भडगाव

विषय: विद्यार्थी विकास विभाग असवाल सन 2021-22

महोदय सन 2021-22 या वर्णात विद्यार्थी विकास विभागा अंतर्गत विविध उपक्रम राबविण्यात आले.

- १) स्वयंसिध्या अभियान: दी 21 मार्च ते 28 मार्च २२ ,सहभाग ५० विद्यार्थिनी खर्च रु १५०००
- २) व्यक्तिमत्व विकास शिबीर दी ९ एप्रिल २२ ,सहभाग ६ ० विद्यार्थिनी खर्च रू १५०००
- ३ ) कर्मवीर भाऊराव पाटील कमवा व शिका योजना गरज् दहा विद्यार्थ्यांची निवड करण्यात आली. सन २०२१ -२२ या शैशनिक वर्षांत या योजनेत एकूण दहा विद्यार्थ्यांनी विविध विभागात एकूण 1716 तास काम केले त्यांना एकूण मानधन रुपये 68640 देण्यात आले.कॉलेज सहभाग रु १७१६० विद्यापीठ सहभाग रु ५१४८०
- ४ ) आर्थिकदृष्ट्या दुर्बल घटक अर्थसाहाय्य योजना :१४ विद्यार्थी एकूण अदा सकम रुपये ७३०००

विद्यार्थी विकास अधिकरी विद्यार्थी विद्यार अत्यकारी भी,र. मा. वेशमुख कहा डाजिज्य व विज्ञान महा., भडगांव जि. जडनांव













# देशमुख महाविद्यालयात विद्यार्थी विकास विभागातर्फे व्यक्तिमत्त्व विकास शिबिर

भ पडगाव । प्रतिनिधाः

कर्वापनी बहिणाबाई चीपरी उसर महाराष्ट्र विद्यापीठ, बळगाव व सी. रजनीताई नानासाहेब देशमंख कला, वाणिन्य व विज्ञान महाविद्यालवाच्या विद्याची विकास विभागाच्या वर्ताने विद्यार्थिनीसाठी एकदिवसीय व्यक्तिमस्य विकास शिविर आयोधित करण्यात आले होते. यात सी. रवनीसर्व नामासहेब देसम्स् कला,



नगरमेविका सचता वाप गांनी करते. त्या शिवीराच्या उद्घाटक म्हणून

आहेत, सक्षम होण्यासाठी कोणत्या गुणांची आवश्यकता असते, उपस्थित होत्या अध्यक्षस्थानी यानावत विविध सक्षम प्रहिलाकी वाणिज्य व विकास महरविद्यालया, महाविद्यालयाचे उपप्राधान हो। उद्दाहाणे देऊन विद्यार्थिनीनी सञ्चम विकास अधिकारी हा। दी, दीपक महागत आणि श्री शेठ मुस्तीवरणी एस अस पाटील होते. प्रमुख होण्यासाठी काव करावे यावावत मराठे, युवती स्वा प्रमुख प्रा