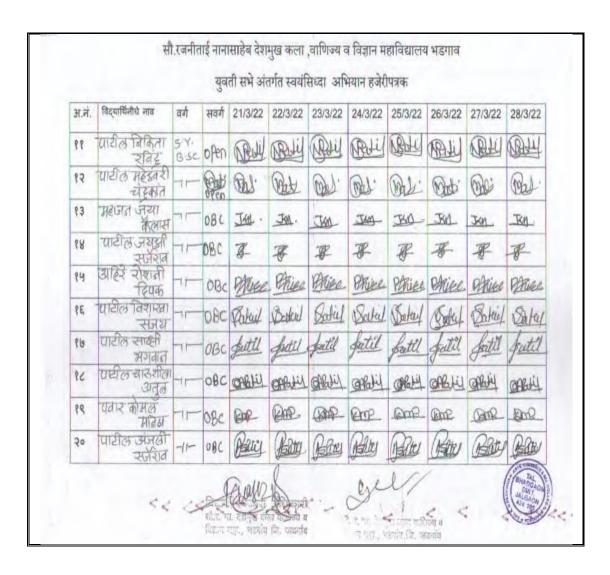

Rotal | Patil    | r Ratil  | Matil   | restil.  | Patil     | Partil  | (Bitil  |
| E     | पारोल अप्युती           | 11          | ОВс   | Britani | gradi)   | Briggl   | Mail    | Braci    | Brithiy   | Orten   | meni    |
| b     | सुतार रीशनी<br>धनरान    | 11-         | овс   | apple   | (Bladour | Bladers  | PR tu   | @Milas   | @boken    |         | ab.h    |
| 4     | परील वित्या             | 11          | OBC   | Patil-  |          | 1.7.     | #Partil |          |           | Patil   | Patil   |
| 9     | सरहार होहा<br>अशोक      | 1+-         | Sc    | Stales  | strike.  | Starley. | A. I    | Patrole. | ptacke    | pperde  | starde. |
| 60    | कोळी जिस्ता<br>संजय     | 1-          | NT    | NEKOLL  | NSMi     | NSKOL    | MSKOL   | NSkoli   | NSIAI     | NSkoli  | Nskoli  |



#### सौ.रजनीताई नानासाहेब देशमुख कला ,वाणिज्य व विज्ञान महाविद्यालय भडगाव यवती सभे अंतर्गत स्वयंसिध्दा अभियान हजेरीपत्रक 23/3/22 24/3/22 25/3/22 26/3/22 27/3/22 28/3/22 विद्यार्थिनीचे नाव सवर्ग 21/3/22 22/3/22 अ.नं. वारील तेनू S'Y B.SC 38 THEY. Pali Total Joseph J Teath Poli VIT TOLL Pati वाध वस्तावी V.V.V V.V.V V.V.V V.V.V V.V.V 55 OBC V.V.V V.V.V विलास. चीधरी काचत OBC Brankon & hashes Blown Thusbar Blown Blown Schules William 23 -चंद्रभाव B-SC भवते तेश Ethale Ethale Bhale Bhale Bhale BHOLE. 58 OBC RHOL प्रविण Drawbas Bhadray Phoutray Drawbas Pharbay Pharbay Pharbay Charles चोधरी सपता 24 TF नामग्र Settle Date Peter BULL पारील पुजा Fedil Petil SE, PHO Fall OBC 'जिज्ञधराव PERCUI PERCUI पार्टील अर्चना PB BULL Alltio Albu PRReti PRROTE 132 26 OBC काजीराव Pala Parad Belahi FY BISC Palad Kula