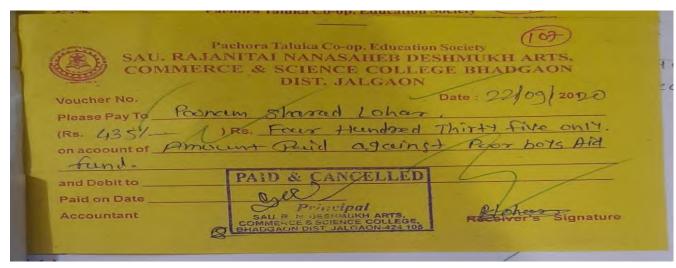

boys Mr. San Bung Pl. Admitted these & CANCELLES these smalent pand Halbert 1. 4 total sit Pl. Regards















देवाम कारत लोहार हा अडगांदा ट मेनतंड ) Trales - 22/09/2020 भागार्थ लाहेल वेद्य शयं अडगांव Tany - By Harry Thoral Gracy वरिला विवयात अनुस्ता विनंती अनिकाती की भी महाविद्यालयात इप छ म साठी प्रवेश होता आहे पांच मासी पित ल्योत होता है जम विनंती माइया अर्जा प्रवेश प्रवेश विनंती माइया अर्जा प्रवेश किनंती माइया अर्जा किनंती माइया किनंती माया किनंती माया किनंती माया किनंती माया किनंती माया किनंती माया किनंती अगयती अक्षाह्यात्म प्रति, भा भाषायिको, सङ्ग् नियाशीतीय भेनराणि भाष्ट्रमें सक्तव मिळलेस शिकारस करित्रमारे ( got of alies ) Pohun. S.E. Kedar. Bot or 8.5 Theleses सहर ठाळतात माण्य (ग) एक व्य (ग) व्यदिव संपर्क कर्मा ड्राइस्ट्रेश हुन्मण छत्राक्य त क्रीक सादर बरते . 0 916/09/2020







# दें निक जनशक्ती, मंगळवार, दि. ०६ फेब्रुवारी २०१८

# भडगावात विद्यार्थिनींसाठी स्वयंसिद्धा अभिय

आस्मनिर्भरतेसाठी १० दिवस कराटे प्रशिक्षण : कराट्यामुळे आत्मविश्वास वाढण्यास मवत- मनोरे

। परमाय 🛋 प्रातिनिधी।

दसार समाराष्ट्र विकासीत व रजनाताह नानसाहेब देशमुख कता, वाविक्य व विकास महाविद्यालय, महस्तव येथील तुवली वया यांच्या संयुक्त विश्वमाने नशरिकालयात विद्यार्थीनीमार्थी १० दिवसीय उपयोगिस्ता ऑक्सन एकारण्यात जाले. बात विद्यानीची करते प्रशिक्षण घेकन ज्ञारणनिया क्षेत्रमाणा इप्त केला. विद्याचिनेवार आसाविद्याम व आत्यनिर्परक येण्यासाठी या प्रक्रिकण किवियाचे अस्त्रीयम् करण्यातः आसे होते.



५० विद्यार्थनीया सहभाग ३३ अभिवासाधा पश्चिम दिवसी प्राणमें औ. एम. एन. गायकनाड मांच्या हरते सिविकार्थ বঞ্চত্ৰ কৰা মনুধা নামুন কথাত মহিলাত নাউৰ ফুনাই क्यान्या होते. विश्ववर्धी कल्यान अधिकारी प्रा.पी.बी.पाटान,