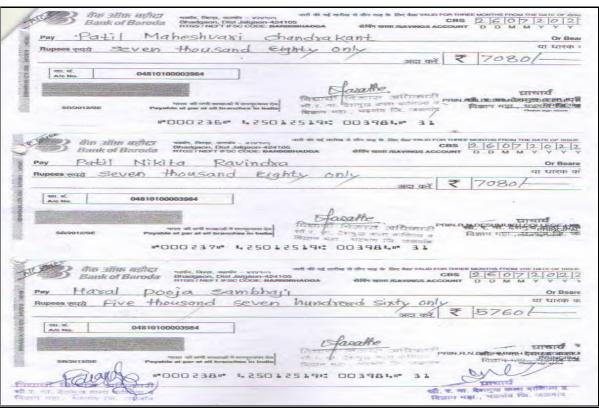

Dr. N.N.GAIRWAD (M.A. PR.D.)
Principal

LION, S.O. WAGH Chairaman

कमवा व शिका योजना सहभागी विद्यार्थी अनुदान वाटप तक्ता 2021-22

| अ.क्र | नाव                         | धर्ग       | चेक क्रमांक | स्कक्रम         | सही        |
|-------|-----------------------------|------------|-------------|-----------------|------------|
| 1     | पाटील महेश्वरी<br>चंद्रकांत | S.Y.B.Sc.  |             | -7080           | (10).      |
| 2     | पाटील निकिता रिवर           | S.Y.B.Sc.  | 000237      | -7080           | ADVIII     |
| 3     | हास्क पुजा संभाजी           | 5. Y.H.Sc. | 000238      |                 | Carrie     |
| 4     | तडवी करिश्मा राज्           | TYBA       | 000239-     | -5760           | PIST HOUSE |
| 5     | पादील योगेश दगा             | SYBA       | 000241-     | -6960           | Aftedor    |
| 6     | प्रदेशी कल्पेश<br>नासबन्धिन | FY.B.A.    |             | -6960<br>- 6960 | 18.        |
| 7     | सोनवणे अविनाश<br>मगण        | T.Y.B.A.   | 000235 -    | - 6960          | Any        |
| 8     | माळी अक्षय रविद्र           | S.Y B.Com  | 000242      | -6960           | A PLANT    |
| 9     | महाले विद्या राजेंद्र       | P.Y.B.Com  | 000243-     | -6960           | A.R.Mal    |
| 10    |                             | F.Y.B.Com  | 000244 -    | 6960            | Mahale     |