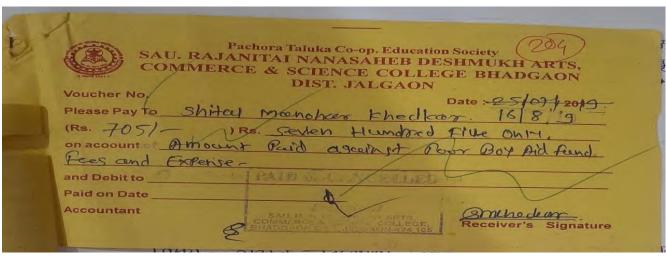

|                           |        |         |     | Sab-R  | dian. | distribit | rence Coffe | ich    |

(107) मान LILLIE TH क्लाए अधावस क्षमाहरं मा देशानिक रिक 415311cl निवर किक कि प्रवेश की कभी कर METE TOOK मी २०१९ शा अंद्यानिक वर्गमहरो एक भी राष्ट्र मांड मही मार्वि होत जाहि एका मार्जी आर्थिक परिस्थीती हलाखीची अस्त्यालुक मी युर्ज की देउराकत नाही माड्या कड़े आहेल बाकी उर्वशित रक्सम 600 20 भी 15 दिवयांच्या आत करेल तरी कृपया मला अंडामियान देव्यान याते ही नमरविन्ती student in poore boys student in poore boys Mr. San Bung Pl. Admitted these & CANCELLES these smalent pand Halbert 1. 4 total sit Pl. Regards















देवाम कारत लोहार हा अडगांदा ट मेनतंड ) Trales - 22/09/2020 भागार्थ लाहेल वेद्य शयं अडगांव Tany - By Harry Thoral Gracy वरिला विवयात अनुस्ता विनंती अनिकाती की भी महाविद्यालयात इप छ म साठी प्रवेश होता आहे पांच मासी पित ल्योत होता है जम विनंती माइया अर्जा प्रवेश प्रवेश विनंती माइया अर्जा प्रवेश किनंती माइया अर्जा किनंती माइया किनंती माया किनंती माया किनंती माया किनंती माया किनंती माया किनंती माया किनंती अगयती अक्षाह्यात्म प्रति, भा भाषायिको, सङ्ग् नियाशीतीय भेनराणि भाष्ट्रमें सक्तव मिळलेस शिकारस करित्रमारे ( got of alies ) Pohun. S.E. Kedar. Bot or 8.5 Theleses सहर ठाळतात माण्य (ग) एक व्य (ग) व्यदिव संपर्क कर्मा ड्राइस्ट्रेश हुन्मण छत्राक्य त क्रीक सादर बरते . 0 916/09/2020







# दें निक जनशक्ती, मंगळवार, दि. ०६ फेब्रुवारी २०१८

# भडगावात विद्यार्थिनींसाठी स्वयंसिद्धा अभिय

आस्मनिर्भ