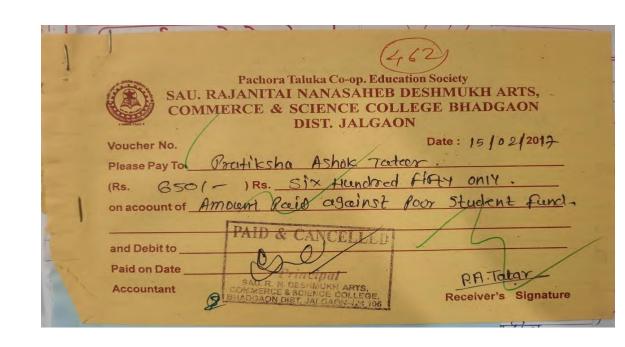

| Orphoi     |
| 13    | पाटील प्रीती सुभाष    | FYBA        | १९३६८१००००५५७१      | 000240    | Alc    | 8,000       | \$\$\$\$\$\$\$\$\$\$                                        | <b>@</b> p |
| 1/3   | पाटील समाधान अशोक     | FYBA        | ३७०१२७५५१६१         | 248       | ALC    | E000        | See3503569                                                  | Soprain    |
| 18    | जाधव जगदीश रविंद्र    | FYBA        | \$\$\$\$@\$\$H£\$\$ | 2410      | ALC    | £000        | ९१७५५५७०२४                                                  | J.R. Zondy |
|       | W. 3.                 | नतः देणमूरा | W Allamid           |           |        |             | प्राचार्य<br>सी. र. गा. देशमुख करत<br>विकान गहा., भटगाँव वि |            |

Poor Student Aid Fund 2017-18



Poor Student Aid Fund 2018-19

वाचार्टी, ना दे सर्लाप्यालया भी अप्रतिया अशोक ततार साजील वर्षी , 85c चांगल्या गुजांनी पास आली . अगता T.4.850 अंडमिशन घेणार आहे, पण माशी आर्थिक ज्याती हलाखीनी असल्या कारवाने अजूनि अंडमिशन धेक शकमी नाही . मला जर गणल्या फॉलेजच्या Poor Student Fund मधून कि सदत मिळाजी तर खुप चांगले होईल आपदी आजाधी, P. A. Tatar Pratiksha Ashok Tatar SP PODE GASTES FUND







Porto - 22-6-18 greisisi prenet entre २जानीलाई जानासाहेल देशमुख (निर्) कॉलेज भड़गाव अन्तियार अम्यकवाड पक्लवी स्तुताव विषय , किसहरी अवलन सिलल्या BIEIT भी विनंती अर्ज करते की. माझी आर्थिक परिस्थिती गरीकीची आहे. तरी मला 500 के भारत अंडामेशन किलाया लाकीची की उन्लंस भी जंतर अरेल F.Y.B.A तरोच भी ड.न (किला) आहे. तरो ही नाम चिनंती PAID & CANCELLED अगापली चिल्हाार्किनी osce! BUNGUEY. y me







ALGE SE 26 2001 अति म