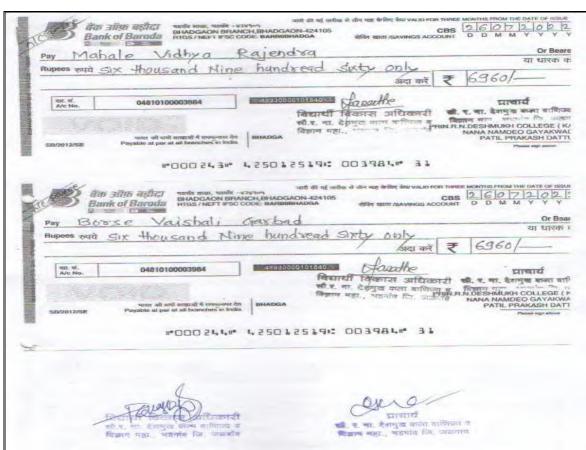

Dr. N.N.GAIRWAD (M.A. PR.D.)
Principal

LION, S.O. WAGH Chairaman

कमवा व शिका योजना सहभागी विद्यार्थी अनुदान वाटप तक्ता 2021-22

| अ.क्र | नाव                         | धर्ग       | चेक क्रमांक | स्कक्रम         | सही        |
|-------|-----------------------------|------------|-------------|-----------------|------------|
| 1     | पाटील महेश्वरी<br>चंद्रकांत | S.Y.B.Sc.  |             | -7080           | (10).      |
| 2     | पाटील निकिता रिवर           | S.Y.B.Sc.  | 000237      | -7080           | ADVIII     |
| 3     | हास्क पुजा संभाजी           | 5. Y.H.Sc. | 000238      |                 | Carrie     |
| 4     | तडवी करिश्मा राज्           | TYBA       | 000239-     | -5760           | PIST HOUSE |
| 5     | पादील योगेश दगा             | SYBA       | 000241-     | -6960           | Aftedor    |
| 6     | प्रदेशी कल्पेश<br>नासबन्धिन | FY.B.A.    |             | -6960<br>- 6960 | 18.        |
| 7     | सोनवणे अविनाश<br>मगण        | T.Y.B.A.   | 000235 -    | - 6960          | Any        |
| 8     | माळी अक्षय रविद्र           | S.Y B.Com  | 000242      | -6960           | A PLANT    |
| 9     | महाले विद्या राजेंद्र       | P.Y.B.Com  | 000243-     | -6960           | A.R.Mal    |
| 10    |                             | F.Y.B.Com  | 000244 -    | 6960            | Mahale     |