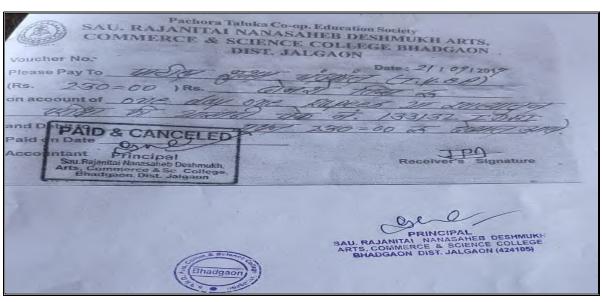

|
| ताः - साञ्चितः है।<br>वेकामुः हत्यु                                                                        | Bhadgaon                                                                               | RAJANITAL NANASAHEB DESHMUNH<br>BHADGAON DIST. JALGAON (424105)                                                                                          |
| था. थि. संचालक<br>रजनीतार्ड मनासाहेंड देशसुख                                                               | Harden Facathe                                                                         | सी. रजनीताई नानारात्वेय देशाम्                                                                                                                           |



| NO.