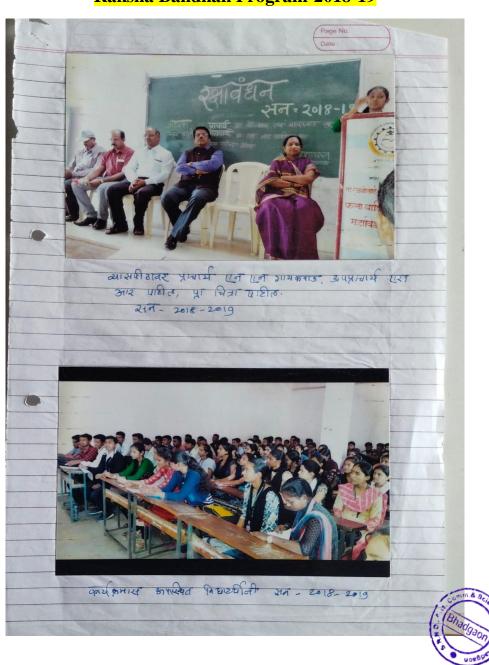

## Raksha Bandhan Program-2018-19

Principal

# Raksha Bandhan Program-2018-19

IQAC
Co-Ordinator
San. R. N. D. College,
Bhadgaon Dist. Jalgaon

Supplemental Suppl

Chairman