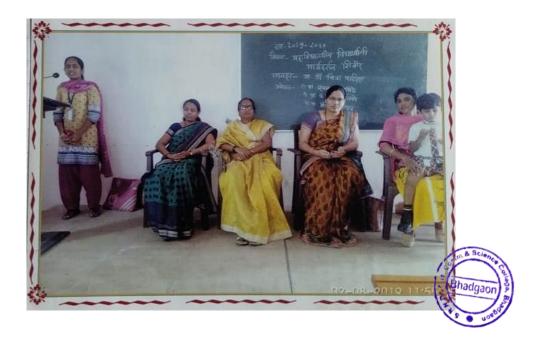

# देशमुख महाविद्यालयात विद्यार्थिनींना दैनंदिन वर्तणूक व व्यवहारासबंधी मार्गदर्शन

प्रतिनिधी । भडगाव

येथील सौ. रजनीताई नानासाहेब देशमुख कला, वाणिज्य व विज्ञान महाविद्यालयात विद्यार्थिनींना दैनंदिन वर्तणूक व व्यवहारासंबंधी मार्गदर्शन कार्यक्रम आयोजित करण्यात आला होता. समाजातील स्त्रियांचे स्थान, त्यांना भेडसावणाऱ्या विविध समस्या व त्यावरील उपाययोजना तसेच दैनंदिन जीवन जगताना विद्यार्थिनींमध्ये आत्मविश्वास निर्माण व्हावा व त्यांना स्वावलंबनाचे धडे मिळावे, या उद्देशाने या कार्यक्रमाचे आयोजन करण्यात आले होते. अध्यक्षस्थानी युवती सभा प्रमुख डॉ. सी. एस. पाटील होत्या. या वेळी सुनीता पाटील या महिला पालकांनी मनोगत व्यक्त केले. प्रा. मंजूश्री जाधव व प्रा. रचना गजभिये यांनी मार्गदर्शन केले. सूत्रसंचालन डॉ. क्रांती सोनवणे यांनी केले तर आभार प्रेरणा पाटील हिने मानले.