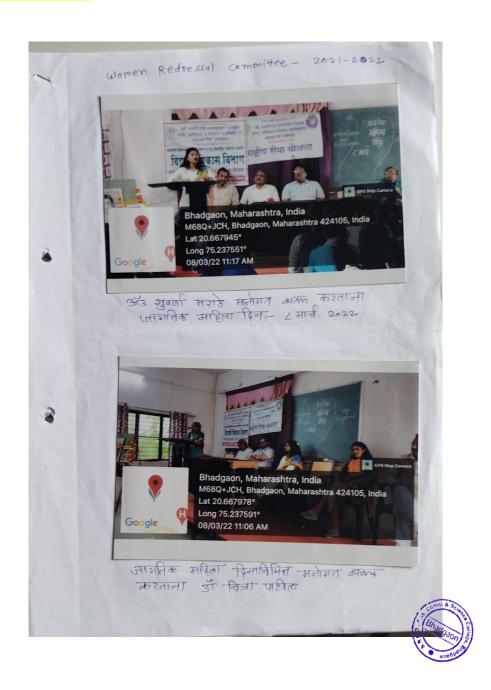

# women Redressal committee- 2021-2022

भागातिक माहिला दिनानिणित सनीगत व्यक्त करताना प्राचार्थ डा एव एवं भायकवाड ८ मार्च २०२२

महिला दिनाशिका मनोगत खळा करताना

| 8 मार्च आवातिक प्राहि                                     | m for - 10.81312022   |
|-----------------------------------------------------------|-----------------------|
| क विद्याध्यिनि नाव                                        | 14.81312022           |
| नराश्री संनेराच पालीन                                     | वर्ग स्वाक्षरी        |
| वर्ग निलीमा अख्या करे                                     | StiBSC F.             |
| (३) विवाला श्रेवशन शांते                                  | SY BSC DATES.         |
| © मेहा विजय भोई                                           |                       |
| © ज्योती दल पारील                                         | F. Y. B. A. QUBhol    |
| (ह) क्यान खाउँ पारान                                      | F.Y.B.Com             |
| 6 Renuka Mango paware                                     | Luch                  |
| 1 Dhanashri Vijay Gondwane                                | 1.4.8.8 Emple         |
| R HHAZHIMH ZHUKHM 19411                                   | F. YB. A Lonawone     |
| Privanka Invaneshwar Bhil                                 | F. Y. B. A. H.S. P.   |
| 10 Tejaswini Gajendry Bonar                               | P. Y. BA <u>Fight</u> |
| MAKANSHA Katibi PagaRe                                    | F. J. BA Frank        |
| Tradnya Suni                                              | f. y. BA A: K-Pagake  |
| Leave Leave                                               | F.Y. BA. Gallnager    |
| ) Pooja shivaji Nikumbh                                   | F.Y.BA. July          |
| -) Mahajan Homangi Yuransiy                               | T.Y.Bsc Prof.         |
| 2) Patil Sunita Bhavat                                    | T. Y. BS. Quelli      |
| # Patil Sanjay Vishakha                                   | S.1.BSC Datail        |
| 3 Sakshi Bhagwan Patil                                    | s. V.B.Sc. Satil      |
| 2) Sakshi Atul Patil                                      | 5.4.8sc Gall          |
| Damini Rupsing Patij  Bhagyashi Mahesh Ports.             | S. H. BSC D. R.P      |
| 2) Roshani Dhandaj Sutar                                  | F.Y. BSC gray         |
| 31 Rina Komalsing Rajput                                  | F.Y. BSC Rights       |
| 4) sonal Balasaheb Mahajan                                | T.4 B.com Quy.        |
| 5) Sujata keshaw Patil<br>6> Divia Onyoneshwar Wadekan    | TYBCOM CARAL          |
| 7/ Patil Kalimudini DiPak                                 | Toy Beam worker.      |
| 8) Patil Bratiksha Raju                                   | T. y. Bcon            |
| 9) Poetil Archana Sall soutosh  o> Poetil Sakshi Ravindra | Try Beam Ty Beam      |
| by total salvani beautiful                                | Santa & Scie          |
|                                                           | Bhadga                |