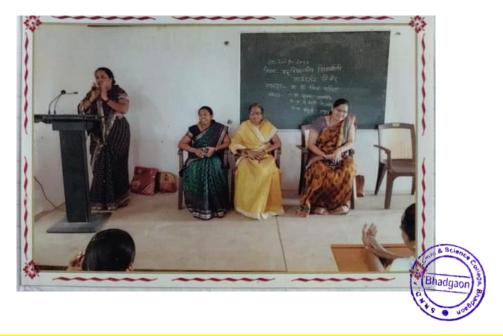

# देशमुख महाविद्यालयात विद्यार्थिनींना दैनंदिन वर्तणूक व व्यवहारासबंधी मार्गदर्शन

प्रतिनिधी । भडगाव

येथील सौ. रजनीताई नानासाहेब देशमुख कला, वाणिज्य व विज्ञान महाविद्यालयात विद्यार्थिनींना दैनंदिन वर्तणूक व व्यवहारासंबंधी मार्गदर्शन कार्यक्रम आयोजित करण्यात आला होता. समाजातील स्त्रियांचे स्थान, त्यांना भेडसावणाऱ्या विविध समस्या व त्यावरील उपाययोजना तसेच दैनंदिन जीवन जगताना विद्यार्थिनींमध्ये आत्मविश्वास निर्माण व्हावा व त्यांना स्वावलंबनाचे धडे मिळावे, या उद्देशाने या कार्यक्रमाचे आयोजन करण्यात आले होते. अध्यक्षस्थानी युवती सभा प्रमुख डॉ. सी. एस. पाटील होत्या. या वेळी सुनीता पाटील या महिला पालकांनी मनोगत व्यक्त केले. प्रा. मंजूश्री जाधव व प्रा. रचना गजभिये यांनी मार्गदर्शन केले. सूत्रसंचालन डॉ. क्रांती सोनवणे यांनी केले तर आभार प्रेरणा पाटील हिने मानले.