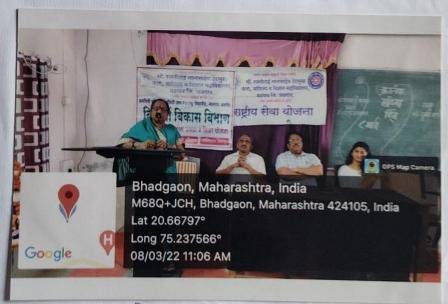

# Guidance by Adv. Suvarna Marathe Madam to Girls Students in Worlds Women Day-2021-22