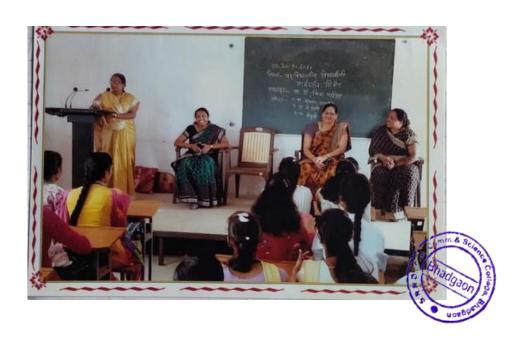

# देशमुख महाविद्यालयात विद्यार्थिनींना दैनंदिन वर्तणूक व व्यवहारासबंधी मार्गदर्शन

प्रतिनिधी । भडगाव

येथील सौ. रजनीताई नानासाहेब देशमुख कला, वाणिज्य व विज्ञान महाविद्यालयात विद्यार्थिनींना दैनंदिन वर्तणूक व व्यवहारासंबंधी मार्गदर्शन कार्यक्रम आयोजित करण्यात आला होता. समाजातील स्त्रियांचे स्थान, त्यांना भेडसावणाऱ्या विविध समस्या व त्यावरील उपाययोजना तसेच दैनंदिन जीवन जगताना विद्यार्थिनींमध्ये आत्मविश्वास निर्माण व्हावा व त्यांना स्वावलंबनाचे धडे मिळावे, या उद्देशाने या कार्यक्रमाचे आयोजन करण्यात आले होते. अध्यक्षस्थानी युवती सभा प्रमुख डॉ. सी. एस. पाटील होत्या. या वेळी सुनीता पाटील या महिला पालकांनी मनोगत व्यक्त केले. प्रा. मंजूश्री जाधव व प्रा. रचना गजभिये यांनी मार्गदर्शन केले. सूत्रसंचालन डॉ. क्रांती सोनवणे यांनी केले तर आभार प्रेरणा पाटील हिने मानले.