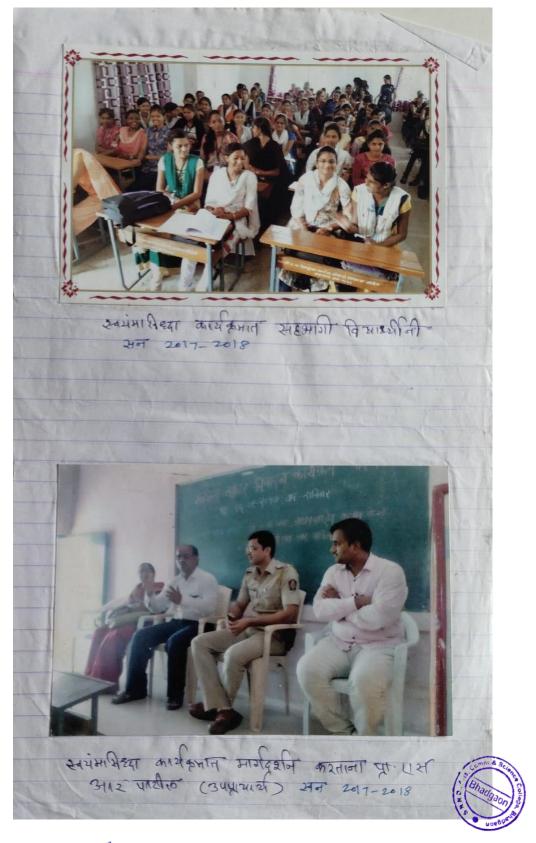

# देशमुख महाविद्यालयात विद्यार्थिनींना दैनंदिन वर्तणूक व व्यवहारासबंधी मार्गदर्शन

प्रतिनिधी । भडगाव

येथील सौ. रजनीताई नानासाहेब देशमुख कला, वाणिज्य व विज्ञान महाविद्यालयात विद्यार्थिनींना दैनंदिन वर्तणूक व व्यवहारासंबंधी मार्गदर्शन कार्यक्रम आयोजित करण्यात आला होता. समाजातील स्त्रियांचे स्थान, त्यांना भेडसावणाऱ्या विविध समस्या व त्यावरील उपाययोजना तसेच दैनंदिन जीवन जगताना विद्यार्थिनींमध्ये आत्मविश्वास निर्माण व्हावा व त्यांना स्वावलंबनाचे धडे मिळावे, या उद्देशाने या कार्यक्रमाचे आयोजन करण्यात आले होते. अध्यक्षस्थानी युवती सभा प्रमुख डॉ. सी. एस. पाटील होत्या. या वेळी सुनीता पाटील या महिला पालकांनी मनोगत व्यक्त केले. प्रा. मंजूश्री जाधव व प्रा. रचना गजभिये यांनी मार्गदर्शन केले. सूत्रसंचालन डॉ. क्रांती सोनवणे यांनी केले तर आभार प्रेरणा पाटील हिने मानले.