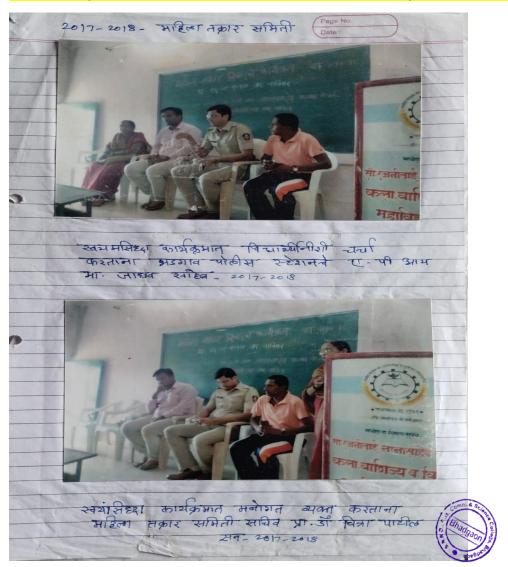

### Guidance by A.P.I. Jadhav Saheb to Girls Students in Swaymasiddha Program -2017-18

Honery

Co-Ordinator San. R. N. D. College, Bhadgaon Dist. Jalgaon

Chairman