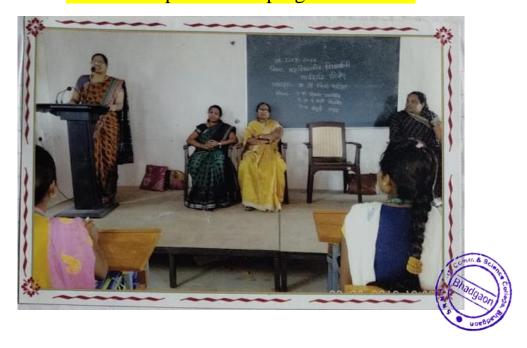

# देशमुख महाविद्यालयात विद्यार्थिनींना दैनंदिन वर्तणूक व व्यवहारासबंधी मार्गदर्शन

प्रतिनिधी । भडगाव

येथील सौ. रजनीताई नानासाहेब देशमुख कला, वाणिज्य व विज्ञान महाविद्यालयात विद्यार्थिनींना दैनंदिन वर्तणूक व व्यवहारासंबंधी मार्गदर्शन कार्यक्रम आयोजित करण्यात आला होता. समाजातील स्त्रियांचे स्थान, त्यांना भेडसावणाऱ्या विविध समस्या व त्यावरील उपाययोजना तसेच दैनंदिन जीवन जगताना विद्यार्थिनींमध्ये आत्मविश्वास निर्माण व्हावा व त्यांना स्वावलंबनाचे धडे मिळावे, या उद्देशाने या कार्यक्रमाचे आयोजन करण्यात आले होते. अध्यक्षस्थानी युवती सभा प्रमुख डॉ. सी. एस. पाटील होत्या. या वेळी सुनीता पाटील या महिला पालकांनी मनोगत व्यक्त केले. प्रा. मंजूश्री जाधव व प्रा. रचना गजभिये यांनी मार्गदर्शन केले. सूत्रसंचालन डॉ. क्रांती सोनवणे यांनी केले तर आभार प्रेरणा पाटील हिने मानले.