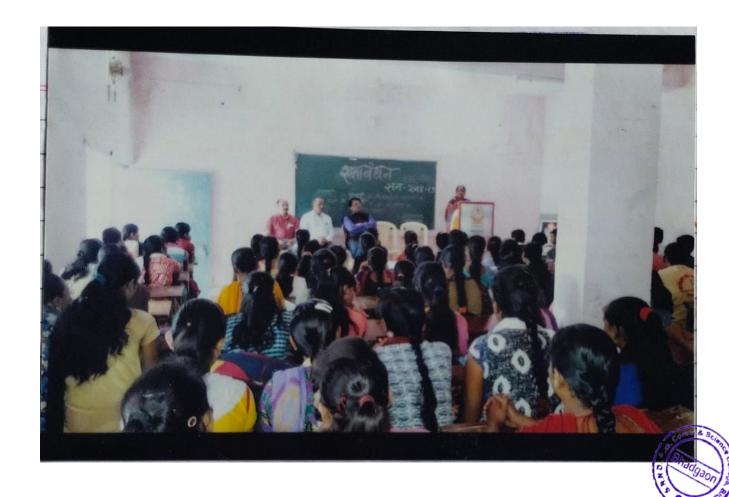

## Raksha Bandhan Program-2018-19

Principal

# Raksha Bandhan Program-2018-19

IQAC
Co-Ordinator
San. R. N. D. College,
Bhadgaon Dist. Jalgaon

Supplemental Suppl

Chairman