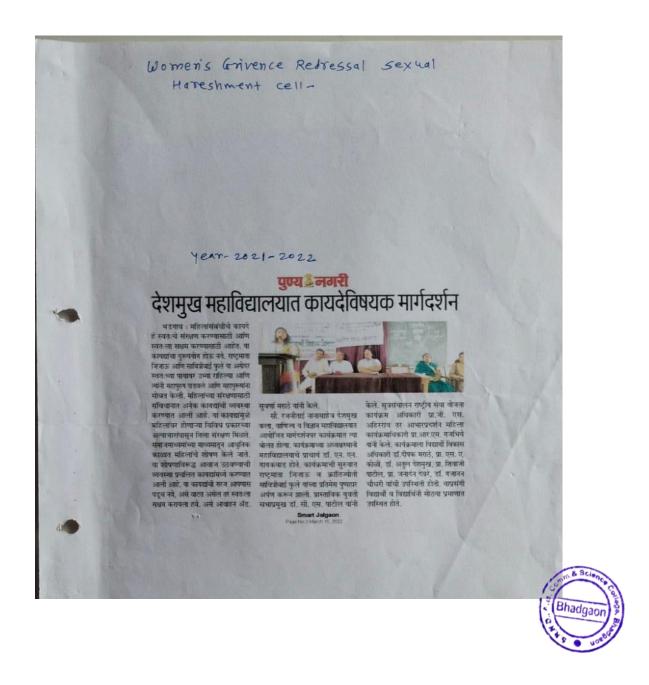

# देशमुख महाविद्यालयात विद्यार्थिनींना दैनंदिन वर्तणूक व व्यवहारासबंधी मार्गदर्शन

प्रतिनिधी । भडगाव

येथील सौ. रजनीताई नानासाहेब देशमुख कला, वाणिज्य व विज्ञान महाविद्यालयात विद्यार्थिनींना दैनंदिन वर्तणूक व व्यवहारासंबंधी मार्गदर्शन कार्यक्रम आयोजित करण्यात आला होता. समाजातील स्त्रियांचे स्थान, त्यांना भेडसावणाऱ्या विविध समस्या व त्यावरील उपाययोजना तसेच दैनंदिन जीवन जगताना विद्यार्थिनींमध्ये आत्मविश्वास निर्माण व्हावा व त्यांना स्वावलंबनाचे धडे मिळावे, या उद्देशाने या कार्यक्रमाचे आयोजन करण्यात आले होते. अध्यक्षस्थानी युवती सभा प्रमुख डॉ. सी. एस. पाटील होत्या. या वेळी सुनीता पाटील या महिला पालकांनी मनोगत व्यक्त केले. प्रा. मंजूश्री जाधव व प्रा. रचना गजभिये यांनी मार्गदर्शन केले. सूत्रसंचालन डॉ. क्रांती सोनवणे यांनी केले तर आभार प्रेरणा पाटील हिने मानले.