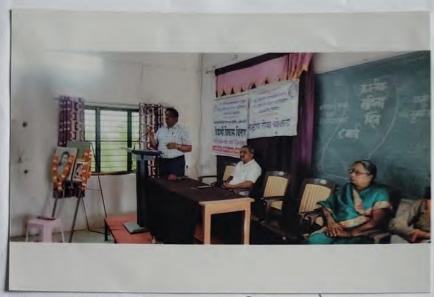

## Guidance by Adv. Suvarna Marathe Madam to Girls Students in Worlds Women Day-2021-22