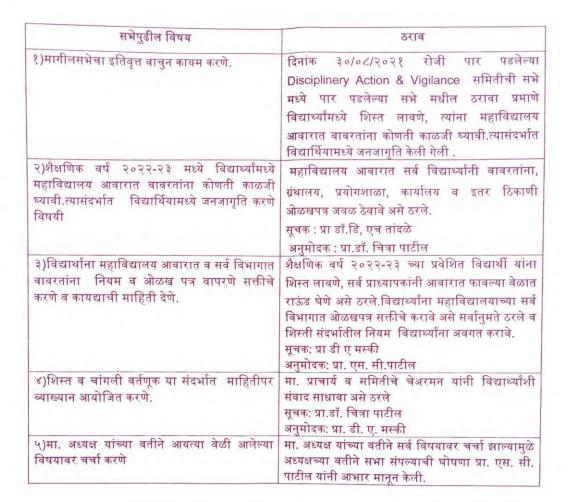

### List of Members Disciplinery Action & Vigilance Committies

| Sr.<br>No. | Name                   | Designation | Sign       |
|------------|------------------------|-------------|------------|
| 1          | Prin. Dr. N.N. Gaikwad | Principal   | ene        |
| 2          | Dr. S.D, Bhaise        | Chairman    | 00_        |
| 3          | Smt. Dr. C S. Patil    | Member      | _lm1       |
| 4          | Dr. B. S. Bhalerao     | Member      | The second |
| 5          | Prof. D. A. Maski      | Member      | 9.1        |
| 6          | Prof. S.C. Patil       | Member      | 0          |
| 7          | Prof. D. H. Tandhale   | Member      | Malle      |