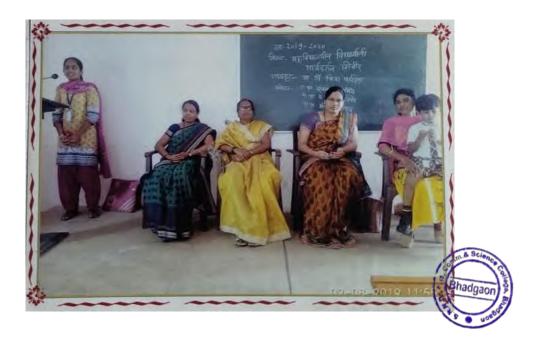

### Women empowerment program 2019-20

Guidance by Pro. Manjushri Jadhav Madam to Girls Students in Workshop-2019-20

Guidance by Mrs. Sunita Aadhar Patil (Parents) to Girls Students in Workshop-2019-20

Guidance by Dr.C.S. Patil Madam to Girls Students in Workshop-2019-20