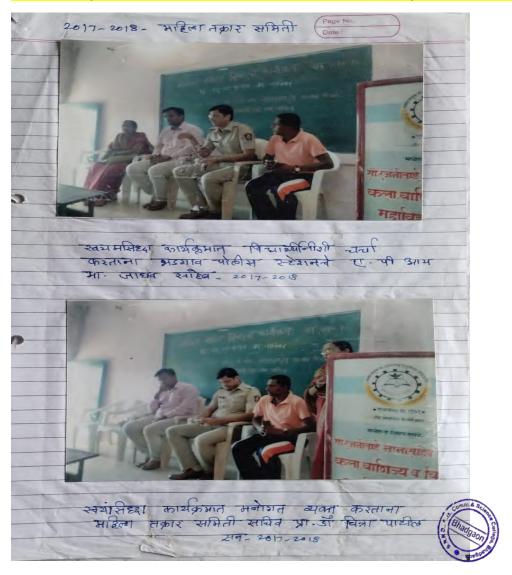

#### WOMEN'S GRIVENCE REDRESSAL SEXUAL HARESMENT CELL

YEAR- 2017-2018

The meeting of women's Grivence & Redressal cell was organised on 14-09-2017 Wednesday under the chairman ship of hon'ble prin. N.N Gaikwad The following issues

Were discussed in the meeting -

Agenda of the Meeting; -

- To read and conform the minutes of the last meeting The minutes of the last meeting held on 10.00 am was read out and confirmed.
- To organise programme for college girl students to make them aware it was resolved to organise programme for the girl students to make them aware
- To discuss over the organisation of self-reliant programme of Bhadgaon police stations

PI'S Lecture the meeting decided to organise self- reliant programme of Bhadgaon police station PI's lecture for girl students.

- 4. To strive hard for creating self Respect among the girl students.
- To discuss any other issues with the permission of chair.- no other issue was discussed with the permission of chair the following member's of the cell were present.

#### PRESENT MEMBER -

1.Principal – N N Gaikwad – president -

2.Prof smt Dr C.S.Patil - secretary - (N)

3. Vice principal - S R Patil - member -

4. Prof Dr D.M. Marathe - member -

5.Prof. N.V. Chimankar - member -