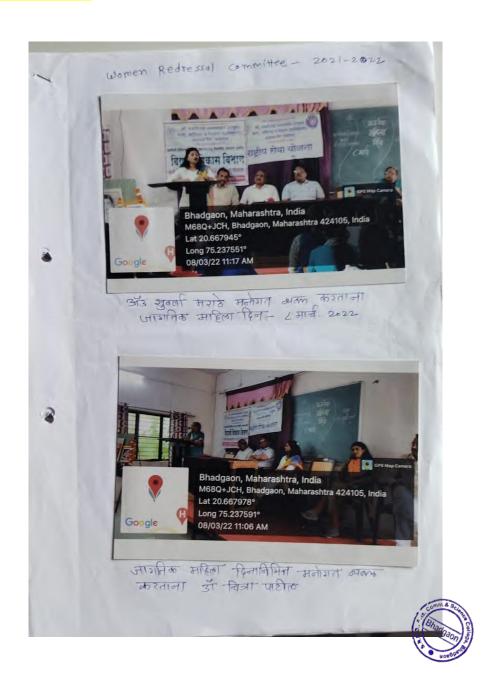

### Women Redressal committee 2021-2022

भागातिक माहिला दिनानिणिय मनोगत व्यक्त करताना प्राचार्च डा एव एवं भागति व्यक्त ८ मार्च २०२२

सहिला दिनाशिका मनोगत खळा करताना

|                                                        | 1101000               |
|--------------------------------------------------------|-----------------------|
| व भाग जाशतेक आहेल                                      | That - A. 813/2022    |
| 99                                                     |                       |
| नयात्री समेराच पारील                                   | लगे स्वाक्षरी         |
| य निलीमा अहल हिर्                                      | SJ.BSC J.             |
| (3) रेवाला श्रेवशन शोरे                                | SY-BSC GATES.         |
| Ø नेहा विजय भोई                                        | F. Y. D. A. CUBhoi    |
| (९) ज्योमी दल पारील                                    |                       |
| (3) वनामा साम पाडाब्न                                  | F.Y.B.Com             |
| @ Renuka Mango pawase                                  | F.V.O A               |
| Dhanashri Vijay Gonawane                               | F.y.B.A @mare         |
| (8) HARSHADA SHARAD Patil                              | F. YB. A Longwore     |
| Privanka Inveneshwar Bhil                              | F. Y. B. A. H. S. P.  |
| (1) Tejaswini Golenha Son                              | C. V. BA Might        |
| " Arkansha katibi PagaRa                               | F. J. BA Band         |
| Tradnya Sunil C                                        | f. y. BA A: k. Pagake |
| Danjana Wimba kedos                                    | F.7.BA GATMOND        |
| ) Pooja Shivaji Nikumbh                                | F.Y.BA. Garlen        |
| -) Mahujan Hemangi Yuranziy                            | Plat                  |
| 2 Patil Sunita Bharat                                  | T.Y.Bsc gunli         |
| # Patil Sanjay Vishakha                                | T. 1.85 Contract      |
| 3 Sakshi Bhagwan Patil                                 | S. V.B.Sc. fatil      |
| a) Sakshi Atul Patil                                   | 5 4.8sc Att           |
| D) pomini Rupsing Patil                                | s.1.85c 3.R.P         |
| 1 Bhagyashri Mahee h Ports 1.                          | F.Y. BSC Short        |
| 2) Roshani Dhantaj Sutat<br>31 Rina Komalsing Rajput   | FY. BSC RING          |
| 3) Kina Komatsing naprut<br>4) Sonal Balasaheb Mahajan | f-y. BSC Ripub        |
| 5) Sujata Keshaw Patil                                 | Ty B.com Dy.          |
| 6) Divya Onyaneshwar Wadekan                           | Ty Brom Carley        |
| 3) Patil Kalimudini DiPak<br>3) Patil BratikSha Raju   | T. Lincom             |
| 9) Poetil Archana Seel sourtosh                        | T.y. Blom             |
| as Ratil Sakshi Ravindrel                              | TY BOOM COM           |
| NF                                                     | Bhadga                |