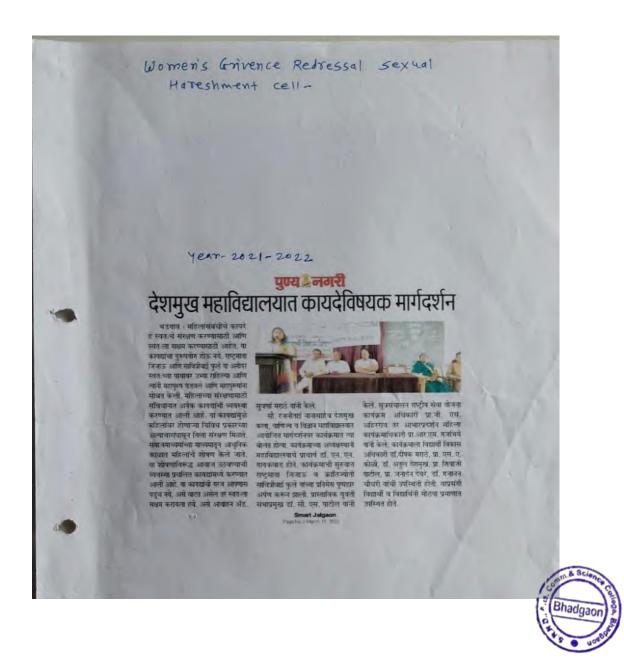

# देशमुख महाविद्यालयात विद्यार्थिनींना दैनंदिन वर्तणूक व व्यवहारासबंधी मार्गदर्शन

प्रतिनिधी । भडगाव

येथील सौ. रजनीताई नानासाहेब देशमुख कला, वाणिज्य व विज्ञान महाविद्यालयात विद्यार्थिनींना पक्ष दैनंदिन वर्तणूक व व्यवहारासंबंधी मार्गदर्शन कार्यक्रम दिल आयोजित करण्यात आला होता. समाजातील स्त्रियांचे ताव स्थान, त्यांना भेडसावणाऱ्या विविध समस्या व पीर्ट त्यावरील उपाययोजना तसेच दैनंदिन जीवन जगताना विद्यार्थिनींमध्ये आत्मविश्वासं निर्माण व्हावा व त्यांना स्वावलंबनाचे धडे मिळावे, या उद्देशाने या कार्यक्रमाचे आयोजन करण्यात आले होते. अध्यक्षस्थानी युवती सभा प्रमुख डॉ. सी. एस. पाटील होत्या. या वेळी सुनीता पाटील या महिला पालकांनी मनोगत व्यक्त केलें. प्रा. मंजुश्री जाधव व प्रा. रचना गजिभये यांनी मार्गदर्शन केले. सूत्रसंचालन डॉ. क्रांती सोनवणे यांनी केले तर आभार प्रेरणा पाटील हिने मानले.