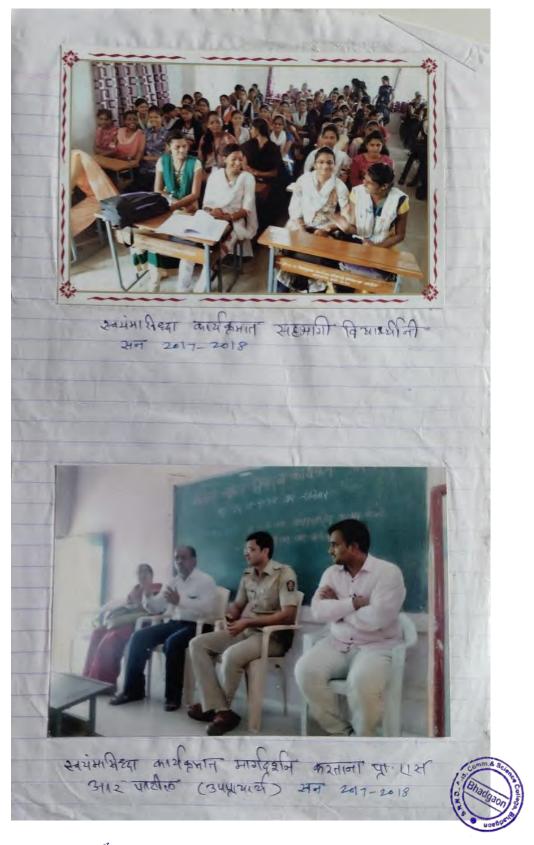

### Guidance by A.P.I. Jadhav Saheb to Girls Students in Swaymasiddha Program -2017-18

Honere

Co-Ordinator San. R. N. D. College, Bhadgaon Dist, Jalgaon

PRINCIPAL
SAU. RAJANITAI NANASAHEB DESHMUKH
ARTS, COMMERCE & SCIENCE COLLEGE
BHADGAON DIST. JALGAON (424105)