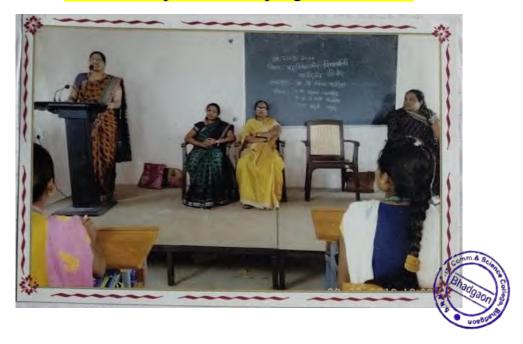

### Women empowerment program 2019-20

Guidance by Pro. Manjushri Jadhav Madam to Girls Students in Workshop-2019-20

Guidance by Mrs. Sunita Aadhar Patil (Parents) to Girls Students in Workshop-2019-20

Guidance by Dr.C.S. Patil Madam to Girls Students in Workshop-2019-20