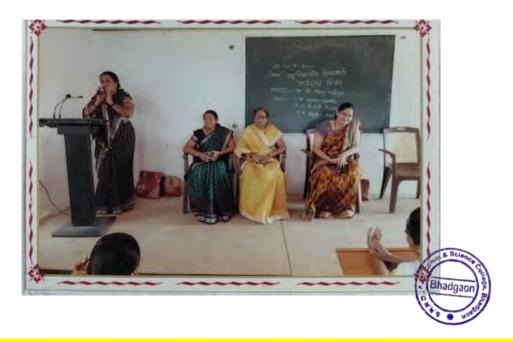

### Women empowerment program 2019-20

Guidance by Pro. Manjushri Jadhav Madam to Girls Students in Workshop-2019-20

Guidance by Mrs. Sunita Aadhar Patil (Parents) to Girls Students in Workshop-2019-20

Guidance by Dr.C.S. Patil Madam to Girls Students in Workshop-2019-20