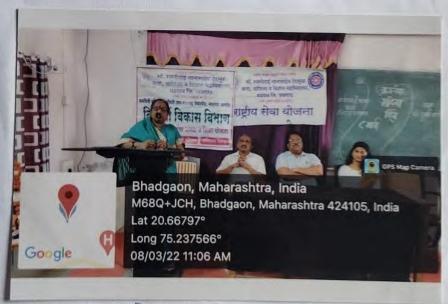

### Women Redressal committee 2021-2022

भागातिक माहिला दिनानिणिय मनोगत व्यक्त करताना प्राचार्च डा एव एवं भागति व्यक्त ८ मार्च २०२२

सहिला दिनाशिका मनोगत खळा करताना

|                                                        | 1101000               |
|--------------------------------------------------------|-----------------------|
| व भाग जाशतेक आहेल                                      | That - A. 813/2022    |
| 99                                                     |                       |
| नयात्री समेराच पारील                                   | लगे स्वाक्षरी         |
| य निलीमा अहल हिर्                                      | SJ.BSC J.             |
| (3) रेवाला श्रेवशन शोरे                                | SY-BSC GATES.         |
| Ø नेहा विजय भोई                                        | F. Y. D. A. CUBhoi    |
| (९) ज्योमी दल पारील                                    |                       |
| (3) वनामा साम पाडाब्न                                  | F.Y.B.Com             |
| @ Renuka Mango pawase                                  | F.V.O A               |
| Dhanashri Vijay Gonawane                               | F.y.B.A @mare         |
| (8) HARSHADA SHARAD Patil                              | F. YB. A Longwore     |
| Privanka Inveneshwar Bhil                              | F. Y. B. A. H. S. P.  |
| (1) Tejaswini Golenha Son                              | C. V. BA Might        |
| " Arkansha katibi PagaRa                               | F. J. BA Band         |
| Tradnya Sunil C                                        | f. y. BA A: k. Pagake |
| Danjana Wimba kedos                                    | F.7.BA GATMOND        |
| ) Pooja Shivaji Nikumbh                                | F.Y.BA. Garlen        |
| -) Mahujan Hemangi Yuranziy                            | Plat                  |
| 2 Patil Sunita Bharat                                  | T.Y.Bsc gunli         |
| # Patil Sanjay Vishakha                                | T. 1.85 Contract      |
| 3 Sakshi Bhagwan Patil                                 | S. V.B.Sc. fatil      |
| a) Sakshi Atul Patil                                   | 5 4.8sc Att           |
| D) pomini Rupsing Patil                                | s.1.85c 3.R.P         |
| 1 Bhagyashri Mahee h Ports 1.                          | F.Y. BSC Short        |
| 2) Roshani Dhantaj Sutat<br>31 Rina Komalsing Rajput   | FY. BSC RING          |
| 3) Kina Komatsing naprut<br>4) Sonal Balasaheb Mahajan | f-y. BSC Ripub        |
| 5) Sujata Keshaw Patil                                 | Ty B.com Dy.          |
| 6) Divya Onyaneshwar Wadekan                           | Ty Brom Carley        |
| 3) Patil Kalimudini DiPak<br>3) Patil BratikSha Raju   | T. Lincom             |
| 9) Poetil Archana Seel sourtosh                        | T.y. Blom             |
| as Ratil Sakshi Ravindrel                              | TY BOOM COM           |
| NF                                                     | Bhadga                |