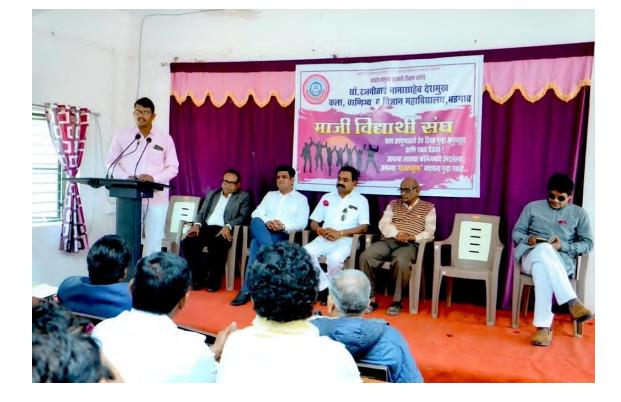

## देशमुख महाविद्यालयात माजी विद्यार्थी मेळावा उत्साहात

भडगाव : येथील सौ. र. ना. देशमुख कला, वाणिज्य व विज्ञान महाविद्यालयाचा माजी विद्यार्थी मेळवा उत्साहात पार पडला. माजी विद्यार्थ्यांनी जुन्या आठवणींना उजाळा देत भावनांना वाट मोकळी करुन दिली. काही विद्यार्थ्यांनी महाविद्यालयीन अनुभव कथन करून भावना प्रकट केल्या. यावेळी माजी विद्यार्थ्यांनी आगामी मेळावे व कार्यक्रमाची रूपरेषा ठरविली.

याप्रसंगी संस्थेचे मानद सचिव व्ही. टी. जोशी, प्राचार्य डॉ. एन. एन. गायकवाड, माजी विद्यार्थी संघाचे अध्यक्ष गणेश परदेशी, उपाध्यक्ष

अमोल पाटील, मास्टरलाईनचे संचालक सुयोग जैन, माजी उपसभापती संभाजी भोसले, संघाच्या सदस्या मनिषाताई पाटील, नरेंद्र पाटील, नगरसेविका योजनाताई पाटील, प्राजक्ताताई देशमुख, प्रा. डॉ. संजय भैसे, निवृत्त प्रा. एन के.कुळकर्णी, प्रा. पी .डी .पाटील, प्रा. पी. के. तायडे, प्रा. मस्की प्रा. भालेराव, प्रा. शिवाजी पाटील, प्रा. अविनाश भंगाळे, प्रा. वही. टी. बागुल, प्रा. डॉ. अतुल देशमुख, आदी उपस्थित होते.

मेळाव्यात मुंबई, नाशिक, जळगाव रावेर, धुळे,

पुणे आदी गावांहुन १०० विद्यार्थी मेळाव्यास सहभागी झाले होते. अर्थशास्त्र व टी.वाय. बी.ए. या वर्गातून विद्यापीठातून प्रथम क्रमांक सुवर्ण पदक प्राप्त भाविका पाटील व भूगोल विषयातून विद्यापीठातून द्वितीय आलेली ज्योत्स्ना ईश्वर दोंडे यांचा माजी विद्यार्थी संघातर्फे सत्कार करण्यात आला.