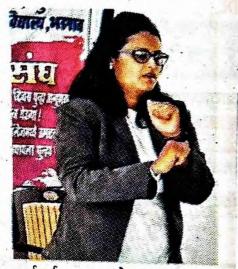

### प्रतिनिधी | भडगाव

महिला व मुलींनी चांगल्या व वाईट स्पर्शाची ओळख करून घेणे गरजेचे आहे. सध्या प्रत्येक महिला व मुलींना शिक्षण, नोकरी, व्यवसायांनिमित्त घराबाहेर पडावे लागते. त्यामुळे प्रवासात पुरुषाशी प्रत्यक्ष, अप्रत्यक्ष संपर्क येतो. अशावेळी स्त्रियांनी सजग राहून गुड अन् बॅड टच ओळखण्याची गरज आहे. भावनिक स्पर्श व सेक्सअल टच यातील फरक लक्षात येणे गरजेचे आहे, असे प्रतिपादन रेशम बंब यांनी केले.

येथील र. ना. देशमुख महाविद्यालयाच्या माजी विद्यार्थी संघांतर्फे आयोजित कार्यक्रमात औरंगाबाद येथील बंब बोलत होत्या. व्यासपीठावर माजी विद्यार्थी संघांचे अध्यक्ष गणेश परदेशी, प्राचार्य डॉ. एन. एन. गायकवाड, उद्योजक समीर जैन, प्रा. रचना गजभिये, प्रा.डॉ. चित्रा पाटील उपस्थित होते. हा कार्यक्रम येथील मास्टर लाईन फाउंडेशन यांच्या वतीने २१

मार्गदर्शन करताना रेशम बंब.

जानेवारी रोजी सकाळी ११ वाजता महाविद्यालयाच्या सभागृहात आयोजित करण्यात आला होता. या वेळी बंब यांनी वेगवेगळ्या विषयावर मार्गदर्शन केले. या प्रसंगी उपस्थित मान्यवरांनी देखील मनोगत व्यक्त केले. कार्यक्रमास मोठ्या संख्येने विद्यार्थी, शिक्षक उपस्थित होते. डॉ.प्रा. दीपक मराठे यांनी सूत्रसंचालन करुन आभार मानले. या कार्यक्रमास मोठ्या संख्येने देशमुख महाविद्यालयातील विद्यार्थिनी उपस्थित होत्या.