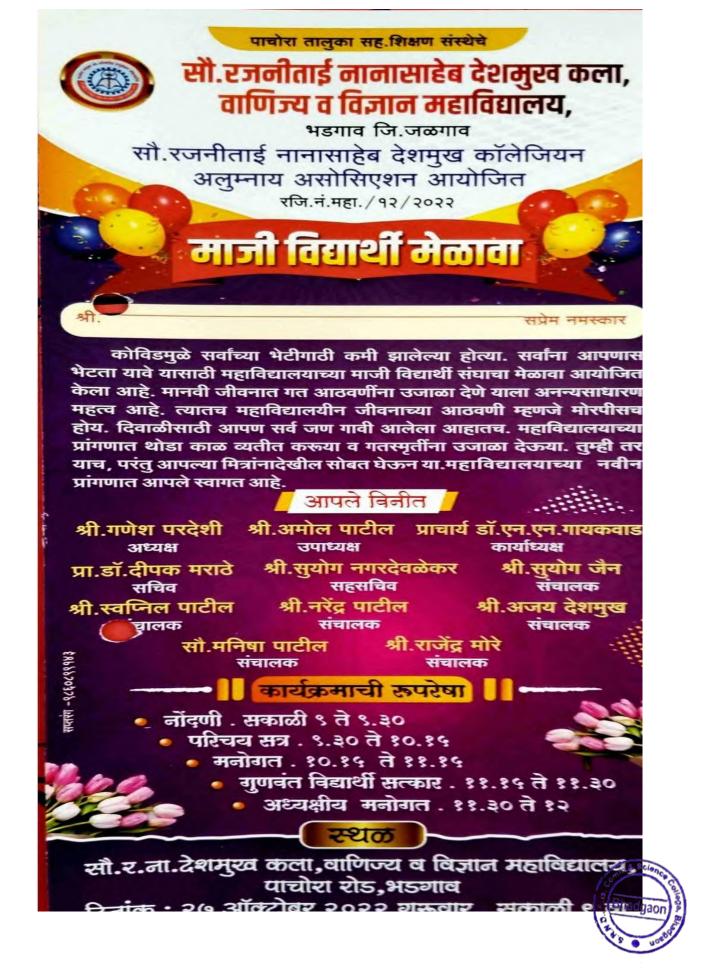

## देशमुख महाविद्यालयात माजी विद्यार्थी मेळावा उत्साहात

भडगाव : येथील सौ. र. ना. देशमुख कला, वाणिज्य व विज्ञान महाविद्यालयाचा माजी विद्यार्थी मेळवा उत्साहात पार पडला. माजी विद्यार्थ्यांनी जुन्या आठवणींना उजाळा देत भावनांना वाट मोकळी करुन दिली. काही विद्यार्थ्यांनी महाविद्यालयीन अनुभव कथन करून भावना प्रकट केल्या. यावेळी माजी विद्यार्थ्यांनी आगामी मेळावे व कार्यक्रमाची रूपरेषा ठरविली.

याप्रसंगी संस्थेचे मानद सचिव व्ही. टी. जोशी, प्राचार्य डॉ. एन. एन. गायकवाड, माजी विद्यार्थी संघाचे अध्यक्ष गणेश परदेशी, उपाध्यक्ष

अमोल पाटील, मास्टरलाईनचे संचालक सुयोग जैन, माजी उपसभापती संभाजी भोसले, संघाच्या सदस्या मनिषाताई पाटील, नरेंद्र पाटील, नगरसेविका योजनाताई पाटील, प्राजक्ताताई देशमुख, प्रा. डॉ. संजय भैसे, निवृत्त प्रा. एन के.कुळकर्णी, प्रा. पी .डी .पाटील, प्रा. पी. के. तायडे, प्रा. मस्की प्रा. भालेराव, प्रा. शिवाजी पाटील, प्रा. अविनाश भंगाळे, प्रा. वही. टी. बागुल, प्रा. डॉ. अतुल देशमुख, आदी उपस्थित होते.

मेळाव्यात मुंबई, नाशिक, जळगाव रावेर, धुळे,

पुणे आदी गावांहुन १०० विद्यार्थी मेळाव्यास सहभागी झाले होते. अर्थशास्त्र व टी.वाय. बी.ए. या वर्गातून विद्यापीठातून प्रथम क्रमांक सुवर्ण पदक प्राप्त भाविका पाटील व भूगोल विषयातून विद्यापीठातून द्वितीय आलेली ज्योत्स्ना ईश्वर दोंडे यांचा माजी विद्यार्थी संघातर्फे सत्कार करण्यात आला.

पर्यावरण क्षेत्रातील पुरस्कारप्राप्त माजी विद्यार्थिनी योजना पाटील, सामाजिक क्षेत्रात काम करतांना माजी विद्यार्थी सुरेंद्र मोरे यांना पुरस्कार मिळाल्याने त्यानिमित्त

देतिक पुव्यतगरी - दि २९/ १२/ २०१९

त्यांचा सन्मान करण्यात आला.

यावेळी कुमारी ततार, ज्योत्स्ना दोडे, अमोल पाटील, सुयोग जैन, संभाजी भोसले, विषमुक्त शेती व केळी संशोधन चे अभ्यासक शरद विसपुते यांनी मनोगते व्यक्त केली.

सूत्रसंचालन प्रा. गुणवंत अहिरराव यांनी केले. आभार संघाचे सचिव प्रा.डॉ.दीपक मराठे यांनी मानले. महाविद्यालय कर्मचारी वृंद यांनी मेळवा यशस्वीतेसाठी परिश्रम घेतले.