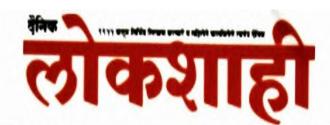

# देशमुख महाविद्यालयात माजी विद्यार्थी संघ स्थापन

लोकशाही न्यूज नेटवर्क भडगाव 🖄 प्रतिनिधी

सौ. रजनीताई नानासाहेब देशमुख कला, वाणिज्य व विज्ञान महाविद्यालयात माजी विद्यार्थी संघाची स्थापना आली. अध्यक्ष करण्यात गणेश परदेशी, उपाध्यक्ष पाटील, सचिव अमोल प्रा. डॉ. दीपक मराठे व कार्याध्यक्ष म्हणून प्राचार्य डॉ. एन. एन. गायकवाड यांची एकमताने निवड करण्यात आली. सदस्य म्हणून सुयोग

जैन, सुयोग नगरदेवळेकर, नरेंद्र पाटील, मनीषा पाटील, राजेंद्र मोरे, स्वप्नील पाटील, अजय देशमुख यांची निवड करण्यात आली. माजी विद्यार्थी संघाचे

पदाधिकारी विविध क्षेत्रांत कार्यरत आहेत. संस्था धर्मदाय आयुक्त, जळगाव यांच्याकडे नोंदणीकृत करण्यात आली असून संस्थेचा नोदणी क्रमांक महा/ १२/२०२२ हा आहे. पुढील शैक्षणिक वर्षापासून विद्यार्थी हिताचे अनेक उपक्रम राबविण्याचे नुकत्याच संपन्न झालेल्या माजी विद्यार्थी संघाच्या सभेत सर्वानुमते ठरले.

नूतन कार्यकारिणीचे पाचोरा तालुका सहकारी शिक्षण संस्थेचे अध्यक्ष दिलीप वाघ, चेअरमन संजय वाघ, मानद सचिव अॅड. महेश देशमुख, व्हाईस चेअरमन व्ही. टी. जोशी, ज्येष्ठ संचालक नानासाहेब देशमुख यांनी अभिनंदन केले.