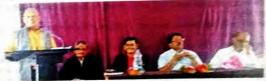

भडगाव महाविद्यालयात माजी विद्यार्थी महासंघातर्फे कार्यक्रमाचे आयोजन केले होते. त्याप्रसंगी ते बोळत होते. व्यासपीठावर प्राचार्य डॉ. एन. एन. गायकवाड, उप प्राचार्य एस. आर. पाटील, संघाचे अध्वक्ष गणेश परदेशी व सचिव डॉ. दीपक मराठे उपस्थित होते. ते पुढे म्हणाले की, छत्रपती शिवाजी महाराज, डॉ. बाबासाहेब आंबेडकर, डॉ. अब्दुल कलाम, वशवंतराव चव्हाण आदी व्यक्तिमत्वे मनुष्याला प्रेरणा देणारी आहेत. त्यांनी मानवी व जीवन मूल्य विकसीत करून नवा इतिहास घडवला. विद्यार्थ्यांनी भूतकाळातील घटनेतून बोध घेऊन भविष्यकाळ उञ्चल करा असे सांगितले. सूत्रसंचालन नरेंद्र पार्टाल वांनी तर आभार दिनेश दुसे वांनी केले. वशस्वितेसाठी प्रशांत सोनवणे, नितीन पार्टील, शीतल वाघ, विशाल भोई, नितीन महाजन यांचे सहकार्य लामले.

येथील र. ना. देशमुख महाविद्यालयात आयोजित व्याख्यानात ते बोलत होते. प्राचार्य डॉ. एन. एन. गायकवाड, व्यप्राचार्य एस. आर. पाटोल, मार्जा विद्यार्थी संघाचे अध्यक्ष गणेश परदेशी, सचिव डॉ. दौपक मराठे व्यासपीठावर होते. 'राष्ट्रपुरुषांची समृतौ व आपण' या

सहकार्य लाभले.

भडगाव : विद्यार्थ्यांना मार्गदर्शन करताना रवींद्र पाटील. श्रेजारी डॉ. एन. एन. गायकवाड, एस. आर. पाटील, डॉ. दीपक मराठे आदी.

टेतिक सकाठ 010/091

दिन्यमराठी ७६/९/29

Bhadgaor