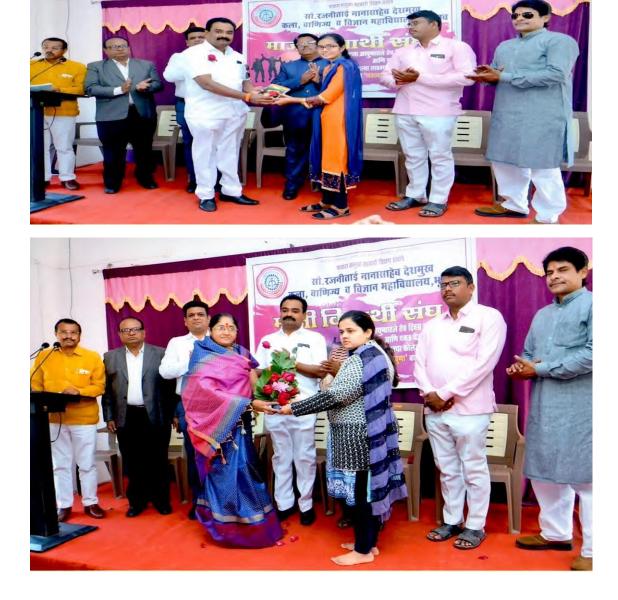

मेळाव्यात मुंबई, नाशिक, जळगाव रावेर, धुळे,

पुणे आदी गावांहुन १०० विद्यार्थी मेळाव्यास सहभागी झाले होते. अर्थशास्त्र व टी.वाय. बी.ए. या वर्गातून विद्यापीठातून प्रथम क्रमांक सुवर्ण पदक प्राप्त भाविका पाटील व भूगोल विषयातून विद्यापीठातून द्वितीय आलेली ज्योत्स्ना ईश्वर दोंडे यांचा माजी विद्यार्थी संघातर्फे सत्कार करण्यात आला.

पर्यावरण क्षेत्रातील पुरस्कारप्राप्त माजी विद्यार्थिनी योजना पाटील, सामाजिक क्षेत्रात काम करतांना माजी विद्यार्थी सुरेंद्र मोरे यांना पुरस्कार मिळाल्याने त्यानिमित्त

देतिक पुव्यतगरी - दि २९/ १२/ २०१९

त्यांचा सन्मान करण्यात आला.