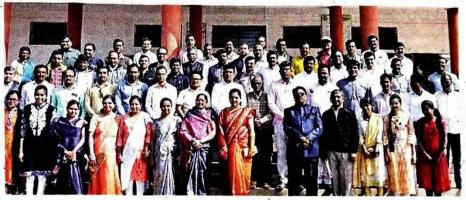

# देशमुख महाविद्यालयात माजी विद्यार्थी संघ स्थापन

लोकशाही न्यूज नेटवर्क भडगाव 🖄 प्रतिनिधी

सौ. रजनीताई नानासाहेब देशमुख कला, वाणिज्य व विज्ञान महाविद्यालयात माजी विद्यार्थी संघाची स्थापना आली. अध्यक्ष करण्यात गणेश परदेशी, उपाध्यक्ष पाटील, सचिव अमोल प्रा. डॉ. दीपक मराठे व कार्याध्यक्ष म्हणून प्राचार्य डॉ. एन. एन. गायकवाड यांची एकमताने निवड करण्यात आली. सदस्य म्हणून सुयोग

जैन, सुयोग नगरदेवळेकर, नरेंद्र पाटील, मनीषा पाटील, राजेंद्र मोरे, स्वप्नील पाटील, अजय देशमुख यांची निवड करण्यात आली. माजी विद्यार्थी संघाचे

पदाधिकारी विविध क्षेत्रांत कार्यरत आहेत. संस्था धर्मदाय आयुक्त, जळगाव यांच्याकडे नोंदणीकृत करण्यात आली असून संस्थेचा नोदणी क्रमांक महा/ १२/२०२२ हा आहे. पुढील शैक्षणिक वर्षापासून विद्यार्थी हिताचे अनेक उपक्रम राबविण्याचे नुकत्याच संपन्न झालेल्या माजी विद्यार्थी संघाच्या सभेत सर्वानुमते ठरले.