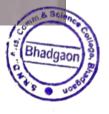

## देशमुख महाविद्यालयात माजी विद्यार्थी मेळावा उत्साहात

भडगाव : येथील सौ. र. ना. देशमुख कला, वाणिज्य व विज्ञान महाविद्यालयाचा माजी विद्यार्थी मेळवा उत्साहात पार पडला. माजी विद्यार्थ्यांनी जुन्या आठवणींना उजाळा देत भावनांना वाट मोकळी करुन दिली. काही विद्यार्थ्यांनी महाविद्यालयीन अनुभव कथन करून भावना प्रकट केल्या. यावेळी माजी विद्यार्थ्यांनी आगामी मेळावे व कार्यक्रमाची रूपरेषा ठरविली.

याप्रसंगी संस्थेचे मानद सचिव व्ही. टी. जोशी, प्राचार्य डॉ. एन. एन. गायकवाड, माजी विद्यार्थी संघाचे अध्यक्ष गणेश परदेशी, उपाध्यक्ष

अमोल पाटील, मास्टरलाईनचे संचालक सुयोग जैन, माजी उपसभापती संभाजी भोसले, संघाच्या सदस्या मनिषाताई पाटील, नरेंद्र पाटील, नगरसेविका योजनाताई पाटील, प्राजक्ताताई देशमुख, प्रा. डॉ. संजय भैसे, निवृत्त प्रा. एन के.कुळकर्णी, प्रा. पी .डी .पाटील, प्रा. पी. के. तायडे, प्रा. मस्की प्रा. भालेराव, प्रा. शिवाजी पाटील, प्रा. अविनाश भंगाळे, प्रा. वही. टी. बागुल, प्रा. डॉ. अतुल देशमुख, आदी उपस्थित होते.

मेळाव्यात मुंबई, नाशिक, जळगाव रावेर, धुळे,

पुणे आदी गावांहुन १०० विद्यार्थी मेळाव्यास सहभागी झाले होते. अर्थशास्त्र व टी.वाय. बी.ए. या वर्गातून विद्यापीठातून प्रथम क्रमांक सुवर्ण पदक प्राप्त भाविका पाटील व भूगोल विषयातून विद्यापीठातून द्वितीय आलेली ज्योत्स्ना ईश्वर दोंडे यांचा माजी विद्यार्थी संघातर्फे सत्कार करण्यात आला.

पर्यावरण क्षेत्रातील पुरस्कारप्राप्त माजी विद्यार्थिनी योजना पाटील, सामाजिक क्षेत्रात काम करतांना माजी विद्यार्थी सुरेंद्र मोरे यांना पुरस्कार मिळाल्याने त्यानिमित्त

देतिक पुव्यतगरी - दि २९/ १२/ २०१९

त्यांचा सन्मान करण्यात आला.

यावेळी कुमारी ततार, ज्योत्स्ना दोडे, अमोल पाटील, सुयोग जैन, संभाजी भोसले, विषमुक्त शेती व केळी संशोधन चे अभ्यासक शरद विसपुते यांनी मनोगते व्यक्त केली.

सूत्रसंचालन प्रा. गुणवंत अहिरराव यांनी केले. आभार संघाचे सचिव प्रा.डॉ.दीपक मराठे यांनी मानले. महाविद्यालय कर्मचारी वृंद यांनी मेळवा यशस्वीतेसाठी परिश्रम घेतले.