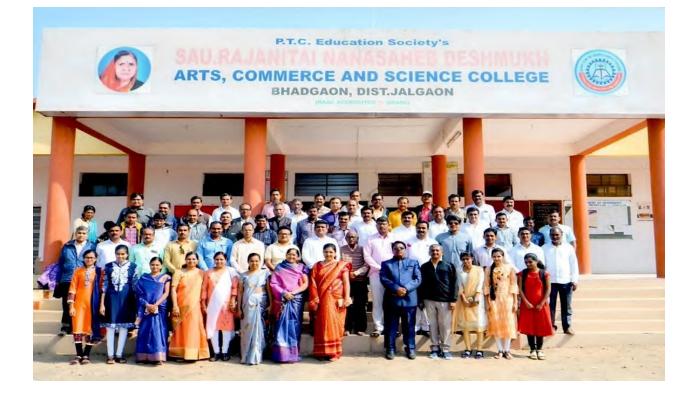

## देशमुख महाविद्यालयात माजी विद्यार्थी मेळावा उत्साहात

भडगाव : येथील सौ. र. ना. देशमुख कला, वाणिज्य व विज्ञान महाविद्यालयाचा माजी विद्यार्थी मेळवा उत्साहात पार पडला. माजी विद्यार्थ्यांनी जुन्या आठवणींना उजाळा देत भावनांना वाट मोकळी करुन दिली. काही विद्यार्थ्यांनी महाविद्यालयीन अनुभव कथन करून भावना प्रकट केल्या. यावेळी माजी विद्यार्थ्यांनी आगामी मेळावे व कार्यक्रमाची रूपरेषा ठरविली.

याप्रसंगी संस्थेचे मानद सचिव व्ही. टी. जोशी, प्राचार्य डॉ. एन. एन. गायकवाड, माजी विद्यार्थी संघाचे अध्यक्ष गणेश परदेशी, उपाध्यक्ष

अमोल पाटील, मास्टरलाईनचे संचालक सुयोग जैन, माजी उपसभापती संभाजी भोसले, संघाच्या सदस्या मनिषाताई पाटील, नरेंद्र पाटील, नगरसेविका योजनाताई पाटील, प्राजक्ताताई देशमुख, प्रा. डॉ. संजय भैसे, निवृत्त प्रा. एन के.कुळकर्णी, प्रा. पी .डी .पाटील, प्रा. पी. के. तायडे, प्रा. मस्की प्रा. भालेराव, प्रा. शिवाजी पाटील, प्रा. अविनाश भंगाळे, प्रा. वही. टी. बागुल, प्रा. डॉ. अतुल देशमुख, आदी उपस्थित होते.

मेळाव्यात मुंबई, नाशिक, जळगाव रावेर, धुळे,

पुणे आदी गावांहुन १०० विद्यार्थी मेळाव्यास सहभागी झाले होते. अर्थशास्त्र व टी.वाय. बी.ए. या वर्गातून विद्यापीठातून प्रथम क्रमांक सुवर्ण पदक प्राप्त भाविका पाटील व भूगोल विषयातून विद्यापीठातून द्वितीय आलेली ज्योत्स्ना ईश्वर दोंडे यांचा माजी विद्यार्थी संघातर्फे सत्कार करण्यात आला.