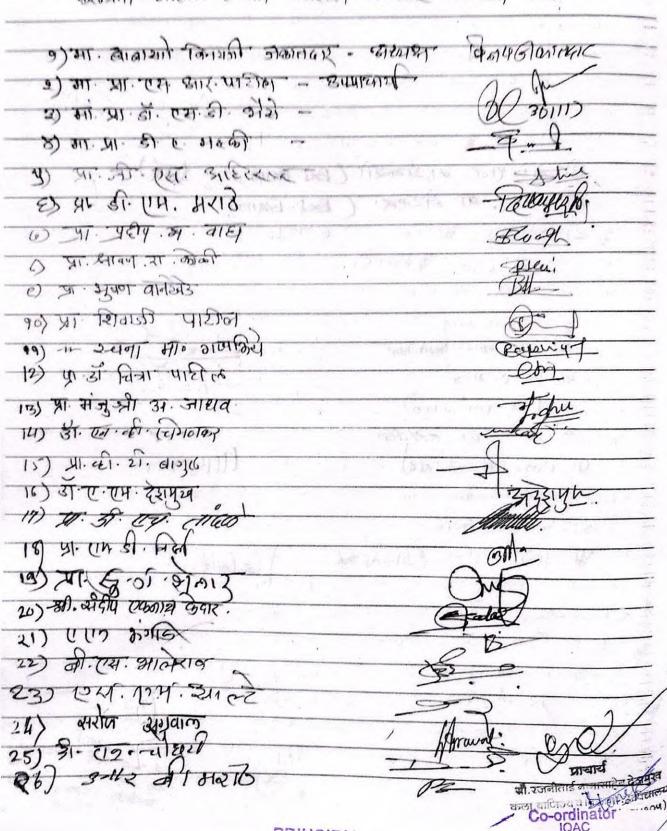

### Finance and Purchase Committiee

महाविद्यालयातील वित्त व खरेदी समिती च्या सदस्यांची सभा दिनांक २८ जुलै २०१७ रोजी सकाळी ११.०० वा मा. प्राचार्य साहेब यांच्या दालनात सभेचे आयोजन करण्यात आलेले होती.या सभेस खालील सदस्य उपस्थित होते.

#### List of Members Finance and Purchase Committiee

| Sr. | Name                   | Designation   | Sign      |
|-----|------------------------|---------------|-----------|
| 1   | Prin. Dr. N.N. Gaikwad | Principal     | en        |
| 2   | Dr. S.N. Hadoltikar    | Chairman      | HodelmKer |
| 3   | Mr. P.D. Patil         | Member        | Forhild.  |
| 4   | Mr. L.G. Kamble        | Member        | Wwonela   |
| 6   | Prof. M.D. Birla       | Member        | (Mh.Ne    |
| 7   | Dr. B.S. Bhalerao      | Member        | 33        |
| 8   | Mr.S.C. Patil          | Member        | 0         |
| 9   | Shri. S.E. Kedar       | Office Bearar | Barbas    |