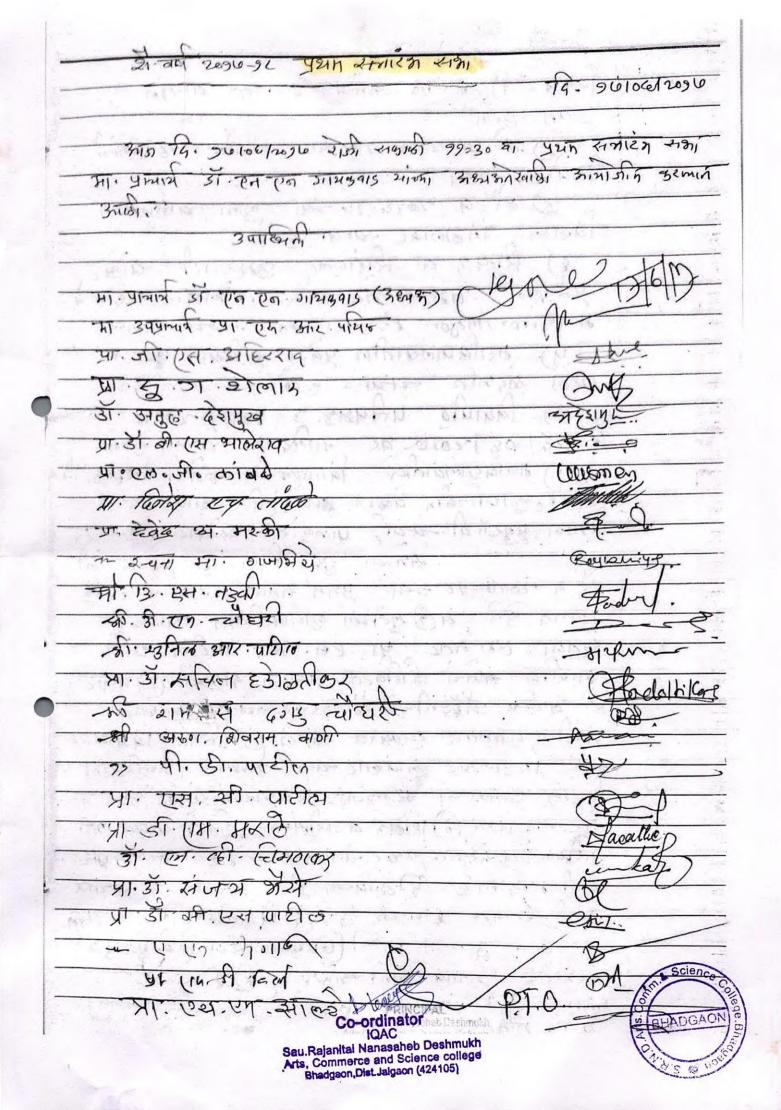

Principal
Sau Raggertai Namasahab Deshmokh
Arts.Conn cree & Science College
Bhadgaon, Dist.Jalgaon

Z

उमाज दि 20 (६ (२०९७ व्याजी) म. पालार्रियों का ज्या सम्यक्षीत्रं गाली व्री वर्ष - २०९७ १८ वा वर्षात शिक्षोकत्तर कर्षाली का की शिर्शन मार्थेर जित केरी. व्यवकी स्वामान्य प्रातिष्ठ उपारिक्षण डोकी

9) HI. SIFTER SI SITURGES (B) 20/6[]

8) SIR 13 EXI ASAI

4) SIR SITURIAN SITURGES (SIDER HOLDING

5) FIRST SITURE

4) SIR 31-(19-21) EXIL SIDER (FOS)

8) SAR. SIR SIR COSO SIDER SIDER

9 M SERVER CERTIFICATION STRUCKING

विषय अस्कित — 3) मार्गाल समें विश्वस विषय काष्ट्रम काष्ट्रम करते.

2) मार्गाल उडाला ट्यांट्य प्राची पानी पाडितेत्व्या अस्ति।

3मित्र 13/64/2013 हिं विदिश्या जामी प्रतिक्री।

(की - D'N - प्रिंग्योमको योगी केल्ला कामवान वाट्याच्या प्रेरणीत विवाद विनाम पुरते. य मार्ग्याचीता,

याच्या प्राद्रम प्राप्त विवाद विनाम पुरते. य मार्ग्याचीता,

याच्या प्राद्रम प्राप्त कर्ता कर्मा.

3) की R. D. ट्यांयाचीको (१०००) कामा हिर उप टा व्यक्ति सम्मित्र वर्ष वर्ष पुर्ण क्रे काला काला महिला प्राप्त कर्मा क्रांविका या वर्ष कर्मा प्राप्त कर्मा वर्ष वर्ष पुर्ण क्रांविका वर्ण काला प्रस्तान क्रांविका वर्ण कर्मा क्रांविका वर्ण कर्मा क्रांविका वर्ण कर्मा क्रांविका वर्ण क्रांविका क्रांविक