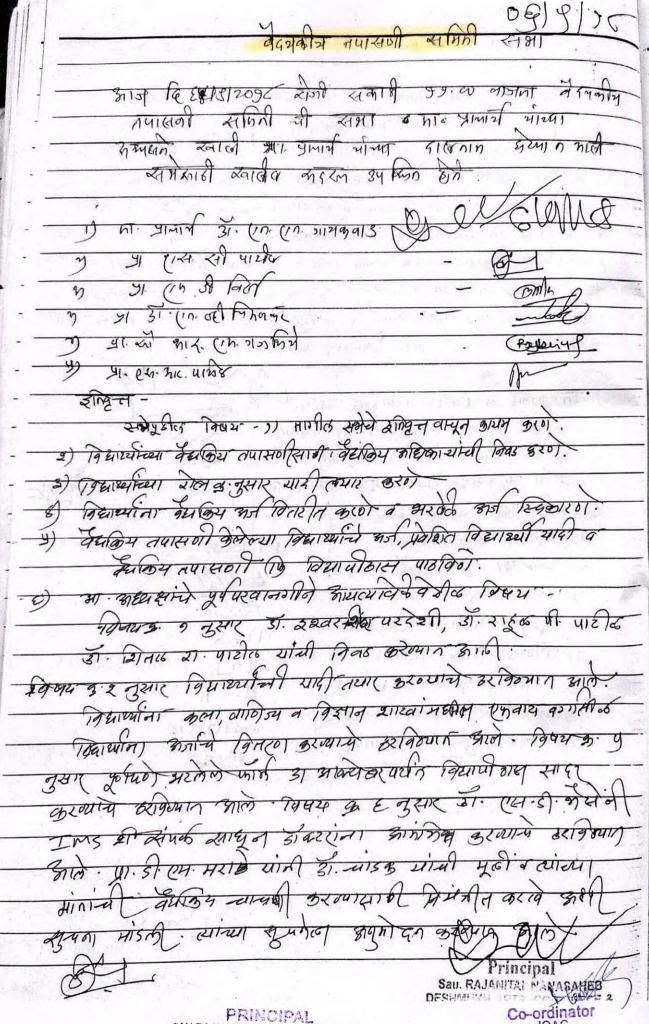

## **Anti Ragging Cell**

महाविद्यालयातील Anti Ragging Cell समिती च्या सदस्यांना सूचित करण्यात येते कि, दिनांक २८ जुलै २०१८ रोजी सकाळी १०.०० वा मा. प्राचार्य साहेब यांच्या अध्यक्षते खाली प्राचार्य दालनात सभेचे आयोजन करण्यात आलेले आहे. तरी, सर्व सदस्यांनी सभेस उपस्थित रहावे.

## सभे पुढील विषय

- १) मागीलसभेचा इतिवृत्त वाचुन कायम करणे.
- २) विद्यापीठाचे पत्र नुसार शैक्षणिक वर्ष २०१८-१९ च्या प्रवेश पात्रता अर्ज बरोबर रगिंग चा फॉर्म पाठवण्याबाबत.
- ३) विद्यार्थांना Ragging संदर्भात नियम व कायद्याची माहिती करून देण्यासाठी महाविद्यालयात Baner व पोस्टर्स दर्शनी भागात लावणे. तसेच तक्रार पेटी विषयी माहिती देणे.
- ४) रगिंग संदर्भात विद्यार्थीयाना माहितीपर व्याख्यान आयोजित करणे ववेगवेगळे video दाखवणे.
- ५) मा. अध्यक्ष यांच्या वतीने आयत्या वेळी आलेल्या विषयावर चर्चा करणे.

# **Anti Ragging Cell**

महाविद्यालयातील Anti Ragging Cell समिती च्या सदस्यांची सभा दिनांक २८ जुलै २०१८ रोजी सकाळी १०.०० वा मा. प्राचार्य साहेब यांच्या दालनात सभेचे आयोजन करण्यात आलेले होती. या सभेस खालील सदस्य उपस्थित होते.

## **List of Members Anti Ragging Committies**

| Sr. | Name                   | Designation   | Sign     |
|-----|------------------------|---------------|----------|
| 1   | Prin. Dr. N.N. Gaikwad | Principal     | 50       |
| 2   | Adv. Shri. R.K. Wani   | Legal Adviser | R        |
| 3   | Dr. S.N. Hadoltikar    | Secretary     | Of comes |
| 4   | Prof. S.R. Patil       | Member        | M        |
| 5   | Dr. S.D, Bhaise        | Member        | 602      |
| 6   | Prof. M.D. Birla       | Member        | MrVIL    |
| 7   | Dr. C.S. Patil         | Member        | eni      |
| 8   | Dr. D.H. Tandale       | Member        | Mille    |
| 9   | Shri. S.E. Kedar       | Office Bearar | Gesler   |

| सभेपुढील विषय                                                                                                                                                    | ठराव                                                                                                                                                                                                                                                                            |
|------------------------------------------------------------------------------------------------------------------------------------------------------------------|---------------------------------------------------------------------------------------------------------------------------------------------------------------------------------------------------------------------------------------------------------------------------------|
| १) मागीलसभेचा इतिवृत्त वाचुन कायम करणे.                                                                                                                          | दिनांक १२/०७/२०१७ रोजी पार पडलेल्या Anti<br>Ragging समितीची सभे मध्ये पार पडलेल्या सभे<br>मधील ठरावा वाचून कायम केले.                                                                                                                                                           |
| २) विद्यापीठाचे पत्र नुसार शैक्षणिक वर्ष २०१८-<br>१९ च्या प्रवेश पात्रता अर्ज बरोबर रगिंग चा फॉर्म<br>पाठवण्याबाबत.                                              | विद्यापीठाचे पत्र नुसार शैक्षणिक वर्ष २०१८-१९ च्या<br>प्रवेश फॉर्म वर anti रिगेंग चा अर्ज भरून तो<br>प्रवेशपात्रता अर्ज बरोबर पाठवण्यात यावे.<br>सूचक: प्रा. एस. आर. पाटील<br>अनुमोदक: प्रा. एम.डी. बिर्ला                                                                      |
| ३) विद्यार्थांना Ragging संदर्भात नियम व कायद्याची माहिती करून देण्यासाठी महाविद्यालयात Baner व पोस्टर्स दर्शनी भागात लावणे. तसेच तक्रार पेटी विषयी माहिती देणे. | शैक्षणिक वर्ष २०१८-१९ च्या प्रवेशित विद्यार्थी यांना ragging संदर्भात नियम व कायदेशीर कारवाई या संदर्भात काही नवीन पोस्टर महाविद्यालयाच्या दर्शनी भागात लावण्यात यावे, तसेच तकार पेटीविषयी विद्यार्थ्यांना अवगत करावे. सूचक: प्रा.डॉ. चित्रा पाटील अनुमोदक: प्रा.डॉ. एस.डी.भैसे |
| ४) रिंग संदर्भात विद्यार्थीयाना माहितीपर<br>व्याख्यान आयोजित करणे ववेगवेगळे video<br>दाखवणे.                                                                     | रिगंग संदर्भात विद्यार्थीयानासाठी सेमिनार सभागृह मध्ये आगामी काळात माहितीपर व्याख्यान आयोजित करावे. प्रोजेक्टर च्या मदतीने You Tube वर रिगंग संदर्भात video दाखवावे असे ठरले. सूचक: प्रा.डॉ. एस.डी.भैसे अनुमोदक: प्रा. एम.डी. बिर्ला                                            |
| ५) मा. अध्यक्ष यांच्या वतीने आयत्या वेळी<br>आलेल्या विषयावर चर्चा करणे                                                                                           | मा. अध्यक्ष यांच्या वतीने सर्व विषयावर चर्चा<br>झाल्यामुळे अध्यक्षच्या वतीने सभा संपल्याची घोषणा<br>श्री. संदीप केदार यांनी आभार मानून केली.                                                                                                                                    |