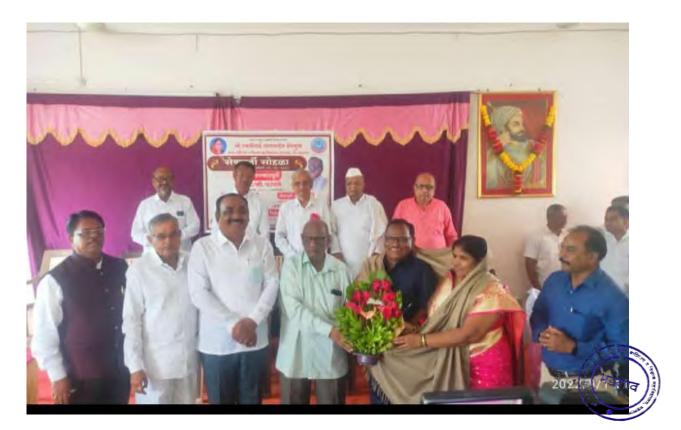

# Retirement Functions Report of Teaching and NonTeaching staff as a welfare measures

Department of Cultural

| Name of the Program                   | Felicitation Program               |
|---------------------------------------|------------------------------------|
| Date and Time                         | 31/01/2019                         |
| venue                                 | Seminar Hall SRND College Bhadgaon |
| Key Persons Presented for the program | Principal, Dr. N.N. Gaikwad        |
| No. of Participants                   | 62                                 |
| Felicitated Person and Family         | Prof. P. D. Patil And Family       |
| Organizing Committee                  | Department of Cultural             |

Department of Cultural

| Name of the Program                   | Felicitation Program                  |
|---------------------------------------|---------------------------------------|
| Date and Time                         | 04/09/2021                            |
| venue                                 | Seminar Hall SRND College Bhadgaon    |
| Key Persons Presented for the program | Hon'ble Mr. Datatray Pawar (Director) |
| No. of Participants                   | 65                                    |
| Felicitated Person and Family         | Prof. V. T. Bagul And Family          |
| Organizing Committee                  | Department of Cultural                |

Department of Cultural

| Name of the Program                   | Felicitation Program                  |
|---------------------------------------|---------------------------------------|
| Date and Time                         | 01/03/2022                            |
| venue                                 | Seminar Hall SRND College Bhadgaon    |
| Key Persons Presented for the program | Hon'ble Mr. Vinay Jakatdar (Director) |
| No. of Participants                   | 65                                    |
| Felicitated Person and Family         | Mr. Vani And Family                   |
| Organizing Committee                  | Department of Cultural                |

Department of Cultural

| Name of the Program                   | Felicitation Program               |
|---------------------------------------|------------------------------------|
| Date and Time                         | 31/08/2022                         |
| Venue                                 | Seminar Hall SRND College Bhadgaon |
| Key Persons Presented for the program | Hon'ble Chairman Mr. Sanjay wagh   |
| No. of Participants                   | 62                                 |
| Felicitated Person and Family         | Prof. L.G. Kambale And Family      |
| Organizing Committee                  | Department of Cultural             |