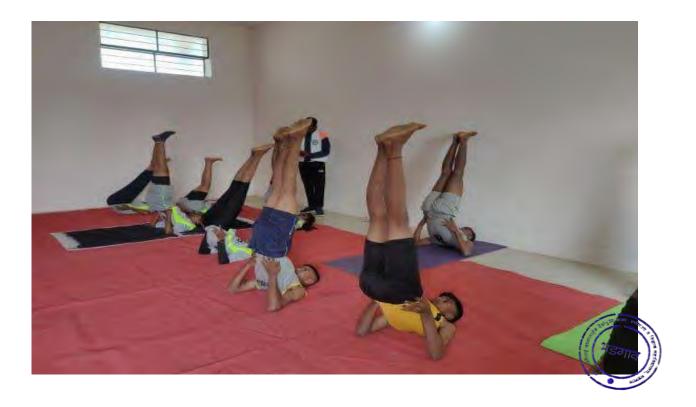

|

# Yoga and Meditation



## **Department of Physical Education and Sports**

Our department of physical education and sports provide following facilities like-

- 1. Well-equipped Gymnasium
- 2. Yoga Pranayam Udyan
- 3. Play ground with 200 mtr track
- 4. Kho-kho, Volleyball, Badminton
- 5. Double bar, Single Bar

All above sports facilities free for all the commodities of the college including Teaching, Non-teaching, Former Employees, Alumni and Senior citizen.

Scie Director of Physical Education Principa BHADGAON PHYSICAL DIRECTOR PRINCIP, Sau Rajanitai Nanasahsb-Deshmukh. Arts, Commerce & Sc. College, Bhadgaon, Dist, Jalgaon NITAI NANASAHEB DESHMURH ARTS.COMMERCE & SCIENCE COLLEG BHADGAON DIST.JALGAON (424105) O U08

# <mark>Gymnasium equipped</mark>