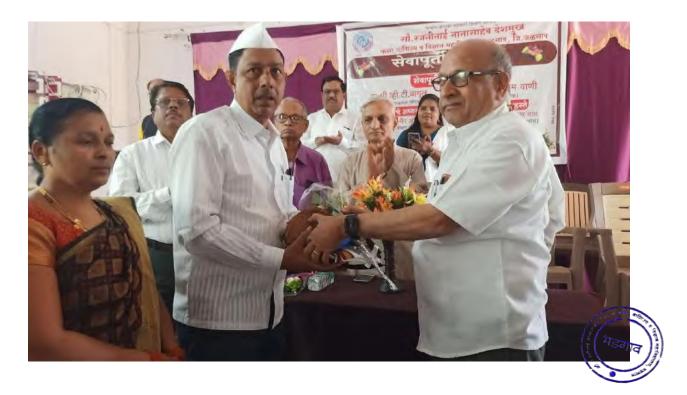

Department of Cultural

| Name of the Program                   | Felicitation Program                  |
|---------------------------------------|---------------------------------------|
| Date and Time                         | 04/09/2021                            |
| venue                                 | Seminar Hall SRND College Bhadgaon    |
| Key Persons Presented for the program | Hon'ble Mr. Datatray Pawar (Director) |
| No. of Participants                   | 65                                    |
| Felicitated Person and Family         | Prof. V. T. Bagul And Family          |
| Organizing Committee                  | Department of Cultural                |