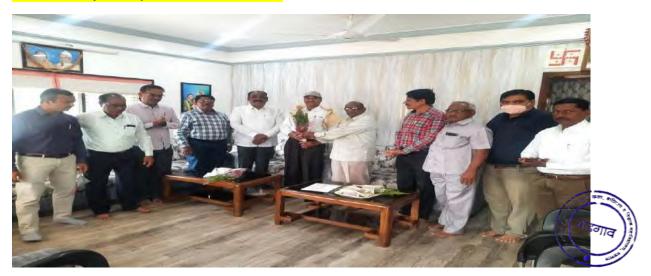

# Response:

7. Ph.D Degree achieved by faculty members during last five years

KBC NMU, Jalgaon awarded Ph. D. Degree to Dr. C. S. Patil Head of History Department facilitated by Principal Dr. N. N. Gaikwad

KBC NMU, Jalgaon awarded Ph. D. Degree to Dr. A. N. Bhangale Department of Zoology facilitated by Hon'ble Chairman, Sanjay wagh, Vice Chairman.

KBC NMU, Jalgaon awarded Ph. D. Degree to Dr. S. G. Shelar Department of Chemistry facilitated by Hon'ble Chairman, Sanjay wagh, Vice Chairman.

KBC NMU, Jalgaon awarded Ph. D. Degree to Dr. J. J. Devare Department of Economics facilitated by Hon'ble Chairman, Sanjay wagh, Vice Chairman.