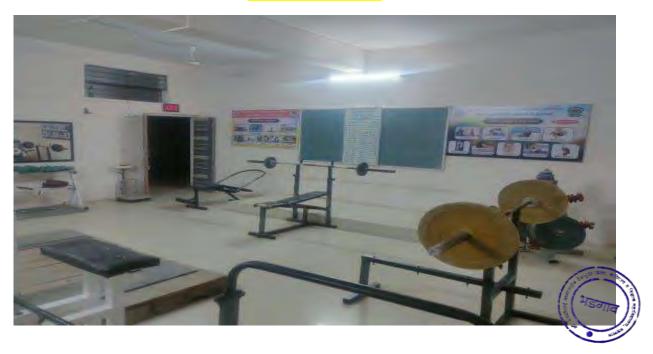

|

# Yoga and Meditation



## **Department of Physical Education and Sports**

Our department of physical education and sports provide following facilities like-

- 1. Well-equipped Gymnasium
- 2. Yoga Pranayam Udyan
- 3. Play ground with 200 mtr track
- 4. Kho-kho, Volleyball, Badminton
- 5. Double bar, Single Bar

All above sports facilities free for all the commodities of the college including Teaching, Non-teaching, Former Employees, Alumni and Senior citizen.

Scie Director of Physical Education Principa BHADGAON PHYSICAL DIRECTOR PRINCIP, Sau Rajanitai Nanasahsb-Deshmukh. Arts, Commerce & Sc. College, Bhadgaon, Dist, Jalgaon NITAI NANASAHEB DESHMURH ARTS.COMMERCE & SCIENCE COLLEG BHADGAON DIST.JALGAON (424105) O U08

# <mark>Gymnasium equipped</mark>