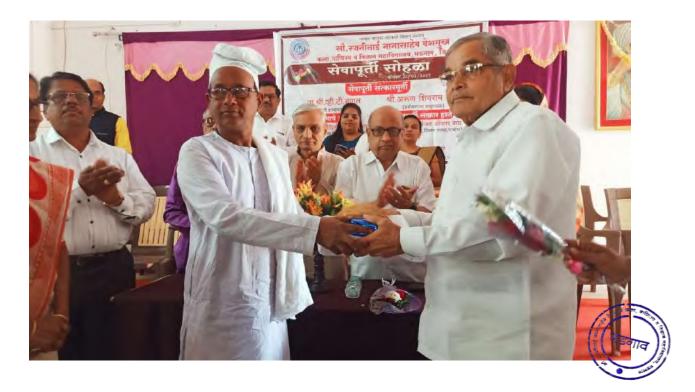

# Retirement Functions Report of Teaching and NonTeaching staff as a welfare measures

Department of Cultural

| Name of the Program                   | Felicitation Program               |
|---------------------------------------|------------------------------------|
| Date and Time                         | 31/01/2019                         |
| venue                                 | Seminar Hall SRND College Bhadgaon |
| Key Persons Presented for the program | Principal, Dr. N.N. Gaikwad        |
| No. of Participants                   | 62                                 |
| Felicitated Person and Family         | Prof. P. D. Patil And Family       |
| Organizing Committee                  | Department of Cultural             |