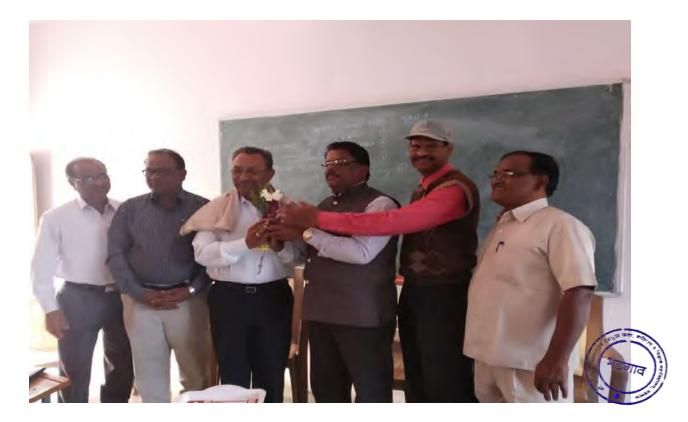

# Retirement Functions Report of Teaching and NonTeaching staff as a welfare measures

Department of Cultural

| Name of the Program                   | Felicitation Program               |
|---------------------------------------|------------------------------------|
| Date and Time                         | 31/01/2019                         |
| venue                                 | Seminar Hall SRND College Bhadgaon |
| Key Persons Presented for the program | Principal, Dr. N.N. Gaikwad        |
| No. of Participants                   | 62                                 |
| Felicitated Person and Family         | Prof. P. D. Patil And Family       |
| Organizing Committee                  | Department of Cultural             |

Department of Cultural

| Name of the Program                   | Felicitation Program                  |
|---------------------------------------|---------------------------------------|
| Date and Time                         | 04/09/2021                            |
| venue                                 | Seminar Hall SRND College Bhadgaon    |
| Key Persons Presented for the program | Hon'ble Mr. Datatray Pawar (Director) |
| No. of Participants                   | 65                                    |
| Felicitated Person and Family         | Prof. V. T. Bagul And Family          |
| Organizing Committee                  | Department of Cultural                |

Department of Cultural

| Name of the Program                   | Felicitation Program                  |
|---------------------------------------|---------------------------------------|
| Date and Time                         | 01/03/2022                            |
| venue                                 | Seminar Hall SRND College Bhadgaon    |
| Key Persons Presented for the program | Hon'ble Mr. Vinay Jakatdar (Director) |
| No. of Participants                   | 65                                    |
| Felicitated Person and Family         | Mr. Vani And Family                   |
| Organizing Committee                  | Department of Cultural                |

Department of Cultural

| Name of the Program                   | Felicitation Program               |
|---------------------------------------|------------------------------------|
| Date and Time                         | 31/08/2022                         |
| Venue                                 | Seminar Hall SRND College Bhadgaon |
| Key Persons Presented for the program | Hon'ble Chairman Mr. Sanjay wagh   |
| No. of Participants                   | 62                                 |
| Felicitated Person and Family         | Prof. L.G. Kambale And Family      |
| Organizing Committee                  | Department of Cultural             |