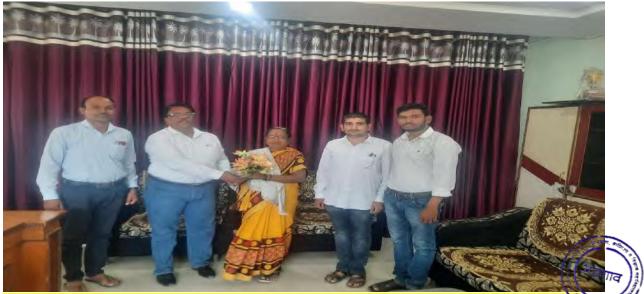

# Response:

7. Ph.D Degree achieved by faculty members during last five years

KBC NMU, Jalgaon awarded Ph. D. Degree to Dr. C. S. Patil Head of History Department facilitated by Principal Dr. N. N. Gaikwad

KBC NMU, Jalgaon awarded Ph. D. Degree to Dr. A. N. Bhangale Department of Zoology facilitated by Hon'ble Chairman, Sanjay wagh, Vice Chairman.

KBC NMU, Jalgaon awarded Ph. D. Degree to Dr. S. G. Shelar Department of Chemistry facilitated by Hon'ble Chairman, Sanjay wagh, Vice Chairman.

KBC NMU, Jalgaon awarded Ph. D. Degree to Dr. J. J. Devare Department of Economics facilitated by Hon'ble Chairman, Sanjay wagh, Vice Chairman.