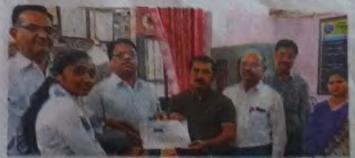

# भडगावला देशमुख महाविद्यालयात मार्गदर्शन

भडगाव, ता. २३ :
येथील सी. रजनीताई नानासाहेब
देशमुख कला, वाणिज्य व विज्ञान
महाविद्यालयात रिलायबल श्री
इंडस्ट्रिअल ट्रेनिंग सेंटरच्या
सहकायनि रसायनशास्त्र विभागातील
विद्याध्यांचे दहा दिवसांचे प्रशिक्षण
शिबिर धेऊन त्यांना मार्गदर्शन केले.
यात बी इंडस्ट्रिअल ट्रेनिंग सेंटरचे
अनिल विसमुते यांनी मार्गदर्शन
केले. रसायनशास्त्र विभागाच्या
तृतीय वर्षाच्या ३८ विद्याध्यांनी यात
सहभाग नोंदबला. समन्वयक म्हणून
प्रा. एस. एम. झाल्टे तर संयोजक
म्हणून प्रा. एस. आर. पाटील यांनी

भडगाव : प्रशिक्षणातील बिद्यार्थिनीस प्रमाणपत्र देताना अनिल विसपुते. शेजारी डॉ. एन. एन. गायकवाड आदी.

काम पाहिले. यशस्वितेसाठी प्रा. एम. डी. बिर्ला, प्रा. एस. जी. शेलार, डॉ. बी. एच. पाटील, प्रा. ए. आर. पाटौल, प्रा. यामिनी पटौल, प्रा. एस. एस. पाटौल, अरुण बाबी व रामदास जीधरी यांचे सहकार्य तामले.