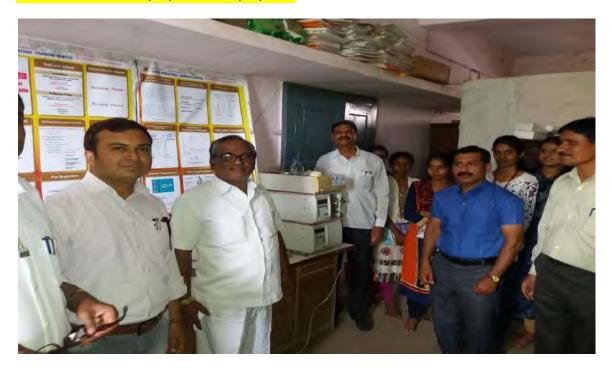

#### **Certificate Course in Analytical Chemistry**

#### Ten Days Traning Program on UV, Visible, HPLC and Gas Chromatography For T.Y.B.Sc Students

( Duration: 30/07/2018 to 09/08/2018)

ISO 9000:2008 LAB ATT RELIABLE'S

SHREE INDUSTRIAL TRAINING

PRACTICAL TRAINING OF ANALYTICAL INSTRUMENTS
Sc. (Che; Blo; Micro) B. Pharm.
Gas Chromatography (GC)
High Performance Liquid Chromatography (HPLC)

Date: 20 /07/2018

To,

The PRINCIPAL

S.R.N.D.Arts, Science and Commerce

College ,Bhadgaon -424105. Dist.Jalgaon

Subject; To Conduct the Training Course For T.Y. B.Sc. Students in Your College

Reference: Your letter received on 14/07/2018

Respected sir,

With reference to above subject, I am going to accept your proposal of workshop.

My Training centre is ready to participate & conduct the Programme for the T.Y.B.Sc. students of your college from 30/07/18 to 09/08/2018 as per your schedule.

# भडगावला देशमुख महाविद्यालयात मार्गदर्शन

भडगाव, ता. २३ :
येथील सी. रजनीताई नानासाहेब
देशमुख कला, वाणिज्य व विज्ञान
महाविद्यालयात रिलायबल श्री
इंडस्ट्रिअल ट्रेनिंग सेंटरच्या
सहकायनि रसायनशास्त्र विभागातील
विद्याध्यांचे दहा दिवसांचे प्रशिक्षण
शिबिर धेऊन त्यांना मार्गदर्शन केले.
यात बी इंडस्ट्रिअल ट्रेनिंग सेंटरचे
अनिल विसमुते यांनी मार्गदर्शन
केले. रसायनशास्त्र विभागाच्या
तृतीय वर्षाच्या ३८ विद्याध्यांनी यात
सहभाग नोंदबला. समन्वयक म्हणून
प्रा. एस. एम. झाल्टे तर संयोजक
म्हणून प्रा. एस. आर. पाटील यांनी

भडगाव : प्रशिक्षणातील बिद्यार्थिनीस प्रमाणपत्र देताना अनिल विसपुते. शेजारी डॉ. एन. एन. गायकवाड आदी.

काम पाहिले. यशस्वितेसाठी प्रा. एम. डी. बिर्ला, प्रा. एस. जी. शेलार, डॉ. बी. एच. पाटील, प्रा. ए. आर. पाटौल, प्रा. यामिनी पटौल, प्रा. एस. एस. पाटौल, अरुण बाबी व रामदास जीधरी यांचे सहकार्य तामले.