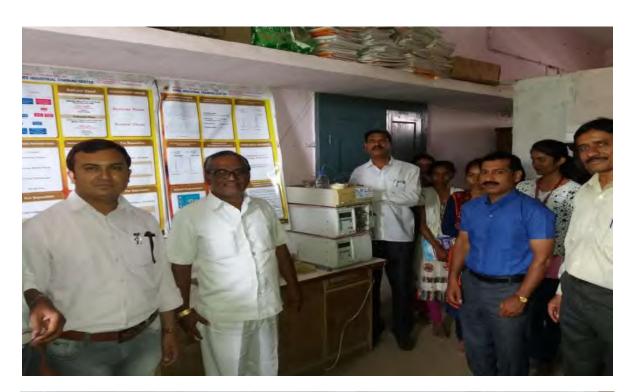

#### **Certificate Course in Analytical Chemistry**

#### Ten Days Traning Program on UV, Visible, HPLC and Gas Chromatography For T.Y.B.Sc Students

( Duration: 30/07/2018 to 09/08/2018)

ISO 9000:2008 LAB ATT RELIABLE'S

SHREE INDUSTRIAL TRAINING

PRACTICAL TRAINING OF ANALYTICAL INSTRUMENTS
Sc. (Che; Blo; Micro) B. Pharm.
Gas Chromatography (GC)
High Performance Liquid Chromatography (HPLC)

Date: 20 /07/2018

To,

The PRINCIPAL

S.R.N.D.Arts, Science and Commerce

College ,Bhadgaon -424105. Dist.Jalgaon

Subject; To Conduct the Training Course For T.Y. B.Sc. Students in Your College

Reference: Your letter received on 14/07/2018

Respected sir,

With reference to above subject, I am going to accept your proposal of workshop.

My Training centre is ready to participate & conduct the Programme for the T.Y.B.Sc. students of your college from 30/07/18 to 09/08/2018 as per your schedule.

# भडगावला देशमुख महाविद्यालयात मार्गदर्शन

भडगाव, ता. २३ :
येथील सी. रजनीताई नानासाहेब
देशमुख कला, वाणिज्य व विज्ञान
महाविद्यालयात रिलायबल श्री
इंडस्ट्रिअल ट्रेनिंग सेंटरच्या
सहकायनि रसायनशास्त्र विभागातील
विद्याध्यांचे दहा दिवसांचे प्रशिक्षण
शिबिर धेऊन त्यांना मार्गदर्शन केले.
यात बी इंडस्ट्रिअल ट्रेनिंग सेंटरचे
अनिल विसमुते यांनी मार्गदर्शन
केले. रसायनशास्त्र विभागाच्या
तृतीय वर्षाच्या ३८ विद्याध्यांनी यात
सहभाग नोंदबला. समन्वयक म्हणून
प्रा. एस. एम. झाल्टे तर संयोजक
म्हणून प्रा. एस. आर. पाटील यांनी

भडगाव : प्रशिक्षणातील बिद्यार्थिनीस प्रमाणपत्र देताना अनिल विसपुते. शेजारी डॉ. एन. एन. गायकवाड आदी.

काम पाहिले. यशस्वितेसाठी प्रा. एम. डी. बिर्ला, प्रा. एस. जी. शेलार, डॉ. बी. एच. पाटील, प्रा. ए. आर. पाटौल, प्रा. यामिनी पटौल, प्रा. एस. एस. पाटौल, अरुण बाबी व रामदास जीधरी यांचे सहकार्य तामले.