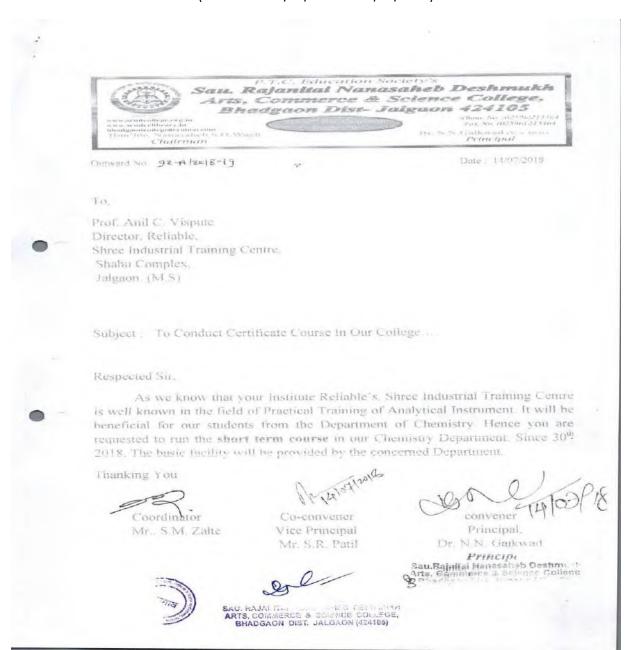

Date: 20 /07/2018

To,

The PRINCIPAL

S.R.N.D.Arts, Science and Commerce

College ,Bhadgaon -424105. Dist.Jalgaon

Subject; To Conduct the Training Course For T.Y. B.Sc. Students in Your College

Reference: Your letter received on 14/07/2018

Respected sir,

With reference to above subject, I am going to accept your proposal of workshop.

My Training centre is ready to participate & conduct the Programme for the T.Y.B.Sc. students of your college from 30/07/18 to 09/08/2018 as per your schedule.

Thanking You

alling Centr

Yours Faithfully

Anil C. Vispute

(R.S.I.T.C, Jalgaon)

1st Floor, Lathi Place, Opp. Shahu Marahai Complex, Jalgaon. Mob.: 9823139715

PRINCIPAL

SAU. RAJANITAI NANASAHEB DESHMUKH

ARTS, COMMERCE & SCIENCE COLLEGE,
BHADGAON DIST. JALGAON (424105)