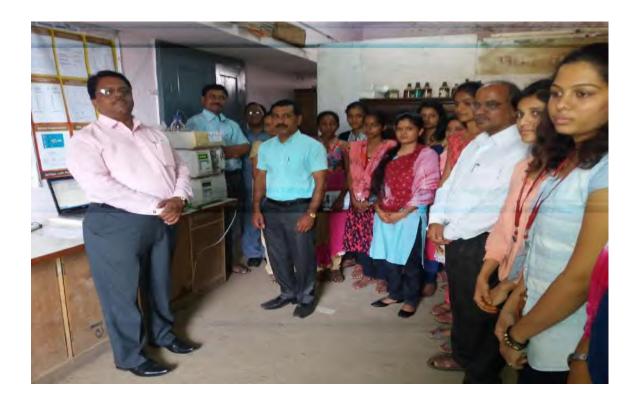

#### **Certificate Course in Analytical Chemistry**

#### Ten Days Traning Program on UV, Visible, HPLC and Gas Chromatography For T.Y.B.Sc Students

( Duration: 30/07/2018 to 09/08/2018)

ISO 9000:2008 LAB ATT RELIABLE'S

SHREE INDUSTRIAL TRAINING

PRACTICAL TRAINING OF ANALYTICAL INSTRUMENTS
Sc. (Che; Blo; Micro) B. Pharm.
Gas Chromatography (GC)
High Performance Liquid Chromatography (HPLC)

Date: 20 /07/2018

To,

The PRINCIPAL

S.R.N.D.Arts, Science and Commerce

College ,Bhadgaon -424105. Dist.Jalgaon

Subject; To Conduct the Training Course For T.Y. B.Sc. Students in Your College

Reference: Your letter received on 14/07/2018

Respected sir,

With reference to above subject, I am going to accept your proposal of workshop.

My Training centre is ready to participate & conduct the Programme for the T.Y.B.Sc. students of your college from 30/07/18 to 09/08/2018 as per your schedule.

# भडगावला देशमुख महाविद्यालयात मार्गदर्शन

भडगाव, ता. २३ :
येथील सी. रजनीताई नानासाहेब
देशमुख कला, वाणिज्य व विज्ञान
महाविद्यालयात रिलायबल श्री
इंडस्ट्रिअल ट्रेनिंग सेंटरच्या
सहकायनि रसायनशास्त्र विभागातील
विद्याध्यांचे दहा दिवसांचे प्रशिक्षण
शिबिर धेऊन त्यांना मार्गदर्शन केले.
यात बी इंडस्ट्रिअल ट्रेनिंग सेंटरचे
अनिल विसमुते यांनी मार्गदर्शन
केले. रसायनशास्त्र विभागाच्या
तृतीय वर्षाच्या ३८ विद्याध्यांनी यात
सहभाग नोंदबला. समन्वयक म्हणून
प्रा. एस. एम. झाल्टे तर संयोजक
म्हणून प्रा. एस. आर. पाटील यांनी

भडगाव : प्रशिक्षणातील बिद्यार्थिनीस प्रमाणपत्र देताना अनिल विसपुते. शेजारी डॉ. एन. एन. गायकवाड आदी.

काम पाहिले. यशस्वितेसाठी प्रा. एम. डी. बिर्ला, प्रा. एस. जी. शेलार, डॉ. बी. एच. पाटील, प्रा. ए. आर. पाटौल, प्रा. यामिनी पटौल, प्रा. एस. एस. पाटौल, अरुण बाबी व रामदास जीधरी यांचे सहकार्य तामले.