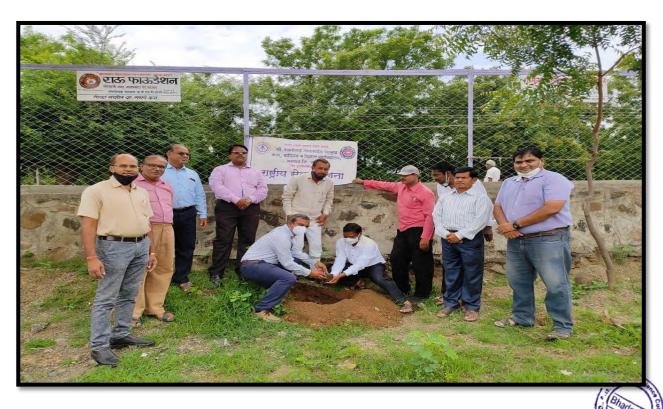

#### Landscaping with Trees and Plants

As per the Clean and Green Policy of our College the college strives to plant various types of ornamental and medicinal variety, wild plant species of trees in large numbers within and outside the campus. The Vermicomposting Unit is also established in college premises. The tree-plantation drives are undertaken by the NSS unit on regular basis generally in the month of July/august every year.

## Circular

Under green campus initiation policy, our college decided to make the campus green and clean by gardening the campus with trees and plants. In this regard all students and staff members are expected to bring saplings to plant's students are encouraged and motivated to plant saplings in the selected locations of the campus