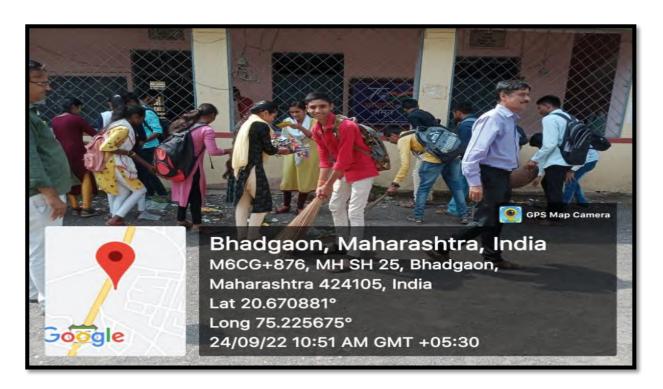

# 2. Management of various types of degradable and non-degradable waste Solid Waste Management:

Solid waste includes garbage, rubbish such as paper in classrooms and offices, tin cans. Dustbins are located at different places to collect solid wastes. Bhadgaon Municipal Corporation collects garbage of the campus and takes it away regularly The NSS units of the college organize cleanliness programs in college premises. The NSS volunteers regularly participate in campus cleaning initiatives. Teaching and non-teaching staff of the concerned department's instinct the students for optimum care to be taken while using hazardous solid chemicals in the practicals

## iii) Ban on plastic- plastic free campus

Plastic free campus: - Students are appealed not to use plastic materials to maintain plastic free campus. In this regard instructions are given to students in the class rooms as well as notice boards. The premises are also kept clean though cleanliness campaigns with the help of NSS Volunteers. Students are instructed to use garbage cans for disposal of water, pouches, plastic bags, which helps in maintaining cleanliness on the campus. Dustbins have been kept in each class room, library, office, and staff room. All this garbage is collected with the help of non-teaching staff and transferred to the garbage truck of the Municipal Corporation for disposal