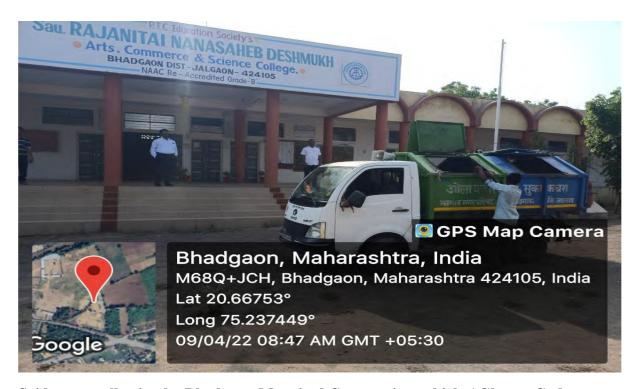

# 2. Management of various types of degradable and non-degradable waste Solid Waste Management:

Solid waste includes garbage, rubbish such as paper in classrooms and offices, tin cans. Dustbins are located at different places to collect solid wastes. Bhadgaon Municipal Corporation collects garbage of the campus and takes it away regularly The NSS units of the college organize cleanliness programs in college premises. The NSS volunteers regularly participate in campus cleaning initiatives. Teaching and non-teaching staff of the concerned department's instinct the students for optimum care to be taken while using hazardous solid chemicals in the practicals

**Dustbin placed for collection of solid waste** 

Soid waste collection by Bhadgaon Muncipal Corporation vehicle ( Ghanta Gadi )

Soid waste collection by Bhadgaon Muncipal Corporation vehicle (Ghanta Gadi)

#### Solid waste Management

The Solid waste generated in the campus is segregated as bio degradable and non-degradable and handed over to Bhadgaon Municipal Corporation ghanta gadi as a part of Swachh Bharat Abhiyan and " for dry wastage disposal. Dustbins allotted at strategic locations in the college.