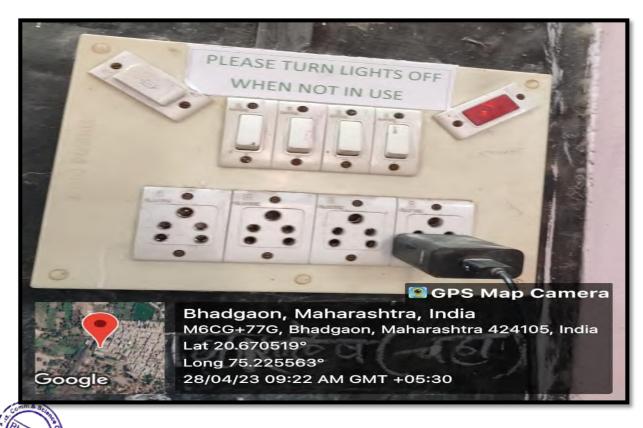

# 1. Alternate sources of energy and energy conservation measures Energy Conservation:

The Institution uses LED Tubes to save energy. LED tubes have been installed in all classrooms. The instructions to switch off the lights, computers, printers and equipment's are displayed where ever necessary

The use of LED tubes at Office, Laboratory and Classrooms

**Instructions are displayed to Save Energy** 