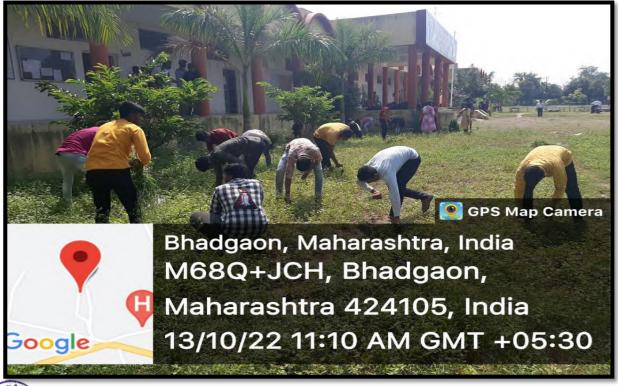

# iv) Landscaping with plants:-

Green landscaping with tree and plants: This includes the plants present in the campus. This also helps in ensuring that the environmental policy is enacted, enforced and reviewed using various environmental programmes. Campus is having 28 different types of plant species. The NSS unit of the College organizes awareness programmes on plantation in the Campus

# Landscaping with plants

Tree plantation in the new campus by Hon'ble President and chairman of institution

Tree plantation in the new campus by NSS unit

Tree plantation in the new campus by Hon'ble President and chairman of institution

#### Landscaping with Trees and Plants

As per the Clean and Green Policy of our College the college strives to plant various types of ornamental and medicinal variety, wild plant species of trees in large numbers within and outside the campus. The Vermicomposting Unit is also established in college premises. The tree-plantation drives are undertaken by the NSS unit on regular basis generally in the month of July/august every year.