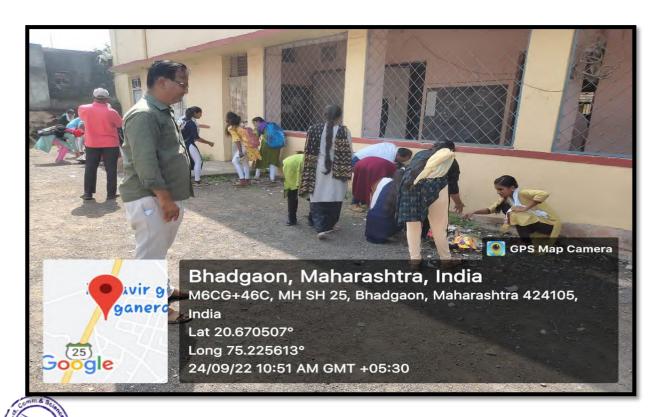

# 2. Management of various types of degradable and non-degradable waste Solid Waste Management:

Solid waste includes garbage, rubbish such as paper in classrooms and offices, tin cans. Dustbins are located at different places to collect solid wastes. Bhadgaon Municipal Corporation collects garbage of the campus and takes it away regularly The NSS units of the college organize cleanliness programs in college premises. The NSS volunteers regularly participate in campus cleaning initiatives. Teaching and non-teaching staff of the concerned department's instinct the students for optimum care to be taken while using hazardous solid chemicals in the practicals

Vermicomposting bed for leaf litter and other organic waste

Campus cleanliness drive by students

Campus cleanliness drive by students

Campus cleanliness drive by students

Campus cleanliness drive by student