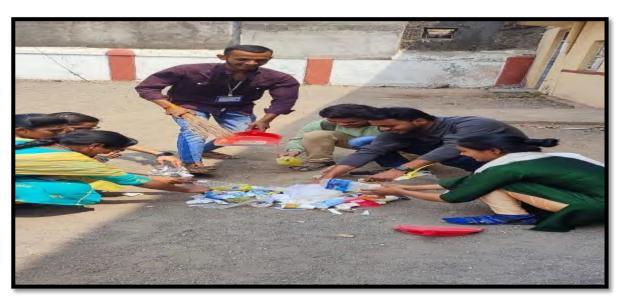

## iii) Ban on plastic- plastic free campus

Plastic free campus: - Students are appealed not to use plastic materials to maintain plastic free campus. In this regard instructions are given to students in the class rooms as well as notice boards. The premises are also kept clean though cleanliness campaigns with the help of NSS Volunteers. Students are instructed to use garbage cans for disposal of water, pouches, plastic bags, which helps in maintaining cleanliness on the campus. Dustbins have been kept in each class room, library, office, and staff room. All this garbage is collected with the help of non-teaching staff and transferred to the garbage truck of the Municipal Corporation for disposal

#### Ban on Single-Use Plastic

The campus of our college is a plastic-free campus where there is a complete ban on single-use plastics in classrooms, laboratories, and in the other premises. Ourstaff encourage students to avoid the use of single use plastic.