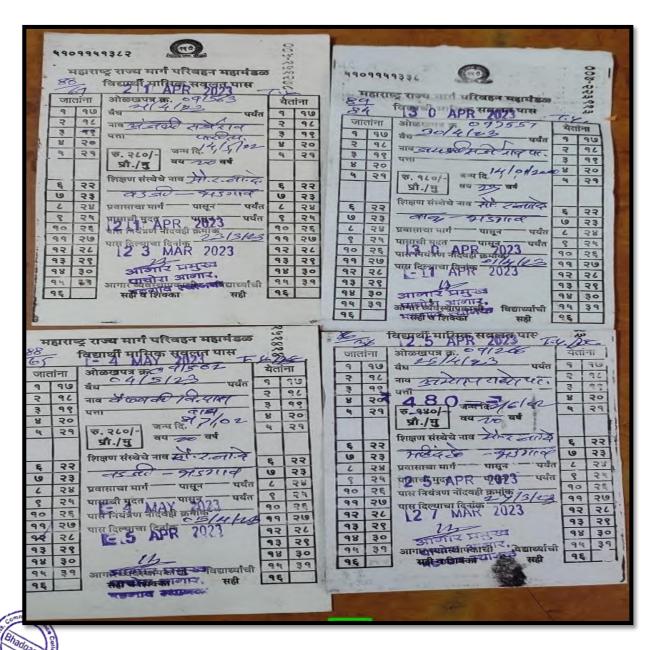

## ii) Use of Public State Transport by students:

The majority of our students use public transport to commute to college.

Monthly passes of students for use of public state transport system