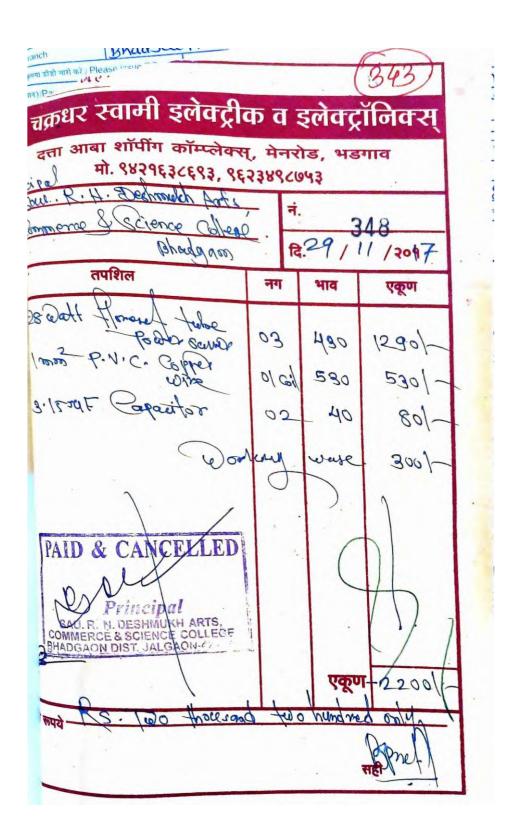

| सिर्फ नाम ही काफी है।                                                        | (340/1)                                     |
|------------------------------------------------------------------------------|---------------------------------------------|
| थी चक्रधर स्वामी डल                                                          | वेद्रीक व इलेक्ट्रॉनिक्स्                   |
| दत्ता आबा शॉगींग कर                                                          | न्यप्राक्त व इलवर्द्रााणवर्                 |
| मो. ९४२ १६३८६                                                                | म्प्लेक्स्, मेनरोड, भडगाव<br>९३, ९६२३४९८७५३ |
| The tournipart                                                               | <u> </u>                                    |
| Sau P. H. Dermarch                                                           | tota and 315                                |
| & Science College P                                                          | neagam, 12.28/11/2017                       |
| तपशिल                                                                        | नग भाव एकूण                                 |
| Ceilian For                                                                  | 01 1650/ 1650/                              |
| Clamp set                                                                    |                                             |
| Ceiling For (average in                                                      | refund 01 3001 3001                         |
| Electronice ballow                                                           |                                             |
| Hound tuke got                                                               | ~                                           |
| top Baimed & che                                                             | eu a                                        |
| Framet tube cet                                                              | , _00/_ 580/~                               |
| Screen & Compa                                                               | 130 730/                                    |
| Flouble atoe                                                                 | 50 m. at 1001-                              |
| D & CANCELLED                                                                | Comula _                                    |
| evel                                                                         | 1000                                        |
| U.R. N. DESHMUKH ARTS.                                                       | Victory 11000 V                             |
| MERCE & SCIENCE COLLEGE<br>MERCE & SCIENCE COLLEGE<br>SON DIST. JALGAON 4:17 | रंक्ण मुह्हू                                |
| ारी रूपये रिड़ जिस्टी भिष्मा वि                                              | red stuty only                              |
| 12                                                                           | Pul                                         |
|                                                                              | /0.1,                                       |