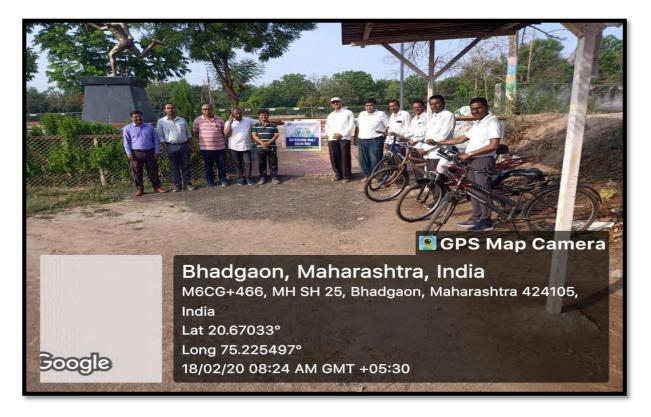

# 4. Green Campus Initiatives

Restricted entry of Automobiles: The "No Vehicle Day" activity is being run by the institute once in a week at Saturday. This activity is adopted by the college staff as well as students and visitors. The reminder notice is being circulated on every Wednesday. All entry points into the campus were closed for vehicles and those who come by vehicles had to park them outside the campus and walk to their department or office. Most of the students of our College come from nearby villages, they use public state transport for daily commute to the college.

# i) No Vehicle Day

# No Vehicle Day

# Use of bicycle on no vehicle Day

Use of bicycle on no vehicle Day