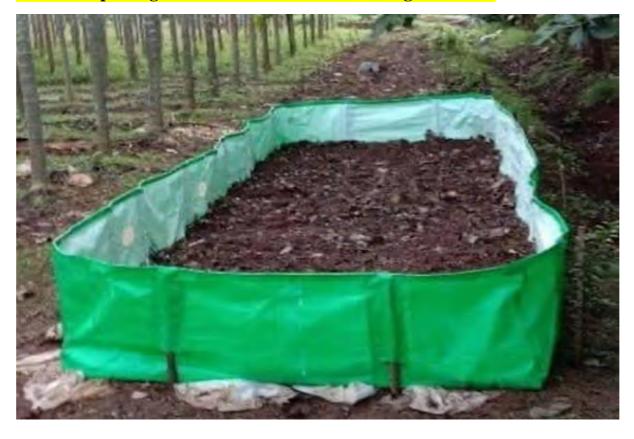

Vermicomposting bed for leaf litter and other organic waste

Campus cleanliness drive by students

Campus cleanliness drive by students

Campus cleanliness drive by students

Campus cleanliness drive by student

#### Vermicompost Unit

Vermicompost Unit is established in the college premises The organic waste material is collected from the college campus by the students to deposit it in the special vermicompost tank. Using cow dung, Earthworms the soil mixture is made with appropriate proportions. With the help of students and farmers this mixture is installed in the tank and watered properly for 4-8 weeks. First flush of pure, odorless and granular, soft vermicompost is obtained.