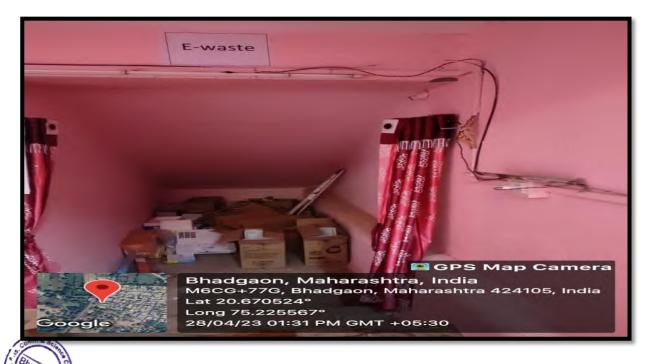

# E-waste management:

The damaged or out-dated computers, CDs and other equipment's are sorted out and few are displayed as models to understand the theory and demo while remaining is sold as scrap to local vendor. However the accessories like keyboards and mouse are the e-waste from the college, which are duly disposed off.

#### E-waste Management

. some of the electronic components from the discarded instruments, PCs, UPS, etc. such as transformers, transistors, ICs, Capacitors, Inductors, Resistors, Connectors, Sockets, Switches, Wires, etc. are reused if possible other E-waste material is disposed off by selling to proper scrap dealer.