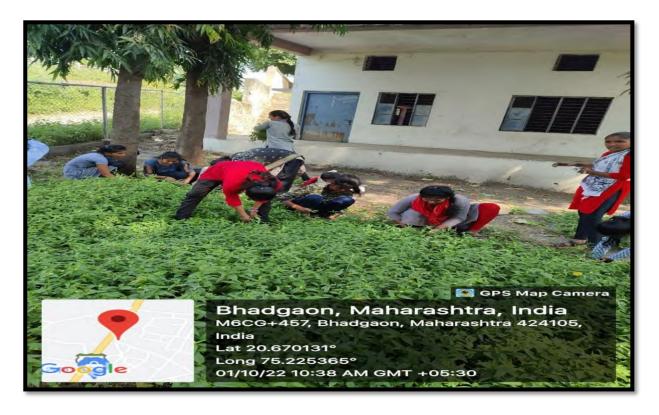

# iv) Landscaping with plants:-

Green landscaping with tree and plants: This includes the plants present in the campus. This also helps in ensuring that the environmental policy is enacted, enforced and reviewed using various environmental programmes. Campus is having 28 different types of plant species. The NSS unit of the College organizes awareness programmes on plantation in the Campus

# Landscaping with plants

Tree plantation in the new campus by Hon'ble President and chairman of institution

Tree plantation in the new campus by NSS unit

Tree plantation in the new campus by Hon'ble President and chairman of institution

#### Landscaping with Trees and Plants

As per the Clean and Green Policy of our College the college strives to plant various types of ornamental and medicinal variety, wild plant species of trees in large numbers within and outside the campus. The Vermicomposting Unit is also established in college premises. The tree-plantation drives are undertaken by the NSS unit on regular basis generally in the month of July/august every year.