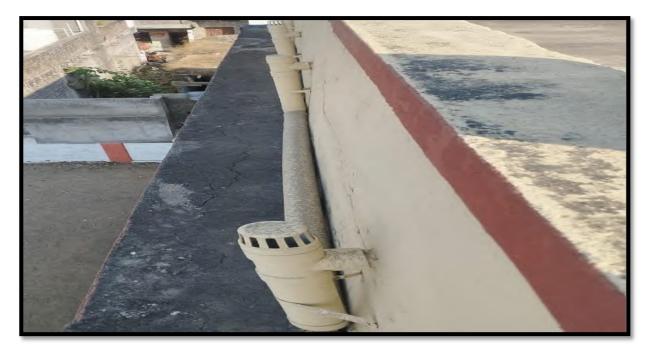

# Rain water harvesting

As a measure of water conservation, a proper rain water harvesting system has been installed in the main building of the college to channelize the water collected during rainy season. The Department of Chemistry has met with its need of distilled water by storing the rainwater in a tank. The rain water falling on the roof-top is smoothly carried to the tank, where it is stored for being used in practical. The remaining rainwater is harvested in the percolation tank.

#### Rainwater Harvesting

The college ensures rain-water conservation through rainwater harvesting. The rain water from the roof top outlets and the overflowing rain-water from these tanks is discharged in the soak-pits for ground water recharge