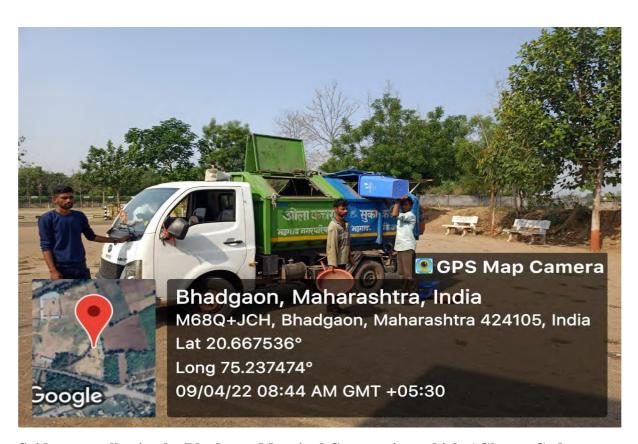

# 2. Management of various types of degradable and non-degradable waste Solid Waste Management:

Solid waste includes garbage, rubbish such as paper in classrooms and offices, tin cans. Dustbins are located at different places to collect solid wastes. Bhadgaon Municipal Corporation collects garbage of the campus and takes it away regularly The NSS units of the college organize cleanliness programs in college premises. The NSS volunteers regularly participate in campus cleaning initiatives. Teaching and non-teaching staff of the concerned department's instinct the students for optimum care to be taken while using hazardous solid chemicals in the practicals

**Dustbin placed for collection of solid waste** 

Soid waste collection by Bhadgaon Muncipal Corporation vehicle ( Ghanta Gadi )

Soid waste collection by Bhadgaon Muncipal Corporation vehicle (Ghanta Gadi)