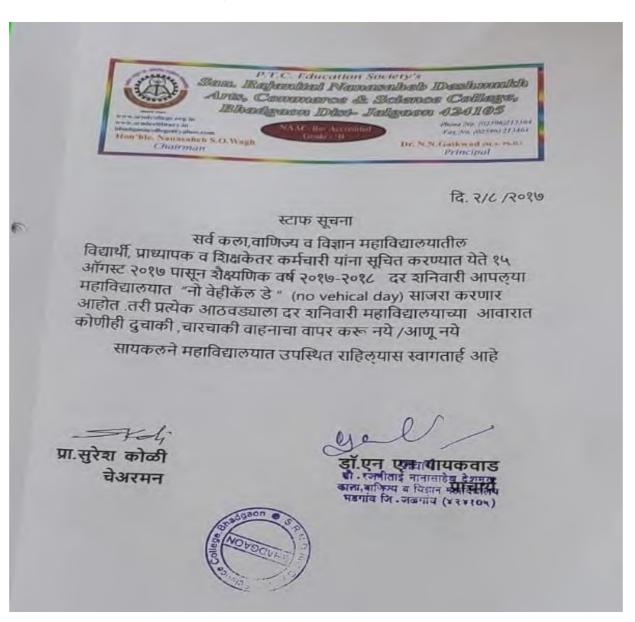

# 4. Green Campus Initiatives

Restricted entry of Automobiles: The "No Vehicle Day" activity is being run by the institute once in a week at Saturday. This activity is adopted by the college staff as well as students and visitors. The reminder notice is being circulated on every Wednesday. All entry points into the campus were closed for vehicles and those who come by vehicles had to park them outside the campus and walk to their department or office. Most of the students of our College come from nearby villages, they use public state transport for daily commute to the college.

#### Observance of no vehicle day to Restrict the Use of Petrol/Diesel Vehicles

As per the unanimous decision of the college administration every Saturday of the week is observed as no vehicle day. The Teaching and Non-teaching staff and students of the college will be promoted to make use of bicycles, battery-operated E-bikes and the petrol/diesel vehicles will be restricted inside the college campus

## Circular

To create environmental awareness and to make the campus free from pollution it is decided to observe every Saturday of the week as "No vehicle Day" All staff members should use bicycle or battery driven electrical vehicles to reach the premises .they must strictly avoid petrol/diesel driven vehicles in the campus on the same day. students are also insisted to use bicycle or battery driven electrical vehicles