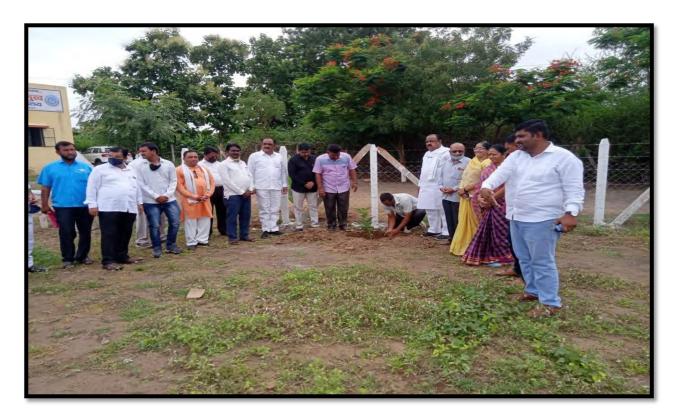

#### Landscaping with Trees and Plants

As per the Clean and Green Policy of our College the college strives to plant various types of ornamental and medicinal variety, wild plant species of trees in large numbers within and outside the campus. The Vermicomposting Unit is also established in college premises. The tree-plantation drives are undertaken by the NSS unit on regular basis generally in the month of July/august every year.

## Circular

Under green campus initiation policy, our college decided to make the campus green and clean by gardening the campus with trees and plants. In this regard all students and staff members are expected to bring saplings to plant's students are encouraged and motivated to plant saplings in the selected locations of the campus