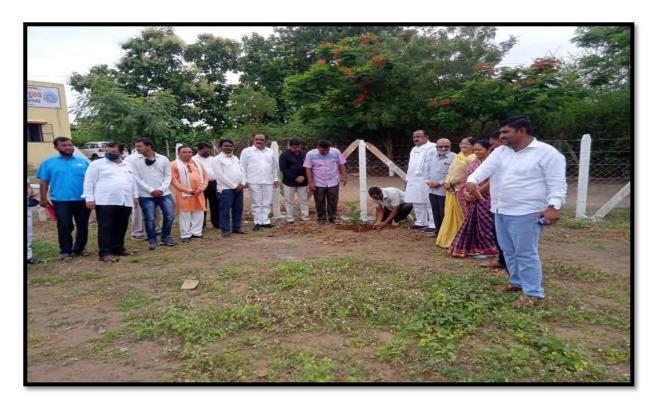

# iv) Landscaping with plants:-

Green landscaping with tree and plants: This includes the plants present in the campus. This also helps in ensuring that the environmental policy is enacted, enforced and reviewed using various environmental programmes. Campus is having 28 different types of plant species. The NSS unit of the College organizes awareness programmes on plantation in the Campus

# Landscaping with plants

Tree plantation in the new campus by Hon'ble President and chairman of institution

Tree plantation in the new campus by NSS unit

Tree plantation in the new campus by Hon'ble President and chairman of institution

#### Landscaping with Trees and Plants

As per the Clean and Green Policy of our College the college strives to plant various types of ornamental and medicinal variety, wild plant species of trees in large numbers within and outside the campus. The Vermicomposting Unit is also established in college premises. The tree-plantation drives are undertaken by the NSS unit on regular basis generally in the month of July/august every year.